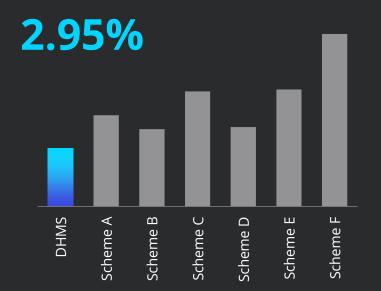

## Discovery Health Medical Scheme performance summary

Growth and stability

>2.75m lives<sup>1</sup>

**57%** market share<sup>2</sup>

**5.2%** lapse rate<sup>1</sup>

Debit order rejections