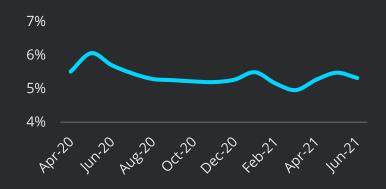

## Discovery Health Medical Scheme performance summary

Growth and stability

>2.75m lives<sup>1</sup>

**57%** market share<sup>2</sup>

**5.2%** lapse rate<sup>1</sup>

Debit order rejections