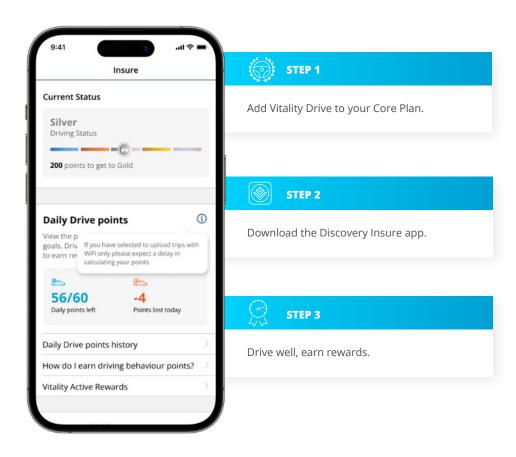

## How to **get started** on Vitality Drive

Follow these simple steps to start earning rewards for driving well: