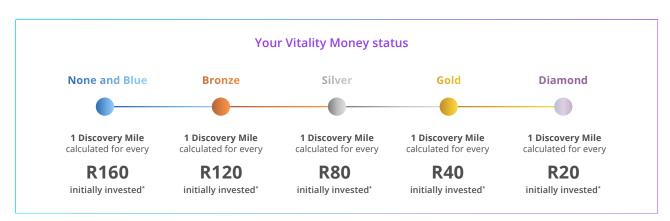

# Get awarded Discovery Miles after being invested for three months

Miles are determined at the discretion of Discovery and the current guideline is:

Discovery Mile

## And every year thereafter Miles are awarded based on your Vitality Money status

Discovery Miles awards in every subsequent year will be based on your Discovery Money status provided you are still a member of Discovery Active Rewards at that time.<sup>\*</sup> Miles are determined at the discretion of Discovery and the current guideline is based on your Vitality Money status. However, we may update this guideline from time to time.

The figures are shown for illustrative purposes based on current guidelines and are subject to change at Discovery's discretion.