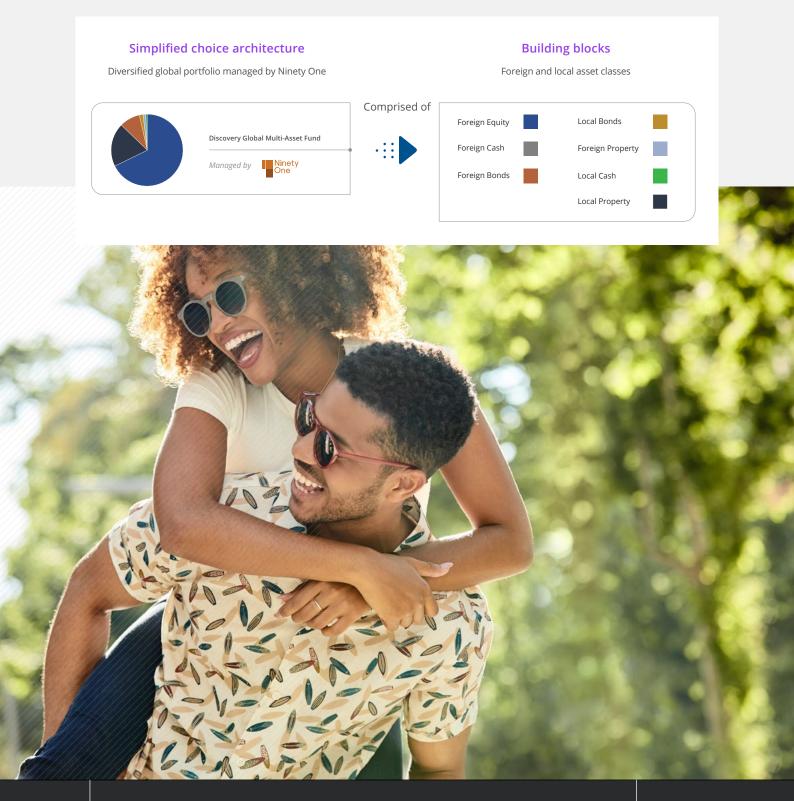

Simplified choice architecture

### **Building blocks**

Underlying Discovery funds, each with a diverse blend of underlying assets

| Discovery Ed                 | quity Fund                      |  |
|------------------------------|---------------------------------|--|
| Discovery D                  | iversified Income               |  |
| Discovery G                  | lobal Equity Feeder Fund        |  |
| Discovery Fl                 | lexible Property Fund           |  |
| Discovery Va                 | alue Equity Feeder Fund         |  |
| Discovery G<br>Securities Fe | lobal Real Estate<br>eeder Fund |  |

## **Discovery Global Multi-Asset Fund**

Managed by Ninety One Asset Management.

You can also invest in the Discovery Global Multi-Asset Fund, which provides a managed, globally diversified portfolio of assets.