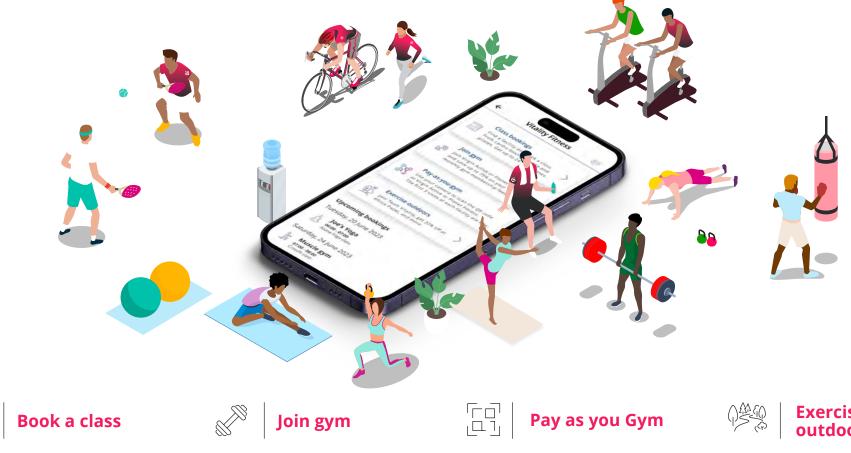

# **Exercise anywhere** with Vitality Fitness

Vitality Fitness is a first-of-its-kind integrated exercise ecosystem. From the seasoned athlete striving for peak performance to beginners taking their first steps towards a healthier lifestyle, the Vitality Fitness platform is here to help you achieve your exercise goals. Plus, get up to 24 free visits across the Vitality Fitness network.

Choose from over 400 exercise facilities and book a class that suits you in the expanded Vitality Fitness network. Plus, get up to 24 free visits a year.

Instantly activate a Virgin Active membership in the Discovery app and save 75% on monthly membership fees. Plus, pay a reduced activation fee of R499.

Use a smartphone camera to scan the QR code at Virgin Active or Planet Fitness. The first three visits at each facility are free.

- Join Team Vitality.
- Get advanced booking access and a 20% discount at our padel network in South Africa.