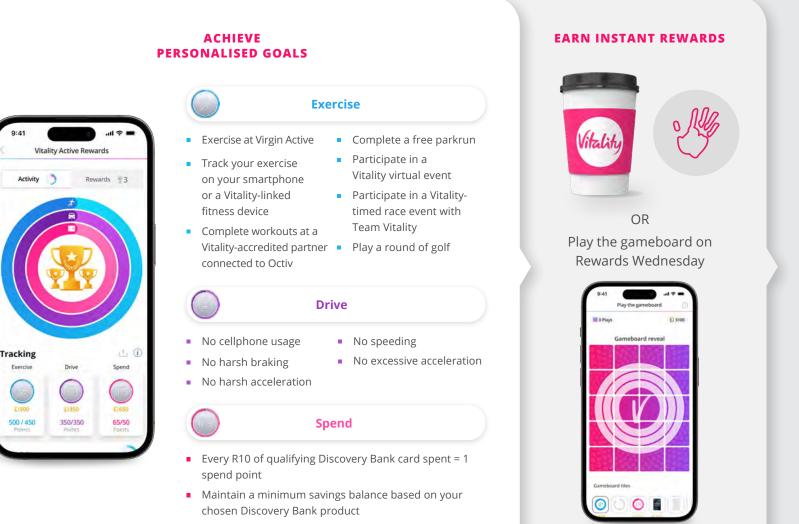

#### EXERCISE

| Exercise at the gym or approved fitness facilityup to 10         | 00 points |        |
|------------------------------------------------------------------|-----------|--------|
| Track your exercise on your smartphone or fitness device         | 00 points | q      |
| Complete an online workout through a Vitality-accredited partner | 50 points | er day |
| Game of padel                                                    | 00 points | ay     |
| Vitality Fit workout session1                                    | 00 points |        |

| Complete a free parkrun                    | up to <b>300 points</b>   | pe   |
|--------------------------------------------|---------------------------|------|
| Participate in a Vitality-timed race event | up to <b>3,000 points</b> | r ev |
| Play a round of golf                       | 100 points                | ent  |

#### **MEASURING FITNESS LEVELS**

Earn up to 10,000 points immediately, depending on how fit you are. This is simply the amount (volume) of oxygen your body uses while exercising. It's a common tool to understand your fitness.

#### VITALITY FITNESS ASSESSMENT

Earn up to 10,000 points for completing a Vitality Fitness Assessment.

Earn up to **30,000** Vitality points for fitness activities and doing a Vitality Fitness Assessment. Vitality will award for one fitness activity a day (whichever earns the highest points).

# **VITALITY ACTIVE REWARDS**

Vitality Active Rewards allows you to track and improve your exercise, drive and spending habits and enjoy exciting rewards as you achieve your goals. Every time you achieve a goal, choose between an instant coffee and a play on the gameboard to earn Discovery Miles to spend on rewards of your choice in the Vitality Mall.