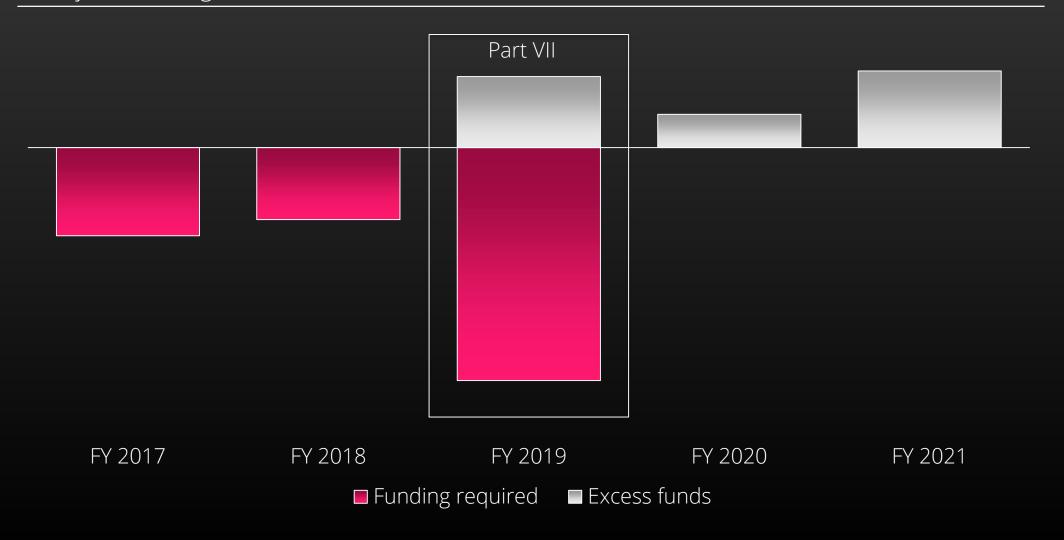

# VitalityLife presents a short-term cash strain with net cash buffer achieved post Part VII transfer

VitalityLife funding (GBPm)