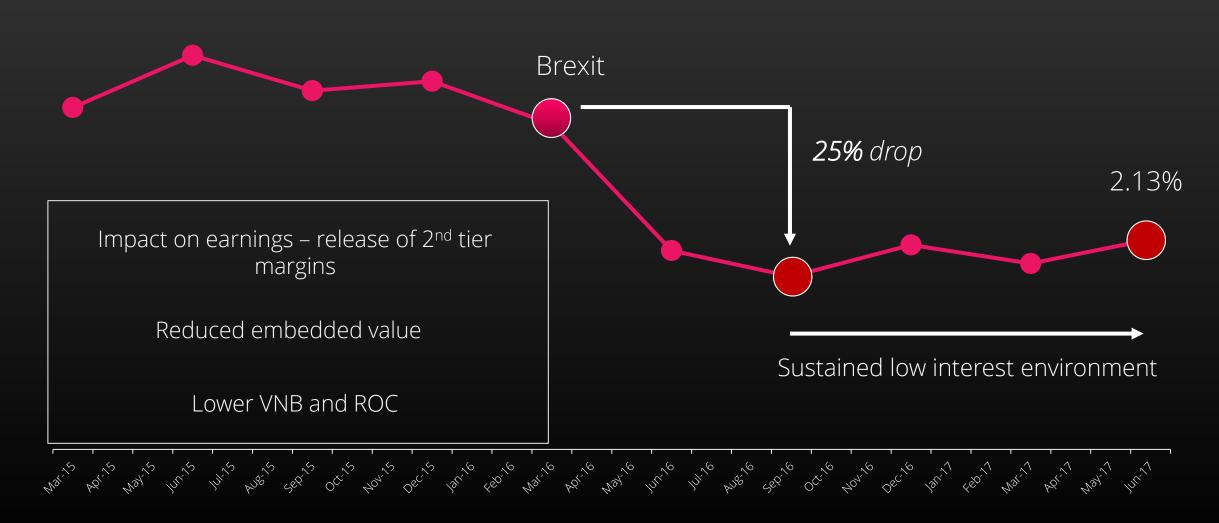

# VitalityLife presents a short-term cash strain with net cash buffer achieved post Part VII transfer

VitalityLife funding (GBPm)