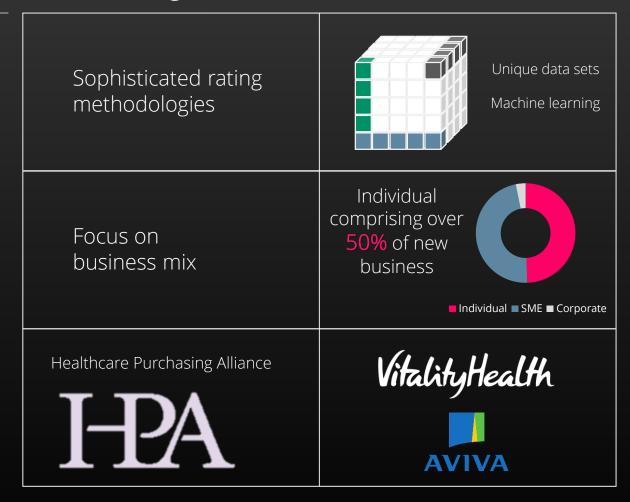

#### Constant currency terms

Core new business

+22%

Normalised operating profit

+12%

|   |                            |              |                   | 这 Discovery                                                                                                                                         |
|---|----------------------------|--------------|-------------------|-----------------------------------------------------------------------------------------------------------------------------------------------------|
|   |                            | New business | Operating profit  |                                                                                                                                                     |
|   | Financial<br>impact        | +16%         | +10%              | Earnings growth of 12% and new business growth of 22% in constant currency terms; 10.2% return on EV, robust capital philosophy and cash management |
|   | Estada Pala a d            |              |                   |                                                                                                                                                     |
|   | Established businesses     |              |                   |                                                                                                                                                     |
|   | <b>O</b> Discovery  Health | +18%*        | +11%              | >43 000 new lives; 254% ROI on risk interventions; 7.9% DHMS contribution increase in high claims inflation environment                             |
|   | <b>Oiscovery</b> Life      | +17%         | +10%              | Market share of 29.7% in the retail affluent segment; short-term claims volatility impacted profitability; 17% growth in VNB                        |
|   | S Discovery                | +3%          | +12%              | AuA growth of 14%; shared valued manifesting in 49% growth in market share of new business RAs and preservers                                       |
|   | VitalityHealth             | +4%          | +89%              | 7% improvement in claims ratio; continued growth in profitable individual market; strong cash generation from existing book                         |
|   | VitalityLife               | -1%          | -11%              | Performance impacted by persistent low interest rates; fundamentals strong; annualised VNB margin improvement to 5.2%                               |
|   | Emerging<br>businesses     |              |                   |                                                                                                                                                     |
|   | S Discovery  Insure        | +19%         | +86%              | Profitable in H2; significant value with new business IRR of 25.6%; expansion of the model through a partnership with Avis                          |
|   | Vitality<br>GROUP          | +24%         | +39%              | Expansion into four new markets; Vitality-integrated insurance premiums grew 226%                                                                   |
|   | 中国平安<br>PING AN            | +80%         | +66%              | 428% growth in members; experience dynamics remain favourable; focus on accelerated IP share and continued growth                                   |
| 4 | New<br>initiatives         | Investment:  | 8%<br>of earnings |                                                                                                                                                     |
|   |                            | Intent to en | ter banking       | Authorisation received from the Registrar of Banks to establish banking presence                                                                    |

Commercial insurance Umbrella funds

Launch of long-term investment products in the UK market, launching in 2018 Use of the Vitalitydrive model to disrupt the commercial insurance industry, launching in 2018 Building a platform to extend the Discovery Invest retirement offering, launching 2018