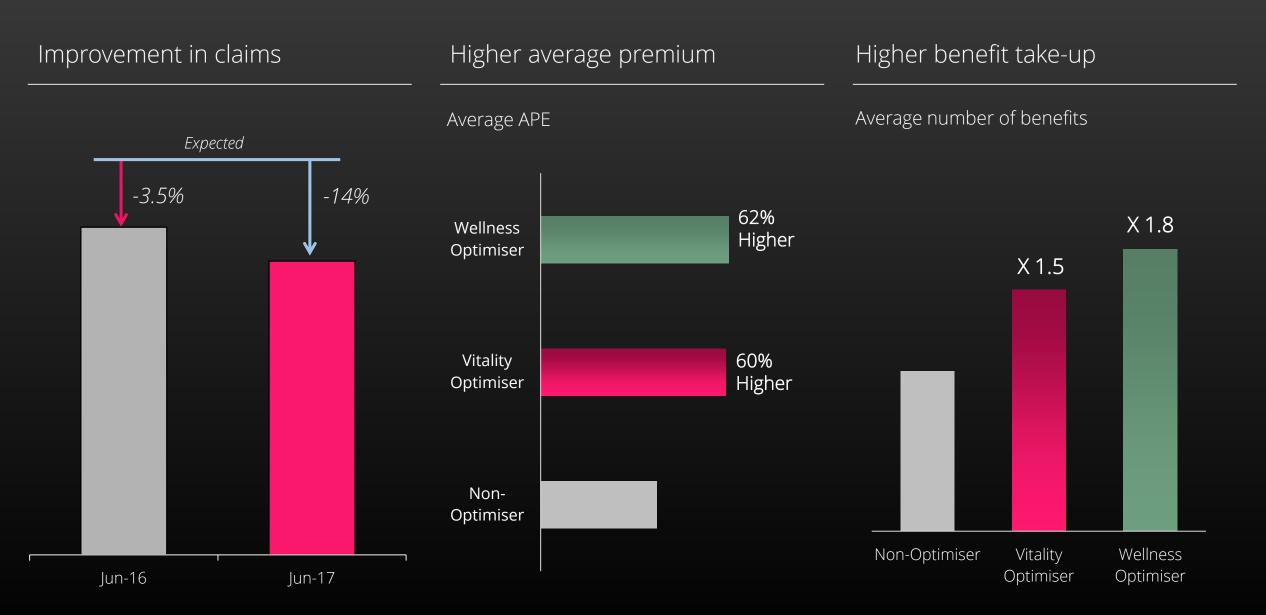

#### Strong core new business growth

to R 16 993m

|             | Rm                           | 12 months<br>to 30 Jun 2017 | 12 months<br>to 30 Jun 2016 | % change |
|-------------|------------------------------|-----------------------------|-----------------------------|----------|
|             | <b>⊗</b> Discovery<br>Health | 6 109 <sup>1</sup>          | 5 187 <sup>1</sup>          | +18%     |
| eq          | <b>⊗</b> Discovery           | 2 175                       | 1 866                       | +17%     |
| Established | S Discovery Invest           | 2 496                       | 2 413                       | +3%      |
| Esta        | Vitality HEALTH INSURANCE    | 972                         | 1 161                       | -16%     |
|             | Vitality LIFE INSURANCE      | 1 068                       | 1 332                       | -20%     |
| <u>g</u>    | S Discovery Insure           | 895                         | 749                         | +19%     |
| Emerging    | Vitality<br>GROUP            | 634 <sup>2</sup>            | 512 <sup>2</sup>            | +24%     |
| Επ          | 中国平安<br>PINGAN<br>HEALTH     | 3 111                       | 1 732                       | +80%     |

#### Robust operating profit growth

|             | Rm                        | 12 months<br>to 30 Jun<br>2017 | 12 months<br>to 30 Jun<br>2016 | % change |                            |
|-------------|---------------------------|--------------------------------|--------------------------------|----------|----------------------------|
|             | <b>Oiscovery</b> Health   | 2 505                          | 2 265                          | +11%     |                            |
|             | S Discovery               | 3 588                          | 3 271                          | +10%     |                            |
| shed        | <b>Object</b> Invest      | 744                            | 665                            | +12%     | +10%                       |
| Establishec | S Discovery Card          | 140 <sup>1</sup>               | 121                            | +16%     | in constant currency terms |
| Ш           | Vitality HEALTH INSURANCE | 16.4 <sup>2</sup>              | 8.7 <sup>2</sup>               | +89%     |                            |
|             | Vitality LIFE INSURANCE   | 28.1 <sup>2</sup>              | 31.6 <sup>2</sup>              | -11%     |                            |
| ക           | S Discovery Insure        | (21)                           | (151)                          | +86%     |                            |
| Emerging    | Vitality<br>GROUP         | (116)                          | (189)                          | +39%     | +60%                       |
|             | 中国平安<br>PING AN<br>HEALTH | (33)                           | (99)                           | +66%     | in constant currency terms |
| Ν           | ew other                  | (577)                          | (384)                          | -50%     | 8%                         |