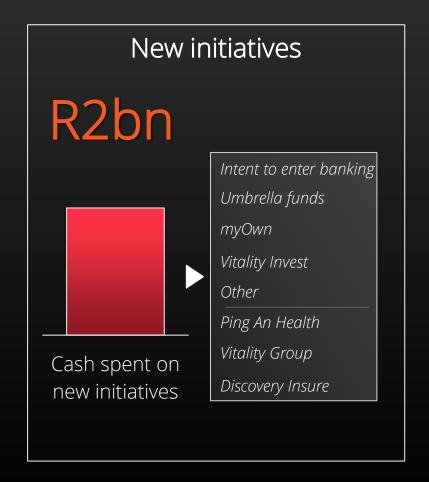

#### Continued investment in new initiatives

| Initiatives                                                                                                                                                                                                                                                                                                                                                                                                                                                                                                                                                                                                                                                                                                                                                                                                                                                                                                                                                                                                                                                                                                                                                                                                                                                                                                                                                                                                                                                                                                                                                                                                                                                                                                                                                                                                                                                                                                                                                                                                                                                                                                                    | Launch date             |                                           |  |  |
|--------------------------------------------------------------------------------------------------------------------------------------------------------------------------------------------------------------------------------------------------------------------------------------------------------------------------------------------------------------------------------------------------------------------------------------------------------------------------------------------------------------------------------------------------------------------------------------------------------------------------------------------------------------------------------------------------------------------------------------------------------------------------------------------------------------------------------------------------------------------------------------------------------------------------------------------------------------------------------------------------------------------------------------------------------------------------------------------------------------------------------------------------------------------------------------------------------------------------------------------------------------------------------------------------------------------------------------------------------------------------------------------------------------------------------------------------------------------------------------------------------------------------------------------------------------------------------------------------------------------------------------------------------------------------------------------------------------------------------------------------------------------------------------------------------------------------------------------------------------------------------------------------------------------------------------------------------------------------------------------------------------------------------------------------------------------------------------------------------------------------------|-------------------------|-------------------------------------------|--|--|
| Amount O                                                                                                                                                                                                                                                                                                                                                                                                                                                                                                                                                                                                                                                                                                                                                                                                                                                                                                                                                                                                                                                                                                                                                                                                                                                                                                                                                                                                                                                                                                                                                                                                                                                                                                                                                                                                                                                                                                                                                                                                                                                                                                                       | Intent to enter banking | Intention to<br>launch by end<br>Q2 2018* |  |  |
| To be a series of the series o | Vitality Invest         | Q1* 2018                                  |  |  |
|                                                                                                                                                                                                                                                                                                                                                                                                                                                                                                                                                                                                                                                                                                                                                                                                                                                                                                                                                                                                                                                                                                                                                                                                                                                                                                                                                                                                                                                                                                                                                                                                                                                                                                                                                                                                                                                                                                                                                                                                                                                                                                                                | Commercial insurance    | Q2 2018                                   |  |  |
|                                                                                                                                                                                                                                                                                                                                                                                                                                                                                                                                                                                                                                                                                                                                                                                                                                                                                                                                                                                                                                                                                                                                                                                                                                                                                                                                                                                                                                                                                                                                                                                                                                                                                                                                                                                                                                                                                                                                                                                                                                                                                                                                | Umbrella funds          | Q2 2018                                   |  |  |
| VALAY                                                                                                                                                                                                                                                                                                                                                                                                                                                                                                                                                                                                                                                                                                                                                                                                                                                                                                                                                                                                                                                                                                                                                                                                                                                                                                                                                                                                                                                                                                                                                                                                                                                                                                                                                                                                                                                                                                                                                                                                                                                                                                                          | Global Vitality Network | Active                                    |  |  |

<sup>\*</sup> Subject to regulatory approvals