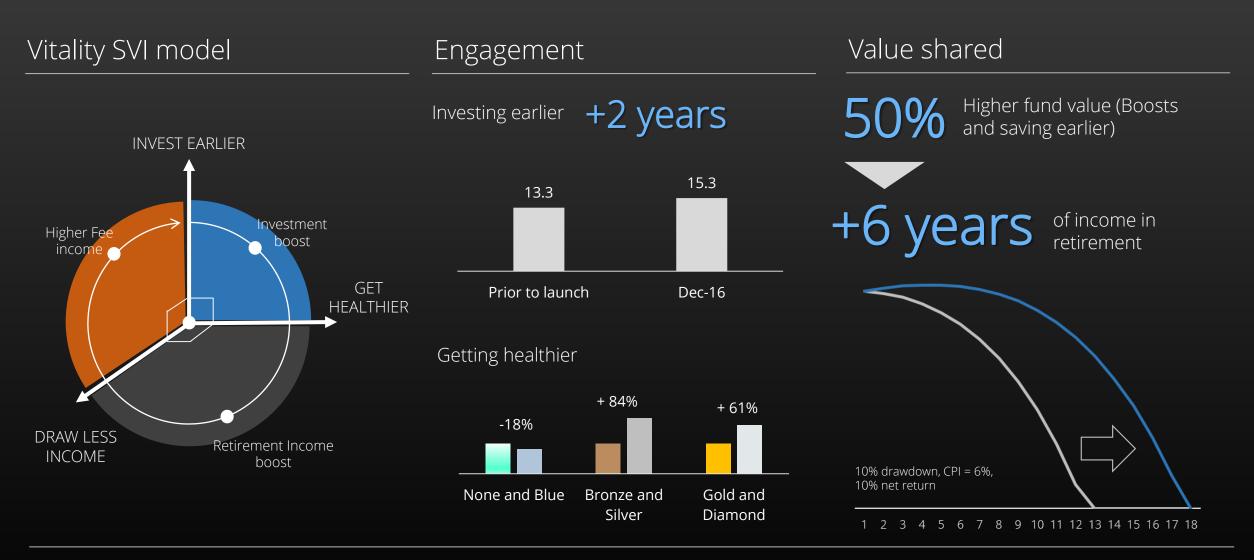

red to market average (weighted)



~ every 6th year free

## Focus and strategy



Extending the Vitality Model

Technology







#### New business



#### Operating profit



## Strong growth in market share





NMG RDM Life Insurance New Sales Quarterly Report

## Actuarial dynamics





## Robust performance despite claims volatility



Individual life claims vs. expected

Spike caused by an increase in non-natural deaths





natural

Individual life

Premium growth vs growth in Life cover claims

<sup>\*</sup>Experience for the two months to Aug17 is in line with long term experience at 97% of expected

## Insurance risk is primarily from natural causes





2011 – 2016



#### Mortality by physical activity







## Vitality Shared-Value Insurance (SVI) in retirement products





Market share growth | RA & Preservers + 49% | Retirement Income + 99%



Operating profit

+10% to £44.4m

New business API

+1% to £118m

Lives covered

 $\rightarrow$  1 m lives

## Vitality programme



Engagement

Every month...

Behaviour change

Indexed 2014/01 = 1



270k

Discounted gym visit



150k

Starbucks coffees awarded



18bn

Steps recorded



100k

Cinema tickets



+19%

growth in proportion of healthy food in members' shopping baskets



+41%

Increase in physical activity points since Apple Watch benefit





Operating profit

+89% to £16.4m

New business API

+4% to £56.2m

## Operating profit





## Improvement in loss ratio



#### Loss ratio

## Loss ratio (2015 = 1)-7% 2015 2016 2017

#### Contributing factors



## Sophisticated rating methodologies combined