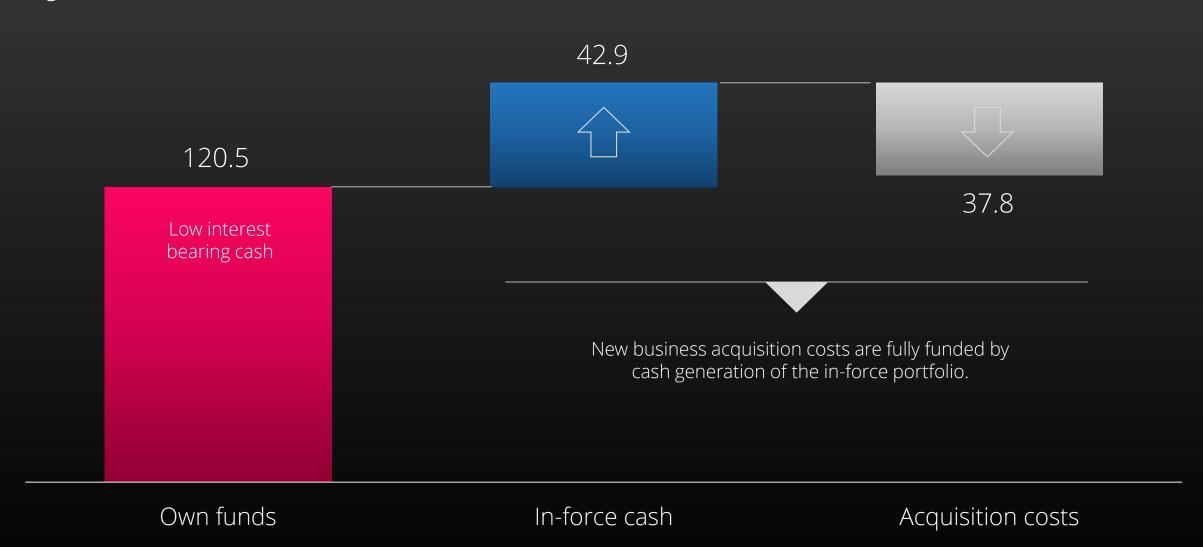

### Cash management supports aggressive growth

# R7.2bn

cash generated by the group