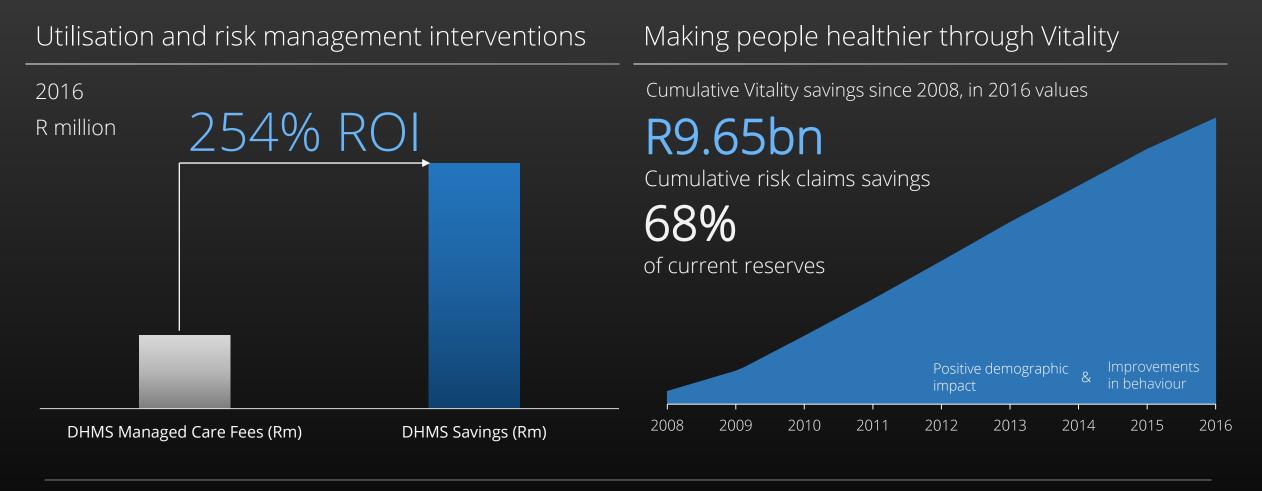

#### Constant currency terms

Core new business

+22%

Normalised operating profit

+12%

|   |                            |              |                   | 这 Discovery                                                                                                                                         |
|---|----------------------------|--------------|-------------------|-----------------------------------------------------------------------------------------------------------------------------------------------------|
|   |                            | New business | Operating profit  |                                                                                                                                                     |
|   | Financial<br>impact        | +16%         | +10%              | Earnings growth of 12% and new business growth of 22% in constant currency terms; 10.2% return on EV, robust capital philosophy and cash management |
|   | Estada Pala a d            |              |                   |                                                                                                                                                     |
|   | Established businesses     |              |                   |                                                                                                                                                     |
|   | <b>O</b> Discovery  Health | +18%*        | +11%              | >43 000 new lives; 254% ROI on risk interventions; 7.9% DHMS contribution increase in high claims inflation environment                             |
|   | <b>Oiscovery</b> Life      | +17%         | +10%              | Market share of 29.7% in the retail affluent segment; short-term claims volatility impacted profitability; 17% growth in VNB                        |
|   | S Discovery                | +3%          | +12%              | AuA growth of 14%; shared valued manifesting in 49% growth in market share of new business RAs and preservers                                       |
|   | VitalityHealth             | +4%          | +89%              | 7% improvement in claims ratio; continued growth in profitable individual market; strong cash generation from existing book                         |
|   | VitalityLife               | -1%          | -11%              | Performance impacted by persistent low interest rates; fundamentals strong; annualised VNB margin improvement to 5.2%                               |
|   | Emerging<br>businesses     |              |                   |                                                                                                                                                     |
|   | S Discovery  Insure        | +19%         | +86%              | Profitable in H2; significant value with new business IRR of 25.6%; expansion of the model through a partnership with Avis                          |
|   | Vitality<br>GROUP          | +24%         | +39%              | Expansion into four new markets; Vitality-integrated insurance premiums grew 226%                                                                   |
|   | 中国平安<br>PING AN            | +80%         | +66%              | 428% growth in members; experience dynamics remain favourable; focus on accelerated IP share and continued growth                                   |
| 4 | New<br>initiatives         | Investment:  | 8%<br>of earnings |                                                                                                                                                     |
|   |                            | Intent to en | ter banking       | Authorisation received from the Registrar of Banks to establish banking presence                                                                    |