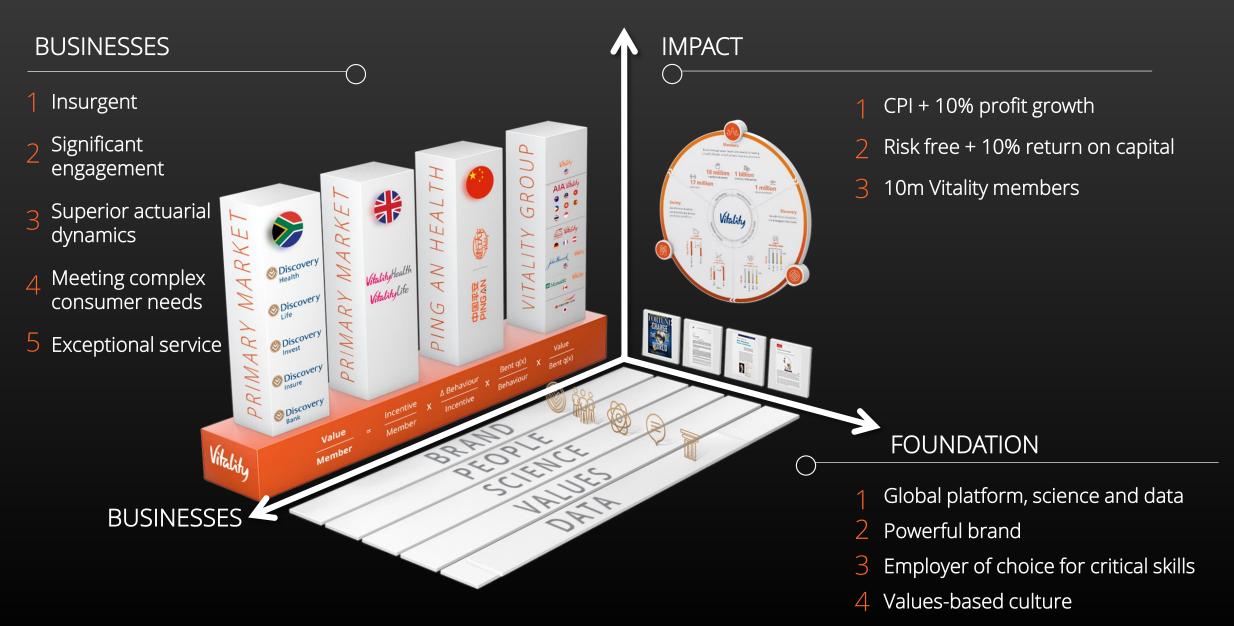

## Businesses

#### 2018 Ambition

1 Insurgent

2 Significant client engagement

- 3 Superior actuarial dynamics
- 4 Products meeting complex consumer needs
- 5 Exceptional service ecosystem

#### 2018 Ambition

Operating profit growth of CPI + 10%

2 Risk free + 10% return on capital/equity

3 10m Vitality members

## Foundation

#### 2018 Ambition

Powerful, distinctive and aspirational brand

Employer of choice for all critical skills

Ave 1,500 applications for each new managerial hire

Value-based culture

Great people Liberating the best in people Intellectual leadership Drive, tenacity and urgency