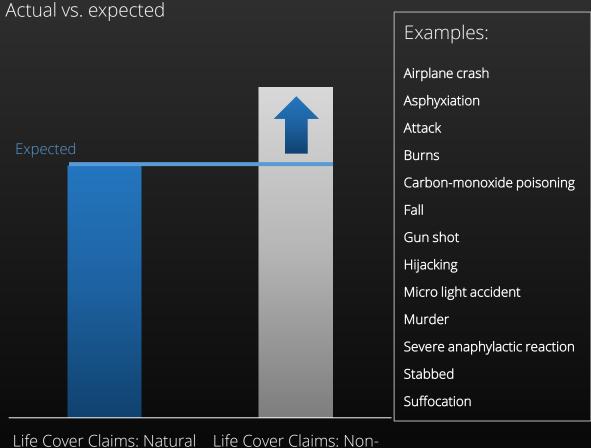

aims

14.4% of claims for DHMS

## Value for money



Lowest quartile admin fees

7.7%

Administration fees of Gross Contribution Income



Low contribution increases

7.9% CPI + 2%

For 2018

DHMS weighted average contribution increase



9% - 11% CPI + 4% to 6%

For 2018

Expected healthcare claims inflation

#### Lowest contributions

-15% Lower premiums compared to market average (weighted)



~ every 6th year free

## Focus and strategy



Extending the Vitality Model

Technology







#### New business



#### Operating profit



## Strong growth in market share





NMG RDM Life Insurance New Sales Quarterly Report

## Actuarial dynamics





## Robust performance despite claims volatility



Individual life claims vs. expected

Spike caused by an increase in non-natural deaths





natural

Individual life

Premium growth vs growth in Life cover claims

<sup>\*</sup>Experience for the two months to Aug17 is in line with long term experience at 97% of expected

## Insurance risk is primarily from natural causes





2011 – 2016



#### Mortality by physical activity







## Vitality Shared-Value Insurance (SVI) in retirement products





Market share growth | RA & Preservers + 49% | Retirement Income + 99%



Operating profit

+10% to £44.4m

New business API

+1% to £118m

Lives covered

 $\rightarrow$  1 m lives

## Vitality programme



Engagement

Every month...

Behaviour change

Indexed 2014/01 = 1



270k

Discounted gym visit



150k

Starbucks coffees awarded



18bn

Steps recorded



100k

Cinema tickets



+19%

growth in proportion of healthy food in