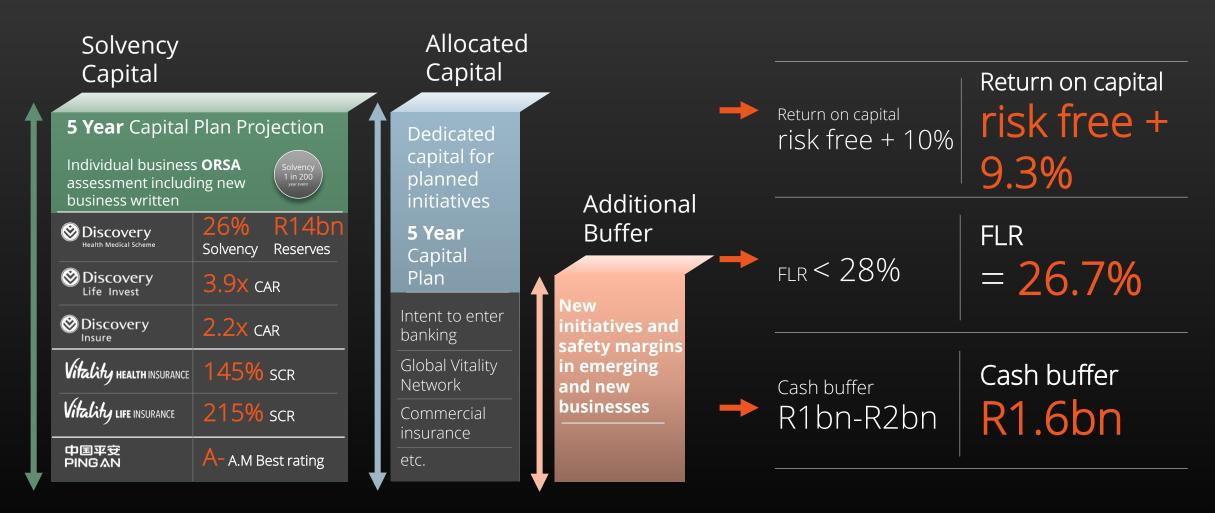

### Performance against the capital management philosophy

#### Three pillars of capital