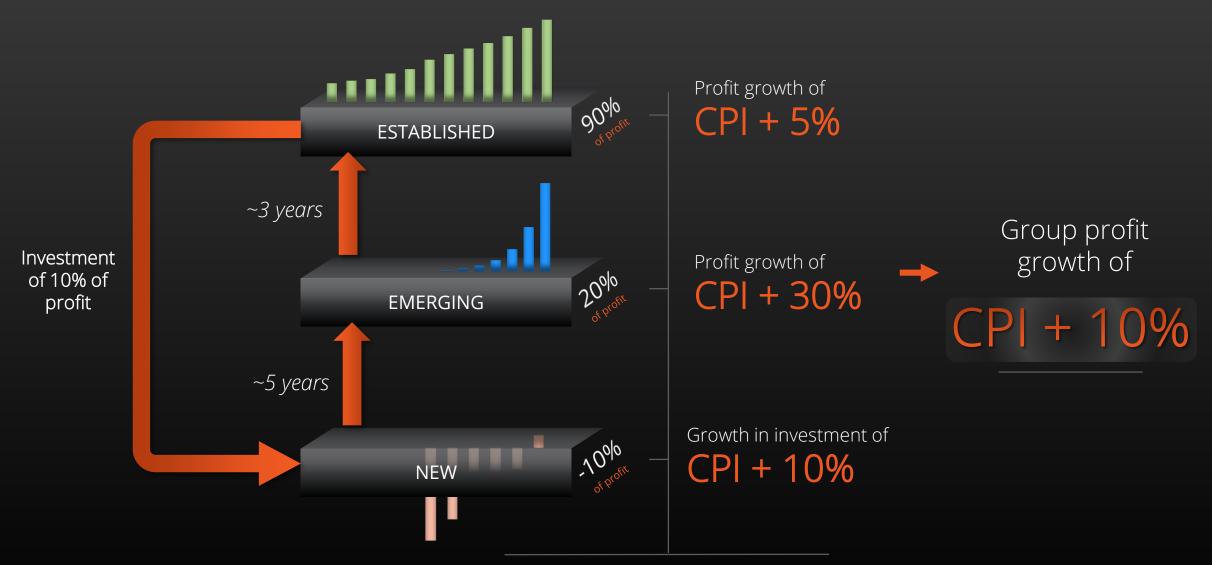

### Organic growth methodology

Mathematical derivation

CPI + 10% = X(CPI + 5%) + Y(CPI + 30%) + Z(CPI + 10%)

X + Y + Z = 1; Z < 0

### Performance against the organic growth methodology

\* Weighted average CPI rate of 4.8% based on CPI rates in markets