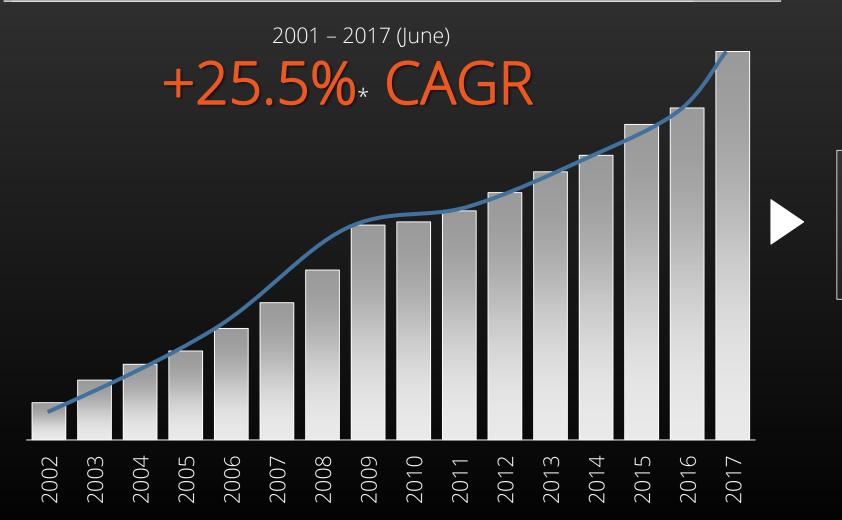

# Strong Discovery Life IRR favours investment in new business

Discovery Life new business growth

IRR = 21.5%