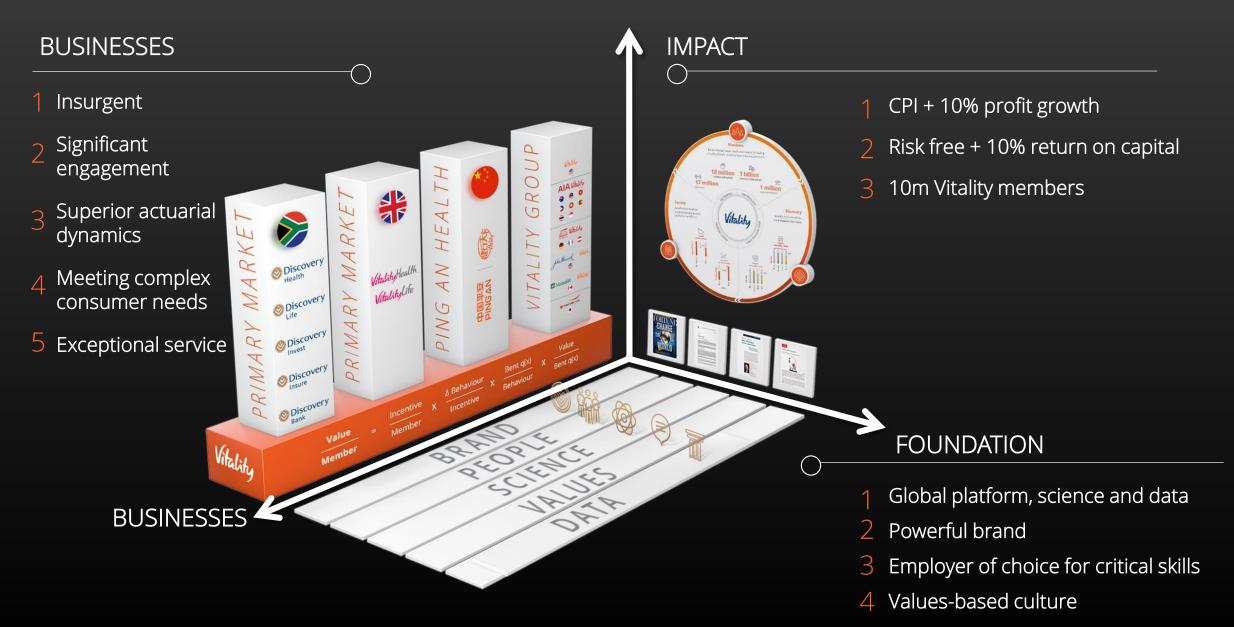

#### 2018 Ambition

Operating profit growth of CPI + 10%

2 Risk free + 10% return on capital/equity

3 10m Vitality members

#### 2018 Ambition

1 Insurgent

2 Significant client engagement

- 3 Superior actuarial dynamics
- 4 Products meeting complex consumer needs
- 5 Exceptional service ecosystem

#### 2018 Ambition

Powerful, distinctive and aspirational brand

Employer of choice for all critical skills

Ave 1,500 applications for each new managerial hire

Value-based culture

Great people Liberating the best in people Intellectual leadership Drive, tenacity and urgency