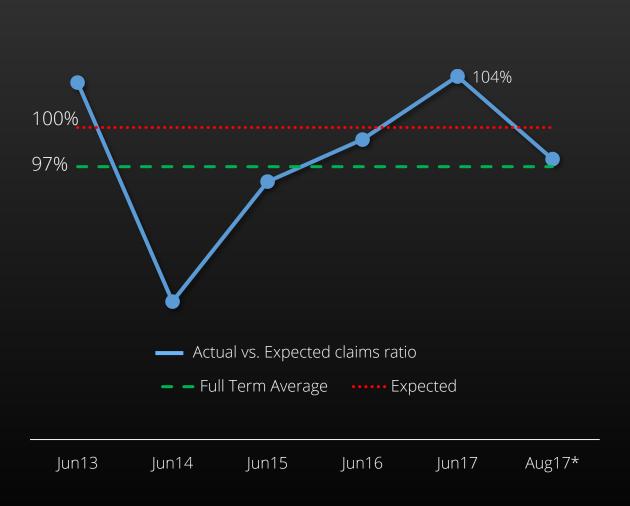

### Performance against the organic growth methodology

\* Weighted average CPI rate of 4.8% based on CPI rates in markets