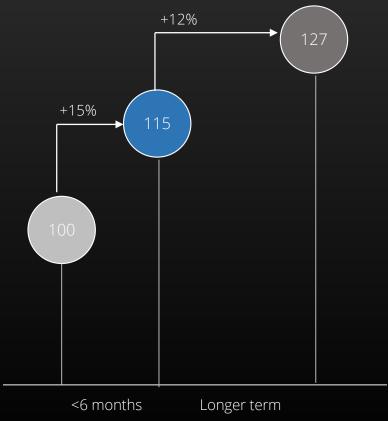

### Performance against the organic growth methodology

\* Weighted average CPI rate of 4.8% based on CPI rates in markets