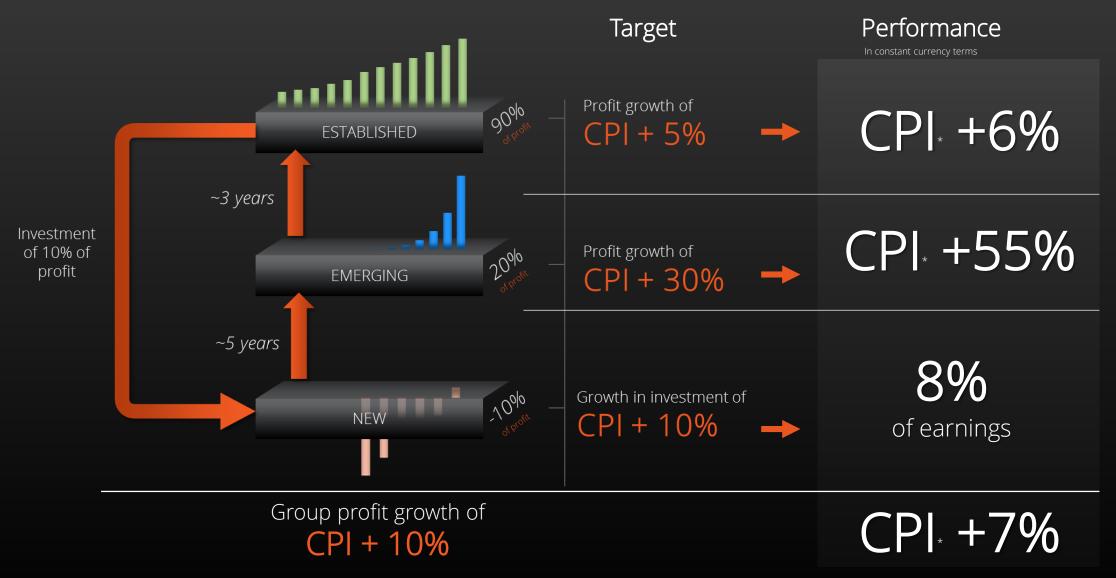

#### 2018 Ambition

Operating profit growth of CPI + 10%

2 Risk free + 10% return on capital/equity

3 10m Vitality members

### Organic growth methodology

Mathematical derivation

CPI + 10% = X(CPI + 5%) + Y(CPI + 30%) + Z(CPI + 10%)

X + Y + Z = 1; Z < 0

### Performance against the organic growth methodology

\* Weighted average CPI rate of 4.8% based on CPI rates in markets