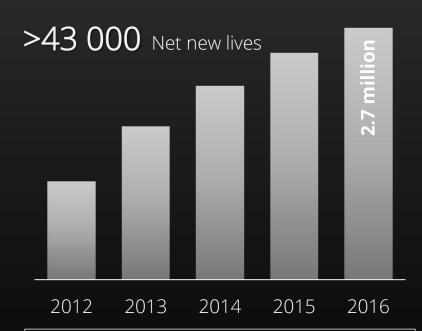

### Global Vitality Network

16 countries

>7m Vitality members

+150,000 new members per month

200m+ exercise activities tracked every year

40m+ life years of behaviour-linked mortality and morbidity data