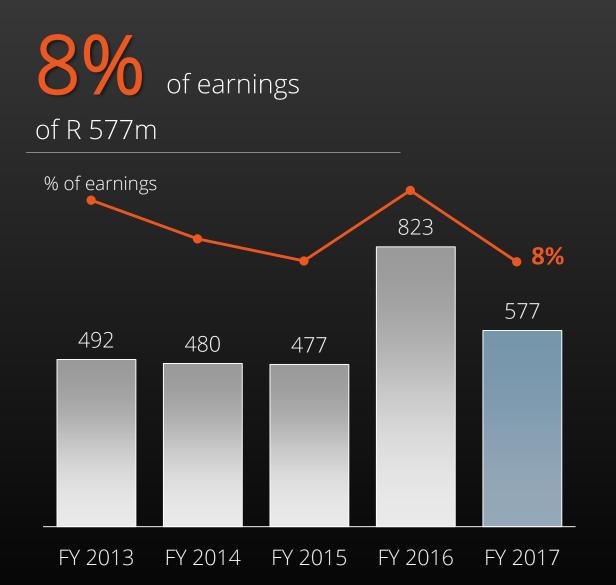

#### Robust operating profit growth

|             | Rm                        | 12 months<br>to 30 Jun<br>2017 | 12 months<br>to 30 Jun<br>2016 | % change |                            |
|-------------|---------------------------|--------------------------------|--------------------------------|----------|----------------------------|
|             | <b>Oiscovery</b> Health   | 2 505                          | 2 265                          | +11%     |                            |
|             | S Discovery               | 3 588                          | 3 271                          | +10%     |                            |
| shed        | <b>Object</b> Invest      | 744                            | 665                            | +12%     | +10%                       |
| Establishec | S Discovery Card          | 140 <sup>1</sup>               | 121                            | +16%     | in constant currency terms |
| Ш           | Vitality HEALTH INSURANCE | 16.4 <sup>2</sup>              | 8.7 <sup>2</sup>               | +89%     |                            |
|             | Vitality LIFE INSURANCE   | 28.1 <sup>2</sup>              | 31.6 <sup>2</sup>              | -11%     |                            |
| ക           | S Discovery Insure        | (21)                           | (151)                          | +86%     |                            |
| Emerging    | Vitality<br>GROUP         | (116)                          | (189)                          | +39%     | +60%                       |
|             | 中国平安<br>PING AN<br>HEALTH | (33)                           | (99)                           | +66%     | in constant currency terms |
| Ν           | ew other                  | (577)                          | (384)                          | -50%     | 8%                         |