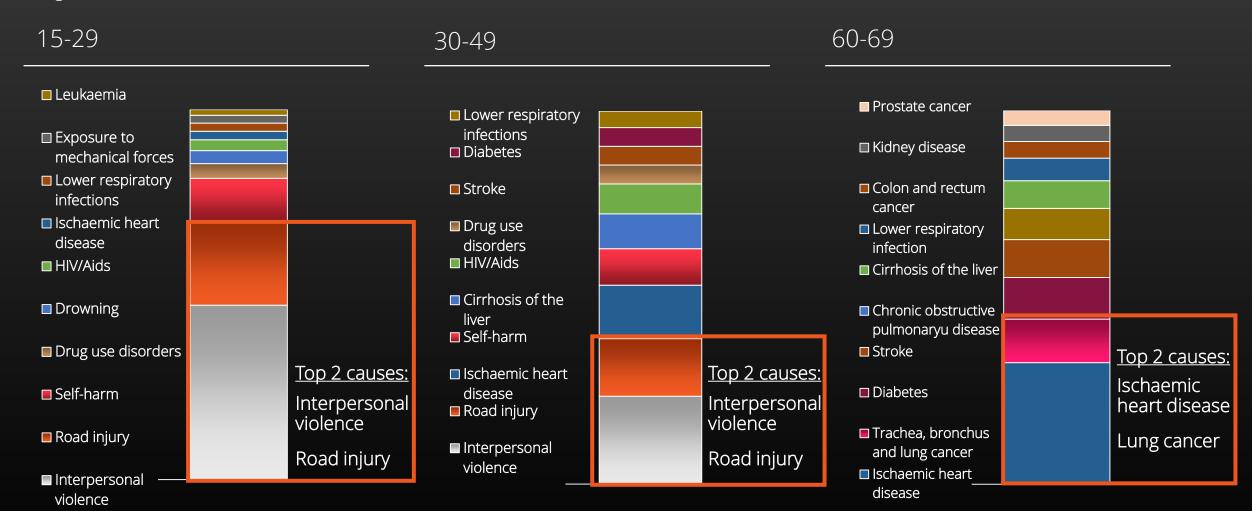

### Causes of mortality vary substantially by age

Top 10 causes of death Region of the Americas, males