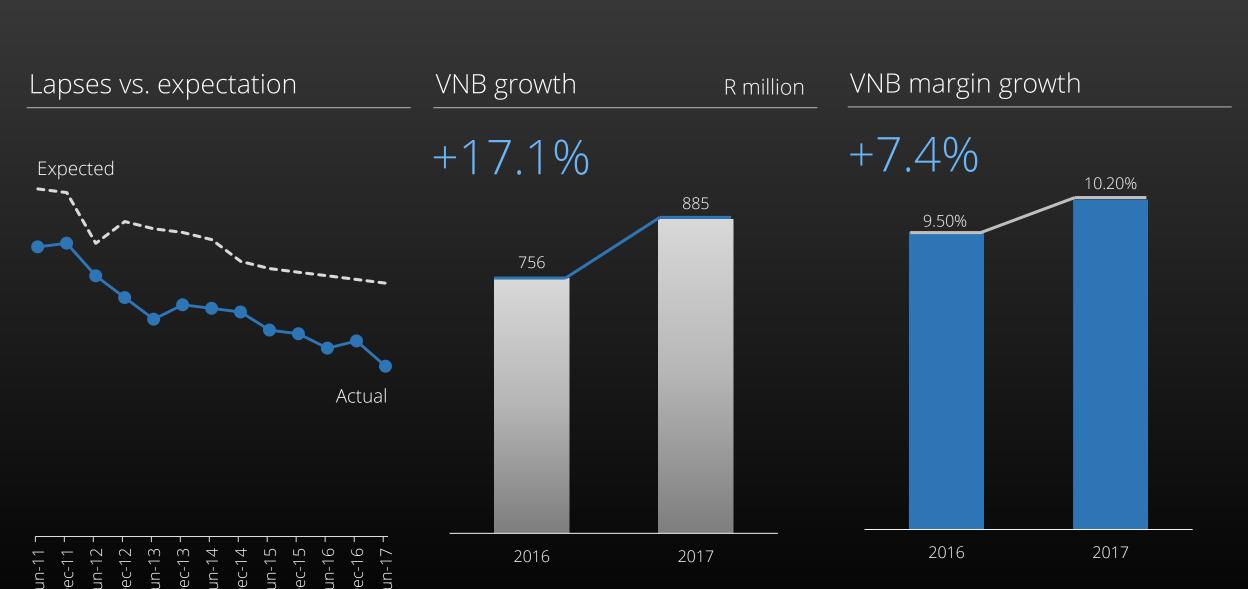

s' solvency **decreased** by

0.5%

## Social mandate to bring down the cost of healthcare





Impact 2016

R6.2bn saving in 2016 from risk claims

14.4% of claims for DHMS

## Value for money



Lowest quartile admin fees

7.7%

Administration fees of Gross Contribution Income



Low contribution increases

7.9% CPI + 2%

For 2018

DHMS weighted average contribution increase



9% - 11% CPI + 4% to 6%

For 2018

Expected healthcare claims inflation

#### Lowest contributions

-15% Lower premiums compared to market average (weighted)



~ every 6th year free

## Focus and strategy



Extending the Vitality Model

Technology







#### New business



#### Operating profit



## Strong growth in market share





NMG RDM Life Insurance New Sales Quarterly Report

## Actuarial dynamics





## Robust performance despite claims volatility



Individual life claims vs. expected

Spike caused by an increase in non-natural deaths





natural

Individual life

Premium growth vs growth in Life cover claims

<sup>\*</sup>Experience for the two months to Aug17 is in line with long term experience at 97% of expected

## Insurance risk is primarily from natural causes





2011 – 2016



#### Mortality by physical activity







## Vitality Shared-Value Insurance (SVI) in retirement products





Market share growth | RA & Preservers + 49% | Retirement Income + 99%



Operating profit

+10% to £44.4m

New business API

+1% to £118m

Lives covered

 $\rightarrow$  1 m lives

## Vitality programme



Engagement

Every month...

Behaviour change

Indexed 2014/01 = 1



270k

Discounte