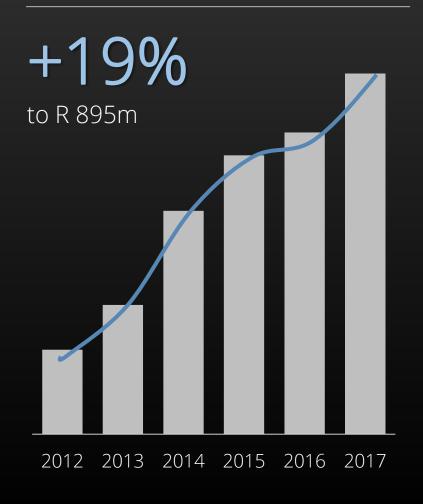

#### Strong core new business growth

to R 16 993m

|             | Rm                           | 12 months<br>to 30 Jun 2017 | 12 months<br>to 30 Jun 2016 | % change |
|-------------|------------------------------|-----------------------------|-----------------------------|----------|
|             | <b>⊗</b> Discovery<br>Health | 6 109 <sup>1</sup>          | 5 187 <sup>1</sup>          | +18%     |
| eq          | <b>⊗</b> Discovery           | 2 175                       | 1 866                       | +17%     |
| Established | S Discovery Invest           | 2 496                       | 2 413                       | +3%      |
| Esta        | Vitality HEALTH INSURANCE    | 972                         | 1 161                       | -16%     |
|             | Vitality LIFE INSURANCE      | 1 068                       | 1 332                       | -20%     |
| <u>g</u>    | S Discovery Insure           | 895                         | 749                         | +19%     |
| Emerging    | Vitality<br>GROUP            | 634 <sup>2</sup>            | 512 <sup>2</sup>            | +24%     |
| Επ          | 中国平安<br>PINGAN<br>HEALTH     | 3 111                       | 1 732                       | +80%     |

<sup>&</sup>lt;sup>1</sup> Excludes new scheme take-ons

<sup>&</sup>lt;sup>2</sup> Includes gross revenue in respect of the Vitality Group