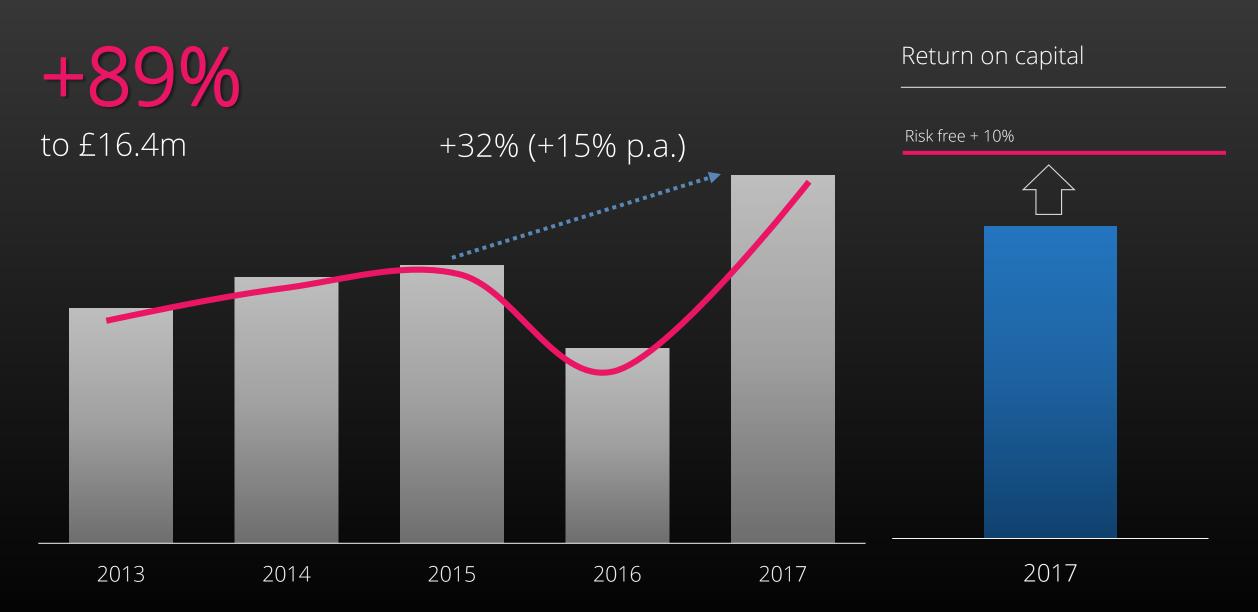

#### Robust operating profit growth

|             | Rm                        | 12 months<br>to 30 Jun<br>2017 | 12 months<br>to 30 Jun<br>2016 | % change |                            |
|-------------|---------------------------|--------------------------------|--------------------------------|----------|----------------------------|
|             | <b>Oiscovery</b> Health   | 2 505                          | 2 265                          | +11%     |                            |
|             | S Discovery               | 3 588                          | 3 271                          | +10%     |                            |
| shed        | <b>Object</b> Invest      | 744                            | 665                            | +12%     | +10%                       |
| Establishec | S Discovery Card          | 140 <sup>1</sup>               | 121                            | +16%     | in constant currency terms |
| Ш           | Vitality HEALTH INSURANCE | 16.4 <sup>2</sup>              | 8.7 <sup>2</sup>               | +89%     |                            |
|             | Vitality LIFE INSURANCE   | 28.1 <sup>2</sup>              | 31.6 <sup>2</sup>              | -11%     |                            |
| ക           | S Discovery Insure        | (21)                           | (151)                          | +86%     |                            |
| Emerging    | Vitality<br>GROUP         | (116)                          | (189)                          | +39%     | +60%                       |
|             | 中国平安<br>PING AN<br>HEALTH | (33)                           | (99)                           | +66%     | in constant currency terms |
| Ν           | ew other                  | (577)                          | (384)                          | -50%     | 8%                         |