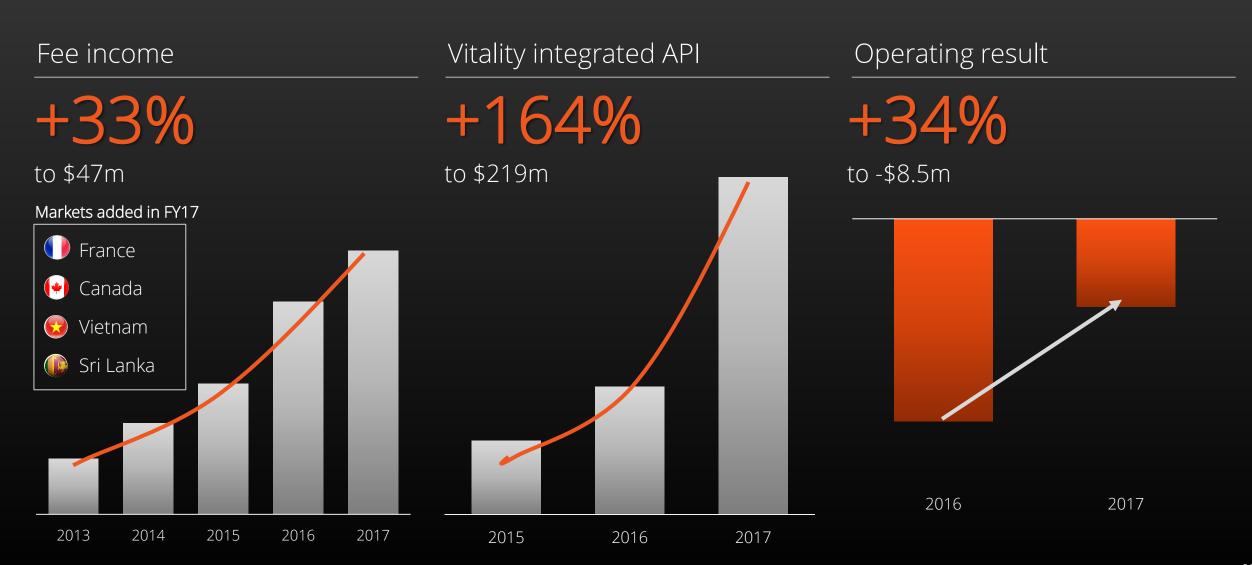

Core new business

+16%

to R 16 993m

+11% incl. DH take-on of new closed schemes and gross revenue for the Vitality Group of R18 250m Normalised operating profit

+10%

to R 7 048m

Normalised headline earnings

+8%

to R 4 656m

Core new business

+16%

to R 16 993m

+11% incl. DH take-on of new closed schemes and gross revenue in respect

Normalised operating profit

+10%

to R 7 048m

Normalised headline earnings

+8%

to R 4 656m

#### Constant currency terms

Core new business

+22%

Normalised operating profit

+12%

|   |                            |              |                   | 这 Discovery                                                                                                                                         |
|---|----------------------------|--------------|-------------------|-----------------------------------------------------------------------------------------------------------------------------------------------------|
|   |                            | New business | Operating profit  |                                                                                                                                                     |
|   | Financial<br>impact        | +16%         | +10%              | Earnings growth of 12% and new business growth of 22% in constant currency terms; 10.2% return on EV, robust capital philosophy and cash management |
|   | Estada Pala a d            |              |                   |                                                                                                                                                     |
|   | Established businesses     |              |                   |                                                                                                                                                     |
|   | <b>O</b> Discovery  Health | +18%*        | +11%              | >43 000 new lives; 254% ROI on risk interventions; 7.9% DHMS contribution increase in high claims inflation environment                             |
|   | <b>Oiscovery</b> Life      | +17%         | +10%              | Market share of 29.7% in the retail affluent segment; short-term claims volatility impacted profitability; 17% growth in VNB                        |
|   | S Discovery                | +3%          | +12%              | AuA growth of 14%; shared valued manifesting in 49% growth in market share of new business RAs and preservers                                       |
|   | VitalityHealth             | +4%          | +89%              | 7% improvement in claims ratio; continued growth in profitable individual market; strong cash generation from existing book                         |
|   | VitalityLife               | -1%          | -11%              | Performance impacted by persistent low interest rates; fundamentals strong; annualised VNB margin improvement to 5.2%                               |
|   | Emerging<br>businesses     |              |                   |                                                                                                                                                     |
|   | S Discovery  Insure        | +19%         | +86%              | Profitable in H2; significant value with new business IRR of 25.6%; expansion of the model through a partnership with Avis                          |
|   | Vitality<br>GROUP          | +24%         | +39%              | Expansion into four new markets; Vitality-integrated insurance premiums grew 226%                                                                   |
|   | 中国平安<br>PING AN            | +80%         | +66%              | 428% growth in members; experience dynamics remain favourable; focus on accelerated IP share and continued growth                                   |
| 4 | New<br>initiatives         | Investment:  | 8%<br>of earnings |                                                                                                                                                     |
|   |                            | Intent to en | ter banking       | Authorisation received from the Registrar of Banks to establish banking presence                                                                    |