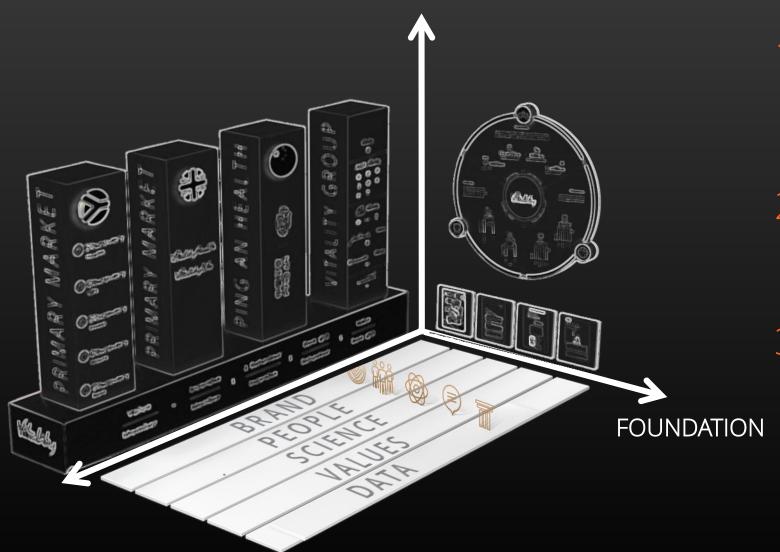

sup> Adjustments from normalised profit includes rebranding and acquisition costs, amortisation of intangibles and additional 54.99% share of DiscoveryCard profit

### Capital management philosophy



#### Three pillars of capital



### Performance against the capital management philosophy



#### Three pillars of capital



### Cash management supports aggressive growth



# R7.2bn

cash generated by the group







# Strong Discovery Life IRR favours investment in new business



Discovery Life new business growth



IRR = 21.5%

# VitalityLife presents a short-term cash strain with net cash buffer achieved post Part VII transfer



VitalityLife funding (GBPm)



#### Return on embedded value (EV)





### Performance summary



#### Performance



## Foundation

#### 2018 Ambition





Powerful, distinctive and aspirational brand





Employer of choice for all critical skills



Ave 1,500 applications for each new managerial hire

Value-based culture

Great people Liberating the best in people Intellectual leadership Drive, tenacity and urgency

Innovation and optimism Business astuteness and prudence Dazzle clients Integrity, honesty and fairness

Unique business model and evolving science





#### Mathematics of Vitality Shared-Value Insurance





### Global Vitality Network





16 countries

>7m Vitality members

+150,000 new members per month

200m+ exercise activities tracked every year

40m+ life years of behaviour-linked mortality and morbidity data

#### Data is substantial

#### **②** Discovery

#### Mortality and morbidity data

Overall health claims cost