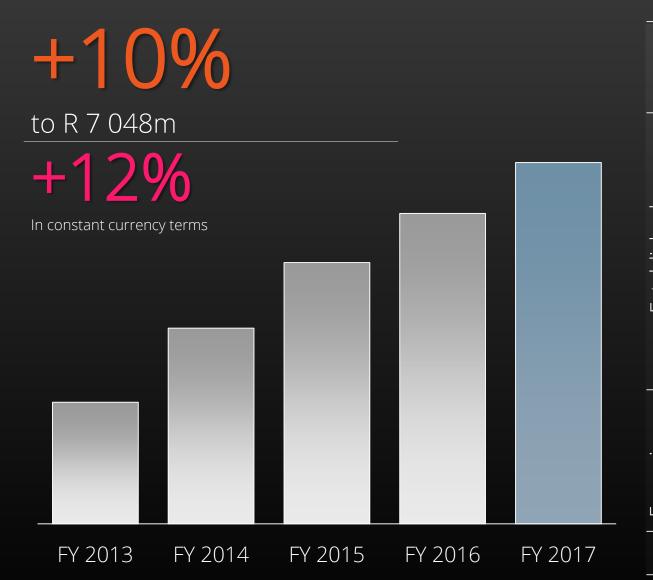

Core new business

+16%

to R 16 993m

+11% incl. DH take-on of new closed schemes and gross revenue for the Vitality Group of R18 250m Normalised operating profit

+10%

to R 7 048m

Normalised headline earnings

+8%

to R 4 656m

Core new business

+16%

to R 16 993m

+11% incl. DH take-on of new closed schemes and gross revenue in respect

Normalised operating profit

+10%

to R 7 048m

Normalised headline earnings

+8%

to R 4 656m

#### Robust operating profit growth

|             | Rm                        | 12 months<br>to 30 Jun<br>2017 | 12 months<br>to 30 Jun<br>2016 | % change |                            |
|-------------|---------------------------|--------------------------------|--------------------------------|----------|----------------------------|
|             | <b>Oiscovery</b> Health   | 2 505                          | 2 265                          | +11%     |                            |
|             | S Discovery               | 3 588                          | 3 271                          | +10%     |                            |
| shed        | <b>Object</b> Invest      | 744                            | 665                            | +12%     | +10%                       |
| Establishec | S Discovery Card          | 140 <sup>1</sup>               | 121                            | +16%     | in constant currency terms |
| Ш           | Vitality HEALTH INSURANCE | 16.4 <sup>2</sup>              | 8.7 <sup>2</sup>               | +89%     |                            |
|             | Vitality LIFE INSURANCE   | 28.1 <sup>2</sup>              | 31.6 <sup>2</sup>              | -11%     |                            |
| ക           | S Discovery Insure        | (21)                           | (151)                          | +86%     |                            |
| Emerging    | Vitality<br>GROUP         | (116)                          | (189)                          | +39%     | +60%                       |
|             | 中国平安<br>PING AN<br>HEALTH | (33)                           | (99)                           | +66%     | in constant currency terms |
| Ν           | ew other                  | (577)                          | (384)                          | -50%     | 8%                         |