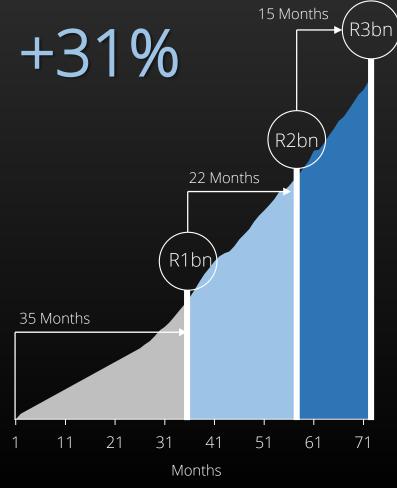

Core new business

+16%

to R 16 993m

+11% incl. DH take-on of new closed schemes and gross revenue for the Vitality Group of R18 250m Normalised operating profit

+10%

to R 7 048m

Normalised headline earnings

+8%

to R 4 656m

Core new business

+16%

to R 16 993m

+11% incl. DH take-on of new closed schemes and gross revenue in respect

Normalised operating profit

+10%

to R 7 048m

Normalised headline earnings

+8%

to R 4 656m