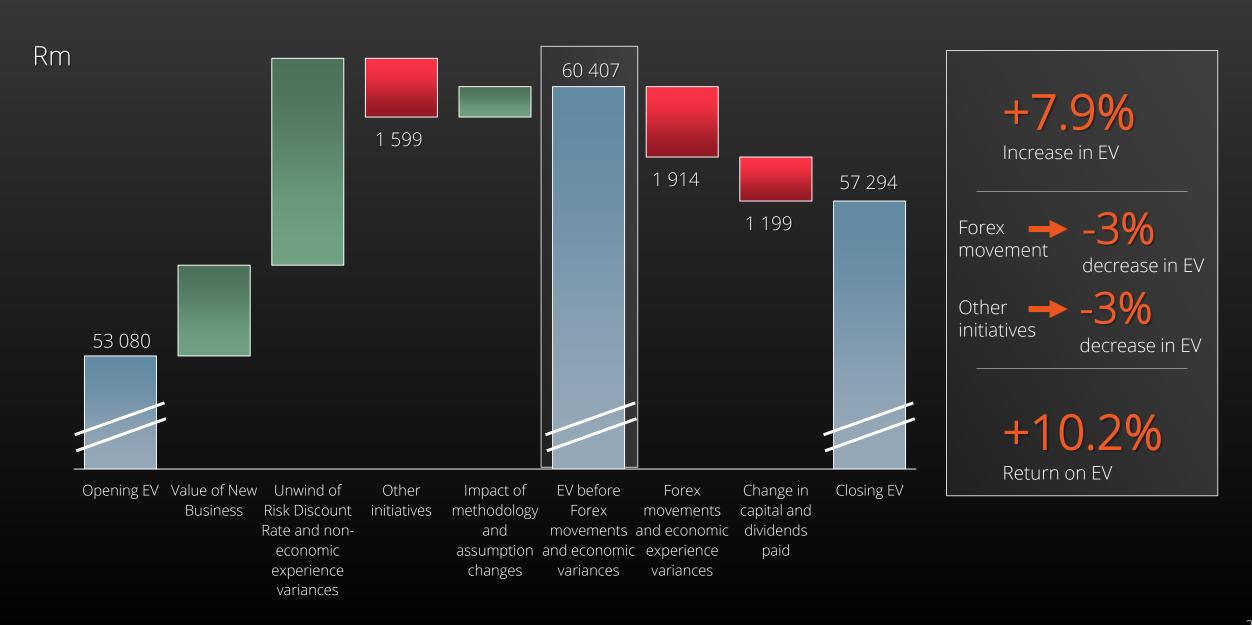

share (diluted): 721.5c (+8%)

Dividend declaration of: 98cps (+11%; +6% FY)

<sup>1</sup> Adjustments from normalised profit includes rebranding and acquisition costs, amortisation of intangibles and additional 54.99% share of DiscoveryCard profit

### Capital management philosophy



#### Three pillars of capital



### Performance against the capital management philosophy



#### Three pillars of capital



### Cash management supports aggressive growth



# R7.2bn

cash generated by the group







# Strong Discovery Life IRR favours investment in new business



Discovery Life new business growth



IRR = 21.5%

# VitalityLife presents a short-term cash strain with net cash buffer achieved post Part VII transfer



VitalityLife funding (GBPm)



#### Return on embedded value (EV)





### Performance summary



#### Performance



## Foundation

#### 2018 Ambition





Powerful, distinctive and aspirational brand





Employer of choice for all critical skills



Ave 1,500 applications for each new managerial hire

Value-based culture

Great people Liberating the best in people Intellectual leadership Drive, tenacity and urgency

Innovation and optimism Business astuteness and prudence Dazzle clients Integrity, honesty and fairness

Unique business model and evolving science





#### Mathematics of Vitality Shared-Value Insurance





### Global Vitality Network





16 countries

>7m Vitality members

+150,000 new members per month

200m+ exercise activities tracked every year

40m+ life years of behaviour-linked mortality and morbidity data

#### Data is substantia