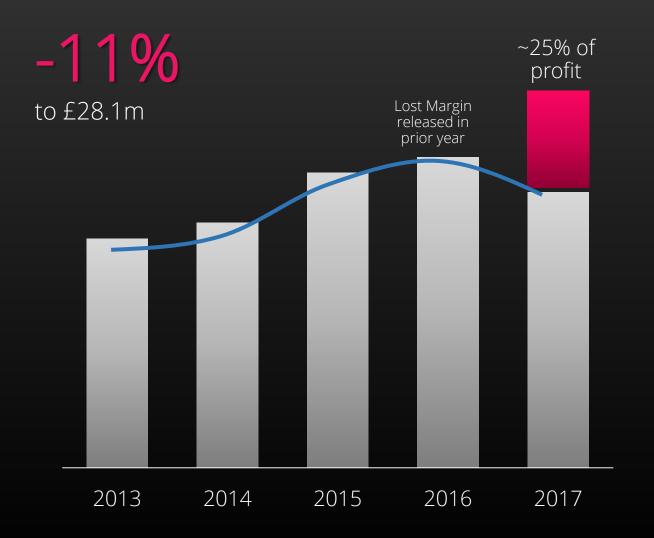

#### Robust operating profit growth

|             | Rm                        | 12 months<br>to 30 Jun<br>2017 | 12 months<br>to 30 Jun<br>2016 | % change |                            |
|-------------|---------------------------|--------------------------------|--------------------------------|----------|----------------------------|
|             | <b>Oiscovery</b> Health   | 2 505                          | 2 265                          | +11%     |                            |
|             | S Discovery               | 3 588                          | 3 271                          | +10%     |                            |
| shed        | <b>Object</b> Invest      | 744                            | 665                            | +12%     | +10%                       |
| Establishec | S Discovery Card          | 140 <sup>1</sup>               | 121                            | +16%     | in constant currency terms |
| Ш           | Vitality HEALTH INSURANCE | 16.4 <sup>2</sup>              | 8.7 <sup>2</sup>               | +89%     |                            |
|             | Vitality LIFE INSURANCE   | 28.1 <sup>2</sup>              | 31.6 <sup>2</sup>              | -11%     |                            |
| ക           | S Discovery Insure        | (21)                           | (151)                          | +86%     |                            |
| Emerging    | Vitality<br>GROUP         | (116)                          | (189)                          | +39%     | +60%                       |
|             | 中国平安<br>PING AN<br>HEALTH | (33)                           | (99)                           | +66%     | in constant currency terms |
| Ν           | ew other                  | (577)                          | (384)                          | -50%     | 8%                         |