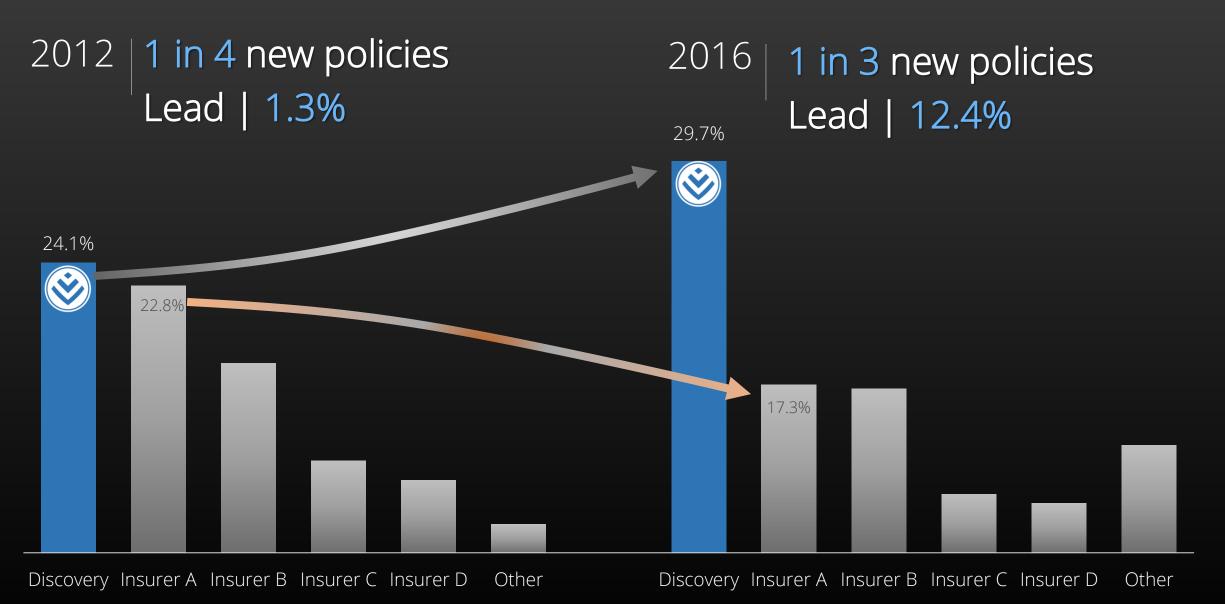

#### Strong core new business growth

to R 16 993m

|             | Rm                           | 12 months<br>to 30 Jun 2017 | 12 months<br>to 30 Jun 2016 | % change |
|-------------|------------------------------|-----------------------------|-----------------------------|----------|
|             | <b>⊗</b> Discovery<br>Health | 6 109 <sup>1</sup>          | 5 187 <sup>1</sup>          | +18%     |
| eq          | <b>⊗</b> Discovery           | 2 175                       | 1 866                       | +17%     |
| Established | S Discovery Invest           | 2 496                       | 2 413                       | +3%      |
| Esta        | Vitality HEALTH INSURANCE    | 972                         | 1 161                       | -16%     |
|             | Vitality LIFE INSURANCE      | 1 068                       | 1 332                       | -20%     |
| <u>g</u>    | S Discovery Insure           | 895                         | 749                         | +19%     |
| Emerging    | Vitality<br>GROUP            | 634 <sup>2</sup>            | 512 <sup>2</sup>            | +24%     |
| Επ          | 中国平安<br>PINGAN<br>HEALTH     | 3 111                       | 1 732                       | +80%     |