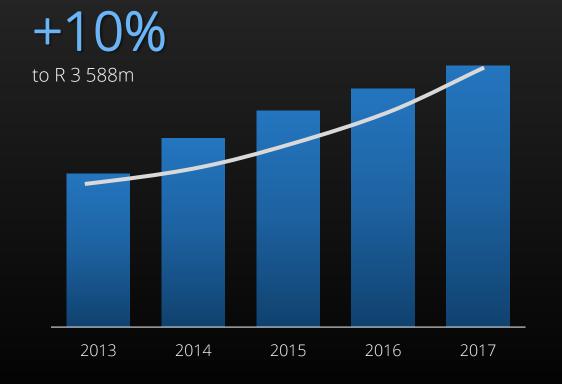

#### Robust operating profit growth

|             | Rm                        | 12 months<br>to 30 Jun<br>2017 | 12 months<br>to 30 Jun<br>2016 | % change |                            |
|-------------|---------------------------|--------------------------------|--------------------------------|----------|----------------------------|
|             | <b>Oiscovery</b> Health   | 2 505                          | 2 265                          | +11%     |                            |
|             | S Discovery               | 3 588                          | 3 271                          | +10%     |                            |
| shed        | <b>Object</b> Invest      | 744                            | 665                            | +12%     | +10%                       |
| Establishec | S Discovery Card          | 140 <sup>1</sup>               | 121                            | +16%     | in constant currency terms |
| Ш           | Vitality HEALTH INSURANCE | 16.4 <sup>2</sup>              | 8.7 <sup>2</sup>               | +89%     |                            |
|             | Vitality LIFE INSURANCE   | 28.1 <sup>2</sup>              | 31.6 <sup>2</sup>              | -11%     |                            |
| ക           | S Discovery Insure        | (21)                           | (151)                          | +86%     |                            |
| Emerging    | Vitality<br>GROUP         | (116)                          | (189)                          | +39%     | +60%                       |
|             | 中国平安<br>PING AN<br>HEALTH | (33)                           | (99)                           | +66%     | in constant currency terms |
| Ν           | ew other                  | (577)                          | (384)                          | -50%     | 8%                         |