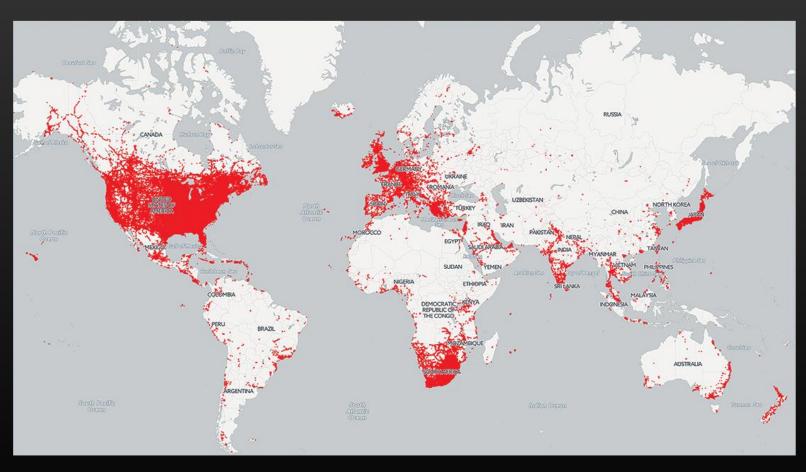

### Global Vitality Network

16 countries

>7m Vitality members

+150,000 new members per month

200m+ exercise activities tracked every year

40m+ life years of behaviour-linked mortality and morbidity data