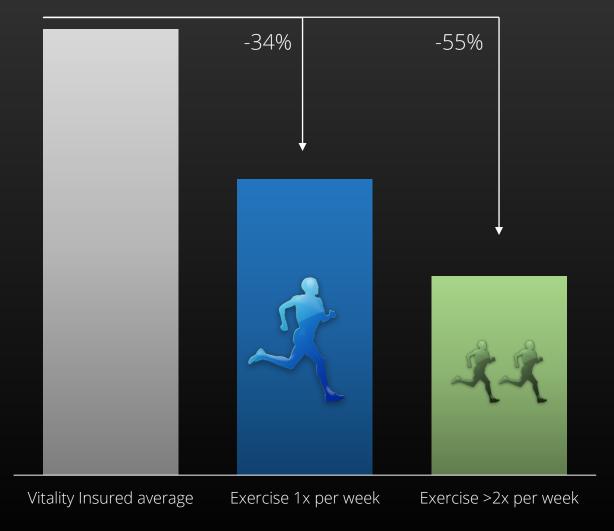

#### 5 criteria for brilliant businesses

Insurgency

• Growth/target market growth > 1

Engagement

• > 30% of clients engaged

Superior actuarial dynamics

Actual < Target market expected;</li>
 Vitality engagement-based correlations