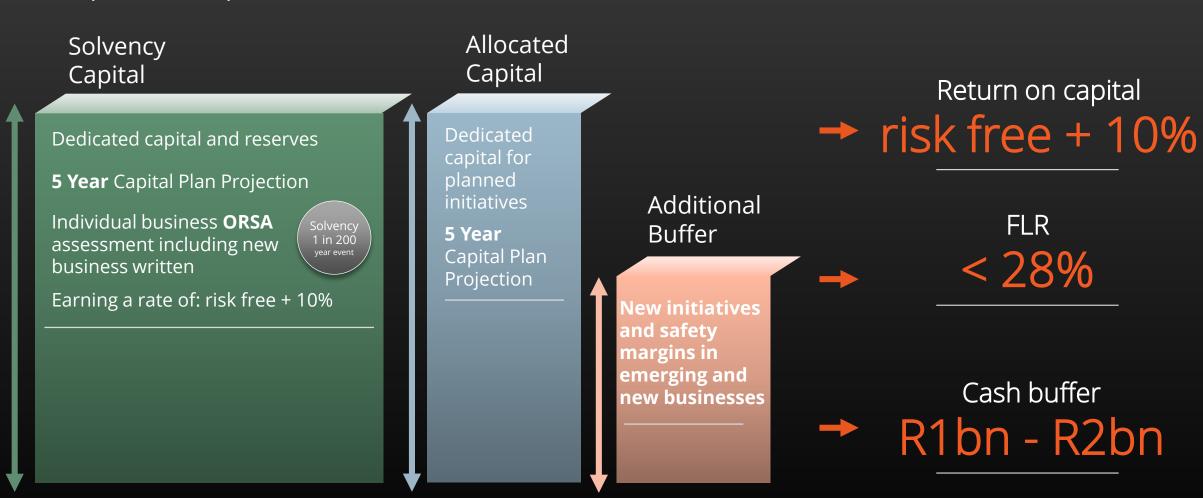

### Capital management philosophy

#### Three pillars of capital

### Performance against the capital management philosophy