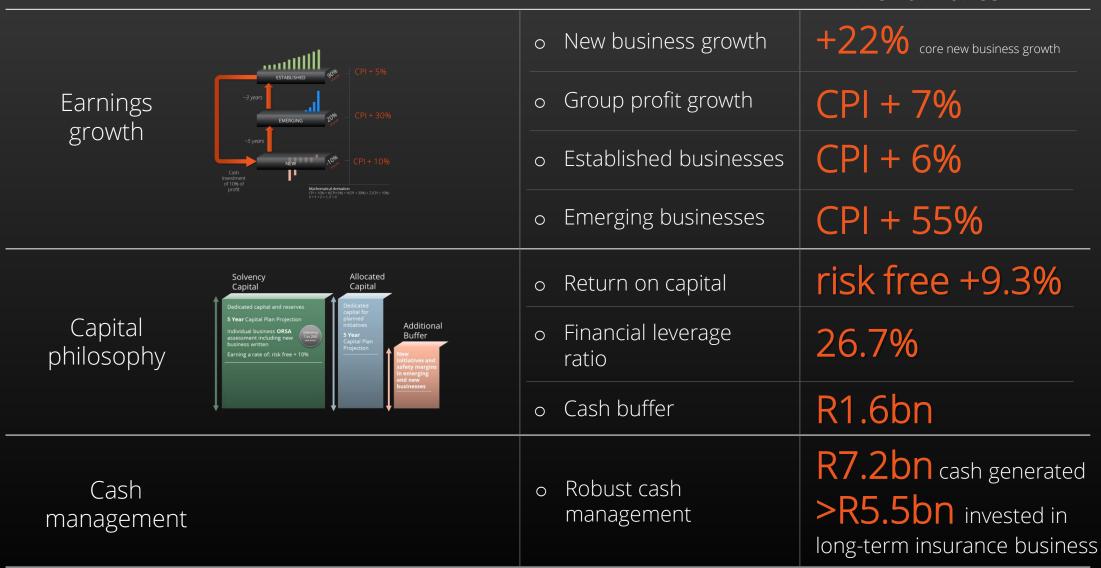

### Performance against the organic growth methodology

\* Weighted average CPI rate of 4.8% based on CPI rates in markets

### Organic growth methodology

Mathematical derivation

CPI + 10% = X(CPI + 5%) + Y(CPI + 30%) + Z(CPI + 10%)

X + Y + Z = 1; Z < 0