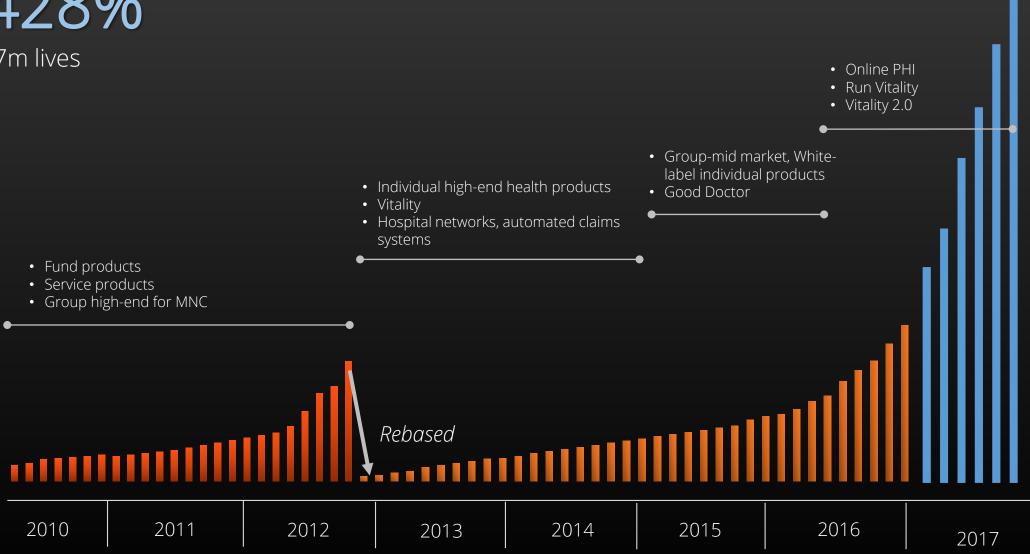

### Performance against the organic growth methodology

\* Weighted average CPI rate of 4.8% based on CPI rates in markets