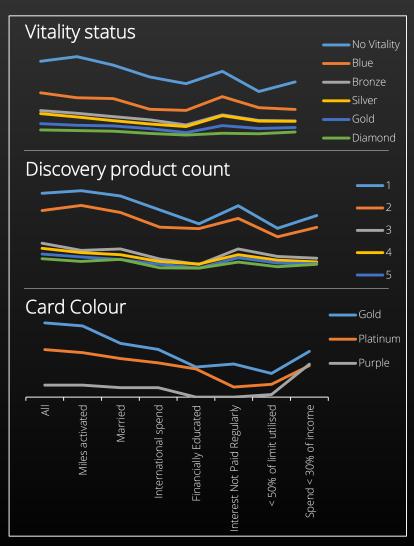

#### 5 criteria for brilliant businesses

Insurgency

• Growth/target market growth > 1

Engagement

• > 30% of clients engaged

Superior actuarial dynamics

Actual < Target market expected;</li>
 Vitality engagement-based correlations

Ability to meet complex consumer needs

Market Share x Retention x Engagement x Loss ratio

Exceptional service ecosystem

 Actual member rating scores > expected; trending upwards