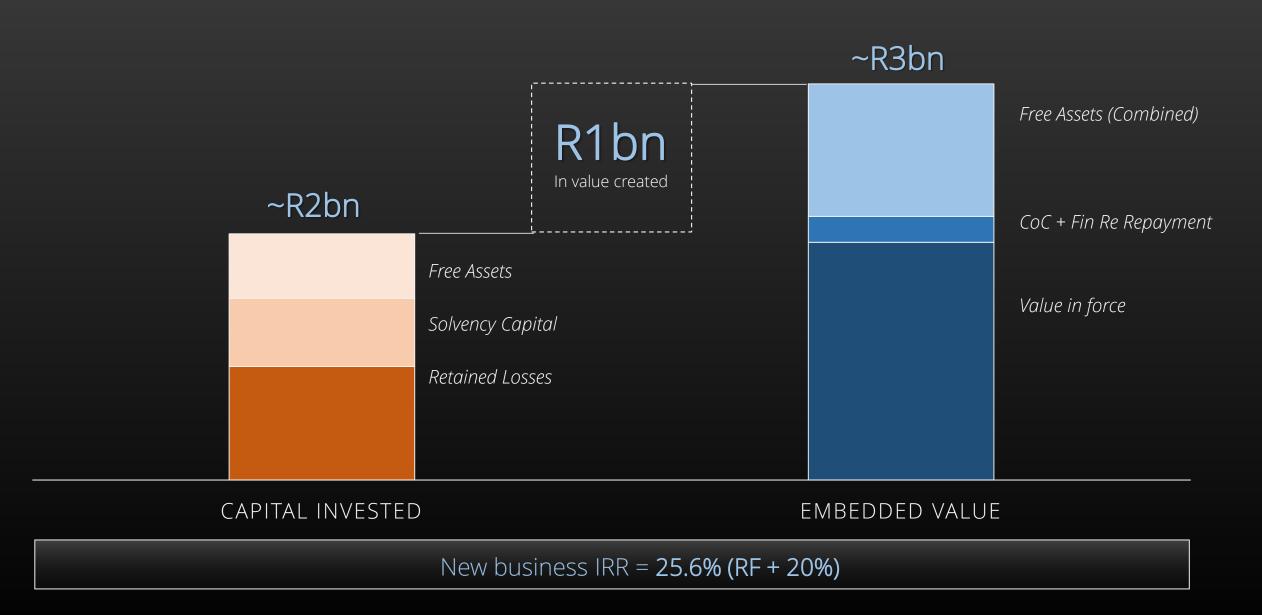

# Strong Discovery Life IRR favours investment in new business

Discovery Life new business growth

IRR = 21.5%