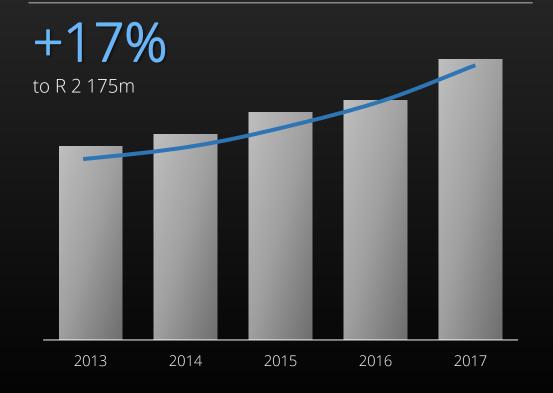

#### Strong core new business growth

to R 16 993m

|             | Rm                           | 12 months<br>to 30 Jun 2017 | 12 months<br>to 30 Jun 2016 | % change |
|-------------|------------------------------|-----------------------------|-----------------------------|----------|
|             | <b>⊗</b> Discovery<br>Health | 6 109 <sup>1</sup>          | 5 187 <sup>1</sup>          | +18%     |
| eq          | <b>⊗</b> Discovery           | 2 175                       | 1 866                       | +17%     |
| Established | S Discovery Invest           | 2 496                       | 2 413                       | +3%      |
| Esta        | Vitality HEALTH INSURANCE    | 972                         | 1 161                       | -16%     |
|             | Vitality LIFE INSURANCE      | 1 068                       | 1 332                       | -20%     |
| <u>g</u>    | S Discovery Insure           | 895                         | 749                         | +19%     |
| Emerging    | Vitality<br>GROUP            | 634 <sup>2</sup>            | 512 <sup>2</sup>            | +24%     |
| Επ          | 中国平安<br>PINGAN<br>HEALTH     | 3 111                       | 1 732                       | +80%     |