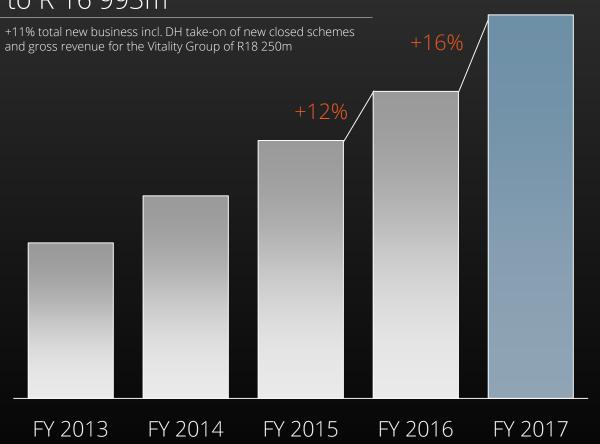

Core new business

+16%

to R 16 993m

+11% incl. DH take-on of new closed schemes and gross revenue for the Vitality Group of R18 250m Normalised operating profit

+10%

to R 7 048m

Normalised headline earnings

+8%

to R 4 656m

Core new business

+16%

to R 16 993m

+11% incl. DH take-on of new closed schemes and gross revenue in respect

Normalised operating profit

+10%

#### Strong core new business growth

to R 16 993m

|             | Rm                           | 12 months<br>to 30 Jun 2017 | 12 months<br>to 30 Jun 2016 | % change |
|-------------|------------------------------|-----------------------------|-----------------------------|----------|
|             | <b>⊗</b> Discovery<br>Health | 6 109 <sup>1</sup>          | 5 187 <sup>1</sup>          | +18%     |
| eq          | <b>⊗</b> Discovery           | 2 175                       | 1 866                       | +17%     |
| Established | S Discovery Invest           | 2 496                       | 2 413                       | +3%      |
| Esta        | Vitality HEALTH INSURANCE    | 972                         | 1 161                       | -16%     |
|             | Vitality LIFE INSURANCE      | 1 068                       | 1 332                       | -20%     |
| <u>g</u>    | S Discovery Insure           | 895                         | 749                         | +19%     |
| Emerging    | Vitality<br>GROUP            | 634 <sup>2</sup>            | 512 <sup>2</sup>            | +24%     |
| Επ          | 中国平安<br>PINGAN<br>HEALTH     | 3 111                       | 1 732                       | +80%     |