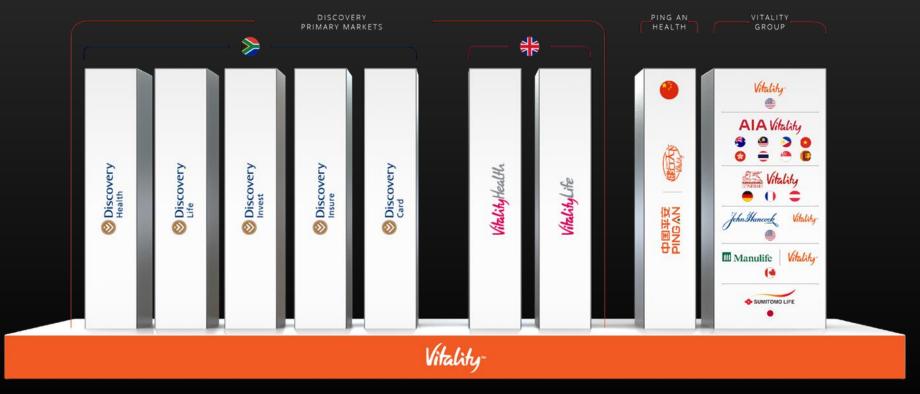

Core new business

+16%

to R 16 993m

+11% incl. DH take-on of new closed schemes and gross revenue for the Vitality Group of R18 250m Normalised operating profit

+10%

to R 7 048m

Normalised headline earnings

+8%

to R 4 656m





Core new business

+16%

to R 16 993m

+11% incl. DH take-on of new closed schemes and gross revenue in respect

Normalised operating profit

+10%

to R 7 048m

Normalised headline earnings

+8%

to R 4 656m

#### Constant currency terms

Core new business

+22%

Normalised operating profit

+12%





|   |                            |              |                   | 这 Discovery                                                                                                                                         |
|---|----------------------------|--------------|-------------------|-----------------------------------------------------------------------------------------------------------------------------------------------------|
|   |                            | New business | Ope