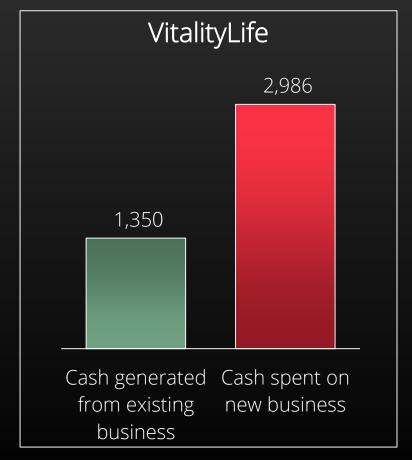

# VitalityLife presents a short-term cash strain with net cash buffer achieved post Part VII transfer

VitalityLife funding (GBPm)