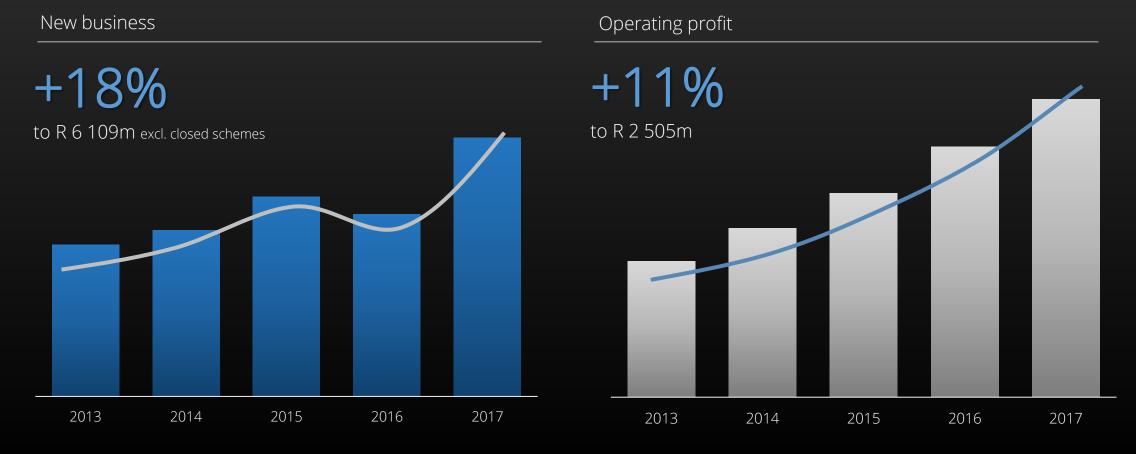

#### Strong core new business growth

to R 16 993m

|             | Rm                           | 12 months<br>to 30 Jun 2017 | 12 months<br>to 30 Jun 2016 | % change |
|-------------|------------------------------|-----------------------------|-----------------------------|----------|
|             | <b>⊗</b> Discovery<br>Health | 6 109 <sup>1</sup>          | 5 187 <sup>1</sup>          | +18%     |
| eq          | <b>⊗</b> Discovery           | 2 175                       | 1 866                       | +17%     |
| Established | S Discovery Invest           | 2 496                       | 2 413                       | +3%      |
| Esta        | Vitality HEALTH INSURANCE    | 972                         | 1 161                       | -16%     |
|             | Vitality LIFE INSURANCE      | 1 068                       | 1 332                       | -20%     |
| <u>g</u>    | S Discovery Insure           | 895                         | 749                         | +19%     |
| Emerging    | Vitality<br>GROUP            | 634 <sup>2</sup>            | 512 <sup>2</sup>            | +24%     |
| Επ          | 中国平安<br>PINGAN<br>HEALTH     | 3 111                       | 1 732                       | +80%     |

#### Robust operating profit growth

|             | Rm                        | 12 months<br>to 30 Jun<br>2017 | 12 months<br>to 30 Jun<br>2016 | % change |                            |
|-------------|---------------------------|--------------------------------|--------------------------------|----------|----------------------------|
|             | <b>Oiscovery</b> Health   | 2 505                          | 2 265                          | +11%     |                            |
|             | S Discovery               | 3 588                          | 3 271                          | +10%     |                            |
| shed        | <b>Object</b> Invest      | 744                            | 665                            | +12%     | +10%                       |
| Establishec | S Discovery Card          | 140 <sup>1</sup>               | 121                            | +16%     | in constant currency terms |
| Ш           | Vitality HEALTH INSURANCE | 16.4 <sup>2</sup>              | 8.7 <sup>2</sup>               | +89%     |                            |
|             | Vitality LIFE INSURANCE   | 28.1 <sup>2</sup>              | 31.6 <sup>2</sup>              | -11%     |                            |
| ക           | S Discovery Insure        | (21)                           | (151)                          | +86%     |                            |
| Emerging    | Vitality<br>GROUP         | (116)                          | (189)                          | +39%     | +60%                       |
|             | 中国平安<br>PING AN<br>HEALTH | (33)                           | (99)                           | +66%     | in constant currency terms |
| Ν           | ew other                  | (577)                          | (384)                          | -50%     | 8%                         |