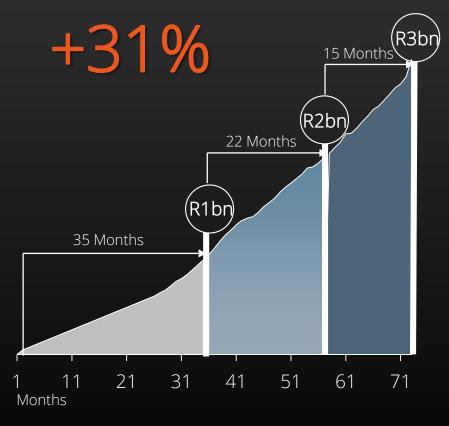

| (151)                          | +86%     |                            |
| Emerging    | Vitality<br>GROUP         | (116)                          | (189)                          | +39%     | +60%                       |
|             | 中国平安<br>PING AN<br>HEALTH | (33)                           | (99)                           | +66%     | in constant currency terms |
| Ν           | ew other                  | (577)                          | (384)                          | -50%     | 8%                         |

<sup>&</sup>lt;sup>1</sup> 54.99% share of DiscoveryCard profits

In GBP terms

### Emerging businesses are growing at a rapid rate



Discovery Insure in-force premium

Ping An Health written premium RMBbn

Vitality Group integrated insurance premiums \$m







Durational strain

New business acquisition strain

Rapid scaling

#### Continued investment in new initiatives





| Initiatives