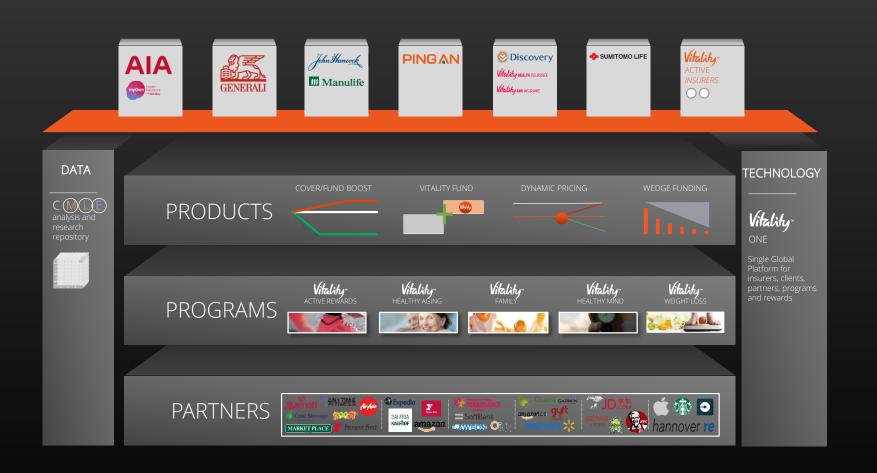

### Global Vitality Network

16 countries

>7m Vitality members

+150,000 new members per month

200m+ exercise activities tracked every year

40m+ life years of behaviour-linked mortality and morbidity data

### >2 petabytes

of behaviour-linked insurance data