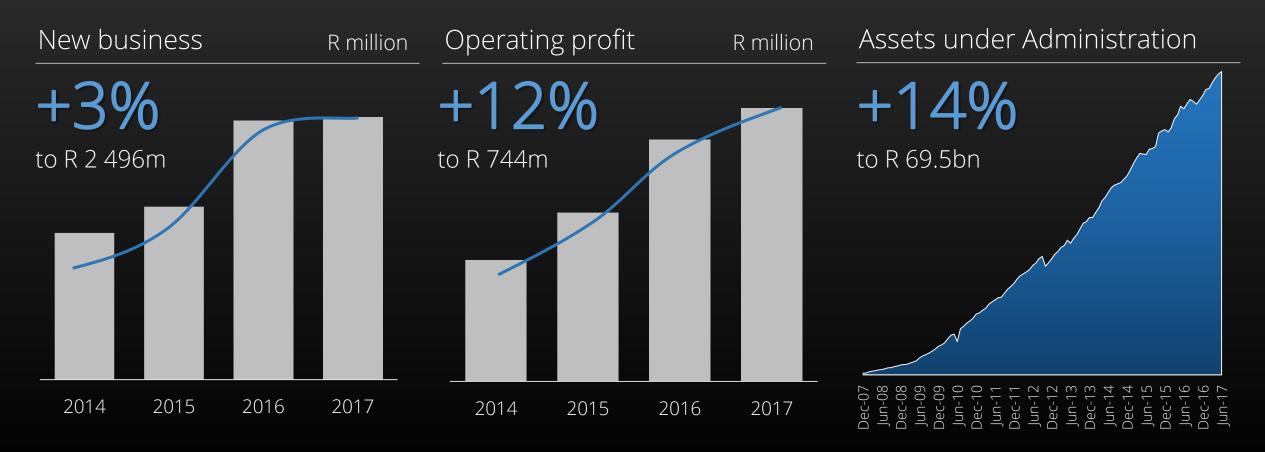

#### Strong core new business growth

to R 16 993m

|             | Rm                           | 12 months<br>to 30 Jun 2017 | 12 months<br>to 30 Jun 2016 | % change |
|-------------|------------------------------|-----------------------------|-----------------------------|----------|
|             | <b>⊗</b> Discovery<br>Health | 6 109 <sup>1</sup>          | 5 187 <sup>1</sup>          | +18%     |
| eq          | <b>⊗</b> Discovery           | 2 175                       | 1 866                       | +17%     |
| Established | S Discovery Invest           | 2 496                       | 2 413                       | +3%      |
| Esta        | Vitality HEALTH INSURANCE    | 972                         | 1 161                       | -16%     |
|             | Vitality LIFE INSURANCE      | 1 068                       | 1 332                       | -20%     |
| <u>g</u>    | S Discovery Insure           | 895                         | 749                         | +19%     |
| Emerging    | Vitality<br>GROUP            | 634 <sup>2</sup>            | 512 <sup>2</sup>            | +24%     |
| Επ          | 中国平安<br>PINGAN<br>HEALTH     | 3 111                       | 1 732                       | +80%     |