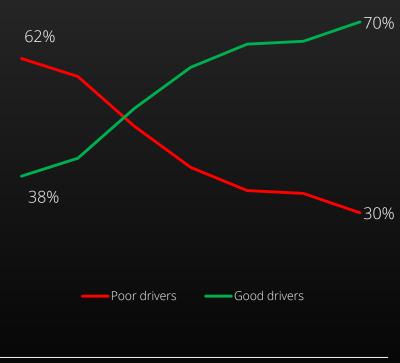

Reprice of Whole of Life new business

Escalating products

Increased Optimiser take-up ■ Vitality Optimiser ■ Wellness Optimiser Sep'16 Oct'16 Nov'16 Dec'16 Jan'17 Feb'17 Mar'17 Apr'17 May'17 Jun'17 Relative Net\* VNB (Indexed)



High interest rate, Jun 16 Low interest rate, Jun 16 Low interest rate, Jun 17 Mix Index Mix Index Mix Index

\*Net cost of capital

## Optimised products have been successful







New business



In force premium



Operating result



## Impact of the model is significant



#### Loss ratio and lapse rates

#### Loss ratio by status



Lapse rates by driving behaviour



#### Behaviour change

Driving score over time for Discovery Insure clients



#### Improving book

The proportion of good vs. bad drivers insured Selective lapsation and behaviour change



Year 0 Year 6

Time since joining the Vitality programme

## Financial dynamics



Loss ratio over time

Net claims/Gross premium



Expense ratio over time





## Significant value built up





## Global technology partnership with CMT





19% equity stake in CMT



Active programmes in 17 countries, 20 countries by end of 2017



Insurers include: Liberty Mutual, Admiral Group, Aioi Nissay Dowa, Desjardin, Vodaphone, AIG

## Sophisticated technology



#### Driver DNA



Theft and safety

#### Impact Alert



Medical emergencies and accident reconstruction

#### Crowd Search



Stolen vehicle recovery

#### Pothole detection



Making roads safer

## Expanding the Vitality Shared-Value Insurance model



Avis SafeDrive

Pay-how-you-drive model for young drivers

Powered by **Oiscove