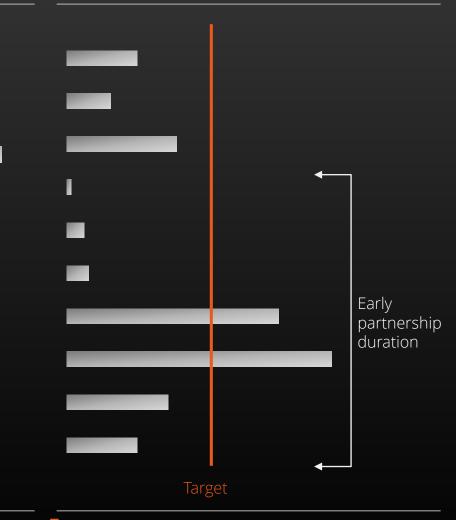

### Cash management supports aggressive growth

# R7.2bn

cash generated by the group