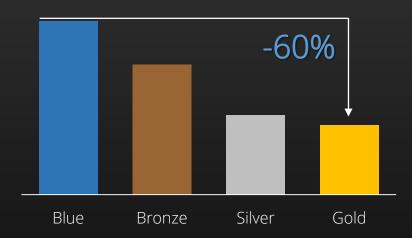

#### Robust operating profit growth

|             | Rm                        | 12 months<br>to 30 Jun<br>2017 | 12 months<br>to 30 Jun<br>2016 | % change |                            |
|-------------|---------------------------|--------------------------------|--------------------------------|----------|----------------------------|
|             | <b>Oiscovery</b> Health   | 2 505                          | 2 265                          | +11%     |                            |
|             | S Discovery               | 3 588                          | 3 271                          | +10%     |                            |
| shed        | <b>Object</b> Invest      | 744                            | 665                            | +12%     | +10%                       |
| Establishec | S Discovery Card          | 140 <sup>1</sup>               | 121                            | +16%     | in constant currency terms |
| Ш           | Vitality HEALTH INSURANCE | 16.4 <sup>2</sup>              | 8.7 <sup>2</sup>               | +89%     |                            |
|             | Vitality LIFE INSURANCE   | 28.1 <sup>2</sup>              | 31.6 <sup>2</sup>              | -11%     |                            |
| ക           | S Discovery Insure        | (21)                           | (151)                          | +86%     |                            |
| Emerging    | Vitality<br>GROUP         | (116)                          | (189)                          | +39%     | +60%                       |
|             | 中国平安<br>PING AN<br>HEALTH | (33)                           | (99)                           | +66%     | in constant currency terms |
| Ν           | ew other                  | (577)                          | (384)                          | -50%     | 8%                         |