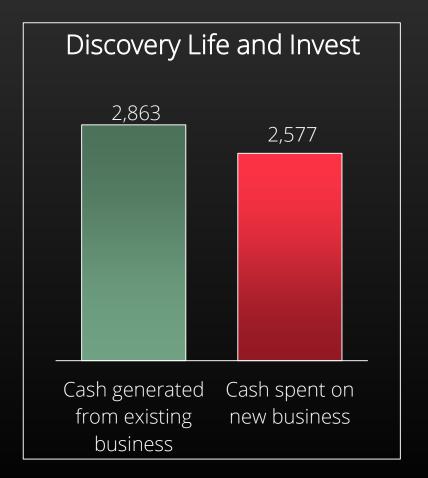

### Cash management supports aggressive growth

# R7.2bn

cash generated by the group