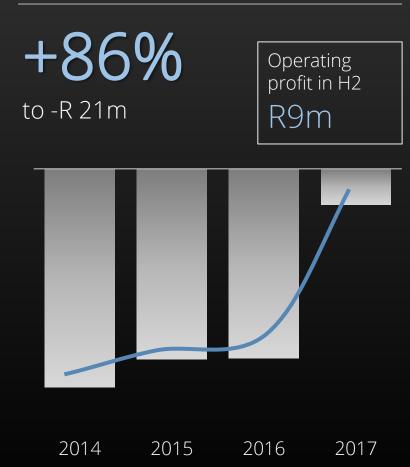

#### Robust operating profit growth

|             | Rm                        | 12 months<br>to 30 Jun<br>2017 | 12 months<br>to 30 Jun<br>2016 | % change |                            |
|-------------|---------------------------|--------------------------------|--------------------------------|----------|----------------------------|
|             | <b>Oiscovery</b> Health   | 2 505                          | 2 265                          | +11%     |                            |
|             | S Discovery               | 3 588                          | 3 271                          | +10%     |                            |
| shed        | <b>Object</b> Invest      | 744                            | 665                            | +12%     | +10%                       |
| Establishec | S Discovery Card          | 140 <sup>1</sup>               | 121                            | +16%     | in constant currency terms |
| Ш           | Vitality HEALTH INSURANCE | 16.4 <sup>2</sup>              | 8.7 <sup>2</sup>               | +89%     |                            |
|             | Vitality LIFE INSURANCE   | 28.1 <sup>2</sup>              | 31.6 <sup>2</sup>              | -11%     |                            |
| ക           | S Discovery Insure        | (21)                           | (151)                          | +86%     |                            |
| Emerging    | Vitality<br>GROUP         | (116)                          | (189)                          | +39%     | +60%                       |
|             | 中国平安<br>PING AN<br>HEALTH | (33)                           | (99)                           | +66%     | in constant currency terms |
| Ν           | ew other                  | (577)                          | (384)                          | -50%     | 8%                         |