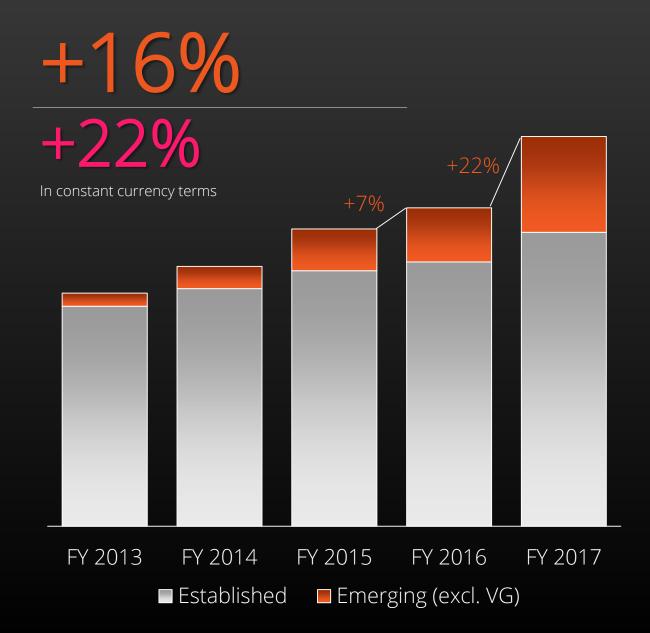

Core new business

+16%

to R 16 993m

+11% incl. DH take-on of new closed schemes and gross revenue for the Vitality Group of R18 250m Normalised operating profit

+10%

to R 7 048m

Normalised headline earnings

+8%

to R 4 656m

Core new business

+16%

to R 16 993m

+11% incl. DH take-on of new closed schemes and gross revenue in respect

Normalised operating profit

+10%

#### Constant currency terms

Core new business

+22%

Normalised operating profit

+12%

|   |                            |              |                   | 这 Discovery                                                                                                                                         |
|---|----------------------------|--------------|-------------------|-----------------------------------------------------------------------------------------------------------------------------------------------------|
|   |                            | New business | Operating profit  |                                                                                                                                                     |
|   | Financial<br>impact        | +16%         | +10%              | Earnings growth of 12% and new business growth of 22% in constant currency terms; 10.2% return on EV, robust capital philosophy and cash management |
|   | Estada Pala a d            |              |                   |                                                                                                                                                     |
|   | Established businesses     |              |                   |                                                                                                                                                     |
|   | <b>O</b> Discovery  Health | +18%*        | +11%              | >43 000 new lives; 254% ROI on risk interventions; 7.9% DHMS contribution increase in high claims inflation environment                             |
|   | <b>Oiscovery</b> Life      | +17%         | +10%              | Market share of 29.7% in the retail affluent segment; short-term claims volatility impacted profitability; 17% growth in VNB                        |
|   | S Discovery                | +3%          | +12%              | AuA growth of 14%; shared valued manifesting in 49% growth in market share of new business RAs and preservers                                       |
|   | VitalityHealth             | +4%          | +89%              | 7% improvement in claims ratio; continued growth in profitable individual market; strong cash generation from existing book                         |
|   | VitalityLife               | -1%          | -11%              | Performance impacted by persistent low interest rates; fundamentals strong; annualised VNB margin improvement to 5.2%                               |
|   | Emerging<br>businesses     |              |                   |                                                                                                                                                     |
|   | S Discovery  Insure        | +19%         | +86%              | Profitable in H2; significant value with new business IRR of 25.6%; expansion of the model through a partnership with Avis                          |
|   | Vitality<br>GROUP          | +24%         | +39%              | Expansion into four new markets; Vitality-integrated insurance premiums grew 226%                                                                   |
|   | 中国平安<br>PING AN            | +80%         | +66%              | 428% growth in members; experience dynamics remain favourable; focus on accelerated IP share and continued growth                                   |
| 4 | New<br>initiatives         | Investment:  | 8%<br>of earnings |                                                                                                                                                     |
|   |                            | Intent to en | ter banking       | Authorisation received from the Registrar of Banks to establish banking presence                                                                    |

#### Core new business growth in constant currency terms

|             | Rm                        | 12 months<br>to 30 Jun 2017 | 12 months<br>to 30 Jun 2016 | % change |
|-------------|---------------------------|-----------------------------|-----------------------------|----------|
|             | <b>Oliscovery</b> Health  | 6 109 <sup>1</sup>          | 5 187 <sup>1</sup>          | +18%     |
| eq          | S Discovery               | 2 175                       | 1 866                       | +17%     |
| =stablished | S Discovery Invest        | 2 496                       | 2 413                       | +3%      |
| Está        | Vitality HEALTH INSURANCE | 56 <sup>2</sup>             | 54 <sup>2</sup>             | +4%      |
|             | Vitality LIFE INSURANCE   | 62 <sup>2</sup>             | 62                          | -1%      |
| <b>₽</b> 0  | S Discovery Insure        | 895                         | 749                         | +19%     |
| =merging    | Vitality<br>GROUP         | 634 <sup>3</sup>            | 512 <sup>3</sup>            | +24%     |
| Επ          | 中国平安<br>PINGAN<br>HEALTH  | 3 111                       | 1 732                       | +80%     |