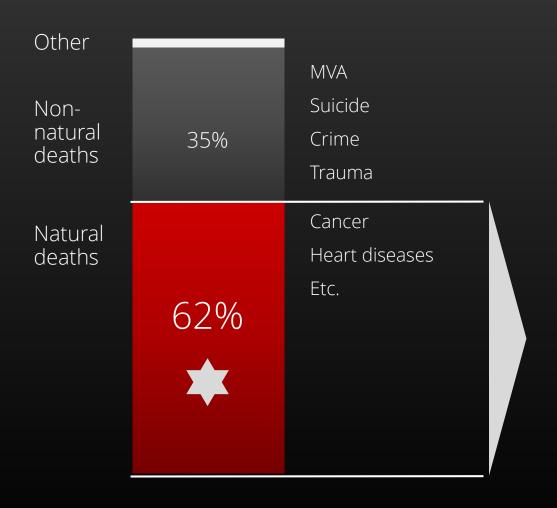

+ 4% to 6%

For 2018

Expected healthcare claims inflation

#### Lowest contributions

-15% Lower premiums compared to market average (weighted)



~ every 6th year free

## Focus and strategy



Extending the Vitality Model

Technology







#### New business



#### Operating profit



## Strong growth in market share





NMG RDM Life Insurance New Sales Quarterly Report

## Actuarial dynamics





## Robust performance despite claims volatility



Individual life claims vs. expected

Spike caused by an increase in non-natural deaths





natural

Individual life

Premium growth vs growth in Life cover claims

<sup>\*</sup>Experience for the two months to Aug17 is in line with long term experience at 97% of expected

## Insurance risk is primarily from natural causes





2011 – 2016



#### Mortality by physical activity







## Vitality Shared-Value Insurance (SVI) in retirement products





Market share growth | RA & Preservers + 49% | Retirement Income + 99%



Operating profit

+10% to £44.4m

New business API

+1% to £118m

Lives covered

 $\rightarrow$  1 m lives

## Vitality programme



Engagement

Every month...

Behaviour change

Indexed 2014/01 = 1



270k

Discounted gym visit



150k

Starbucks coffees awarded



18bn

Steps recorded



100k

Cinema tickets



+19%

growth in proportion of healthy food in members' shopping baskets



+41%

Increase in physical activity points since Apple Watch benefit





Operating profit

+89% to £16.4m

New business API

+4% to £56.2m

## Operating profit





## Improvement in loss ratio



#### Loss ratio

## Loss