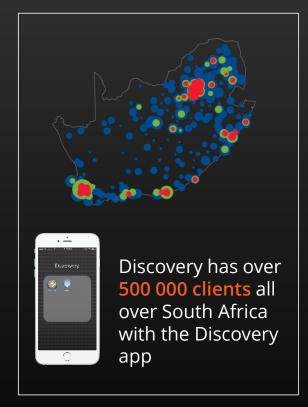

### Global Vitality Network

16 countries

>7m Vitality members

+150,000 new members per month

200m+ exercise activities tracked every year

40m+ life years of behaviour-linked mortality and morbidity data