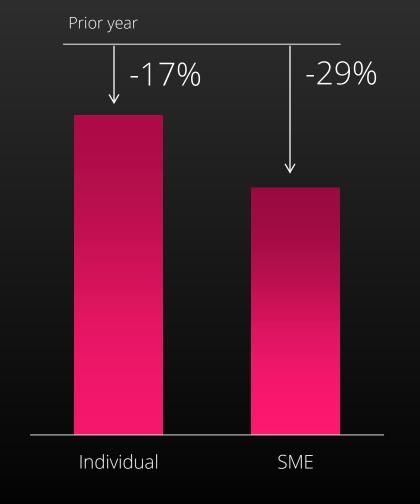

#### Core new business growth in constant currency terms

|             | Rm                        | 12 months<br>to 30 Jun 2017 | 12 months<br>to 30 Jun 2016 | % change |
|-------------|---------------------------|-----------------------------|-----------------------------|----------|
|             | <b>Oliscovery</b> Health  | 6 109 <sup>1</sup>          | 5 187 <sup>1</sup>          | +18%     |
| eq          | S Discovery               | 2 175                       | 1 866                       | +17%     |
| =stablished | S Discovery Invest        | 2 496                       | 2 413                       | +3%      |
| Está        | Vitality HEALTH INSURANCE | 56 <sup>2</sup>             | 54 <sup>2</sup>             | +4%      |
|             | Vitality LIFE INSURANCE   | 62 <sup>2</sup>             | 62                          | -1%      |
| <b>₽</b> 0  | S Discovery Insure        | 895                         | 749                         | +19%     |
| =merging    | Vitality<br>GROUP         | 634 <sup>3</sup>            | 512 <sup>3</sup>            | +24%     |
| Επ          | 中国平安<br>PINGAN<br>HEALTH  | 3 111                       | 1 732                       | +80%     |