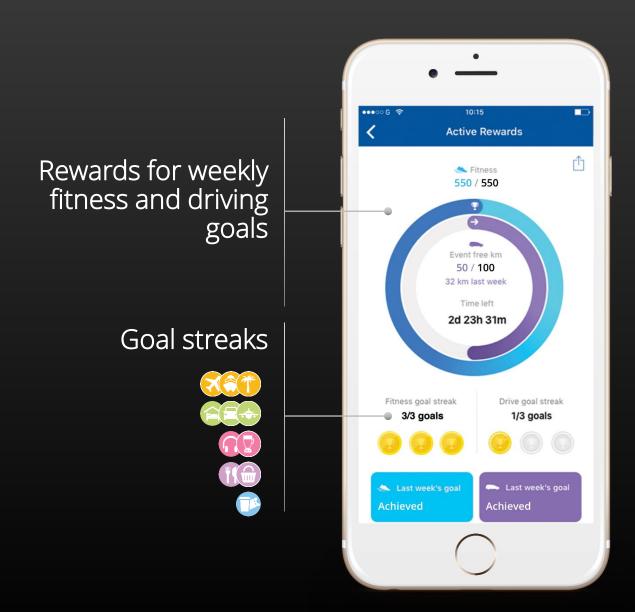

### Vitality Active | Rewards for being active and driving well

Get 25% off gym membership

Supports the Discovery product range aimed at young adults