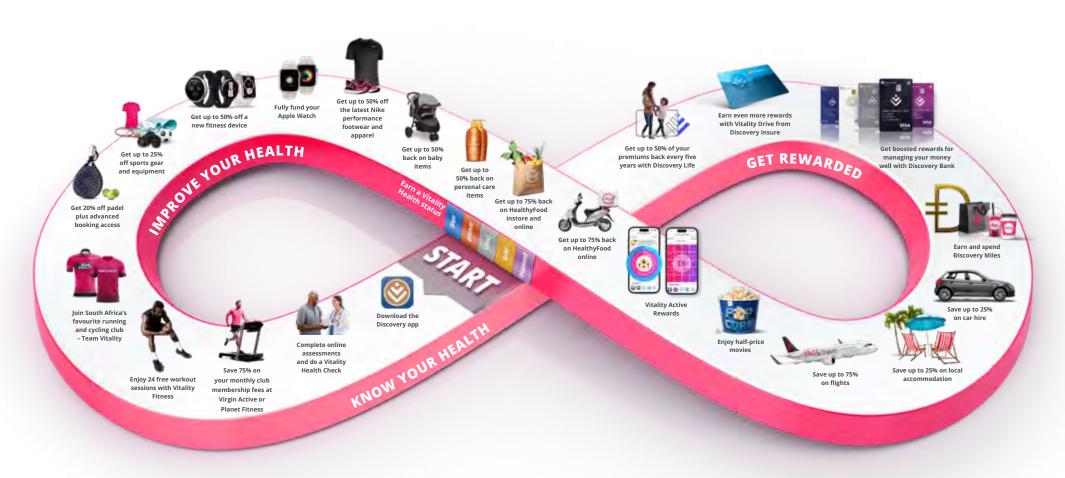

## Vitality rewards you for knowing and improving your health

Vitality makes choosing to lead a healthy lifestyle even more rewarding. Vitality offers you a science-based behaviour change programme that helps you understand your health, keep track of your progress towards a healthier you and rewards you for making better choices with a premium range of health, lifestyle and leisure benefits. You can also earn more rewards with our Vitality Money and Vitality Drive programmes.

## Earn Vitality points to improve your Vitality status

You can earn Vitality points every time you take a step toward knowing or improving your health. All these points add to your Vitality status and doing certain assessments helps you earn and boost your rewards.

## How to earn a Vitality Status

Your Vitality Health status is a key indicator of how healthy you are. Earn Vitality points by getting active, eating well and doing all your health checks. The healthier you get, the higher your Vitality status.