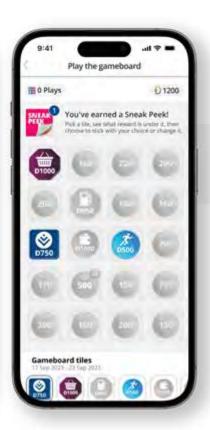

## **Vitality Active Rewards**

Vitality Active Rewards allows you to track and improve your exercise, drive and spending habits and enjoy exciting rewards as you achieve your goals. Every time you achieve a goal, choose between an instant coffee and a play on the gameboard to earn Discovery Miles to spend on rewards of your choice in the Vitality Mall.

## Enjoy weekly rewards

OR
Play the gameboard on
Rewards Wednesday

## Even more Vitality Active Rewards

Vitality Active Rewards is more personalised and more rewarding than ever before. You now have even more reasons to achieve your exercise, drive and spend goals every week. The more you exercise, the better you drive and the more you spend, the more you get back – all upgraded in the Discovery Bank app. You can earn thousands of Discovery Miles every week and a range of personalised rewards, all found on your customised gameboard.

### **REWARDS MULTIPLIER**

Earn a Rewards Multiplier when you reach specified goal streaks. Redeem it for an increased instant reward or double your Discovery Miles when you play the gameboard on Rewards Wednesday.

### **SNEAK PEAK**

Achieve double your weekly exercise or spend goal or have a perfect driving week and get a Sneak Peek at a tile on your gameboard.

## Personalised gameboards that reward your engagement

Earn your weekly pharmacy, grocery or fuel spend back in Discovery Miles by revealing a spend tile.

## **ACTIVITY TILES**

Earn your weekly exercise, drive or money points back in Discovery Miles by revealing an exercise, drive or money tile.

### **DISCOVERY TILES**

Earn Điscovery Miles depending on how many Discovery products you have by revealing a **Discovery tile.** 