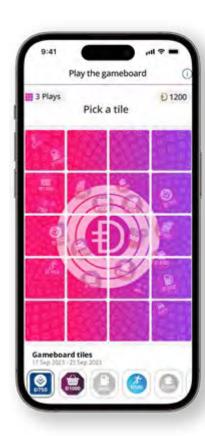

## Enjoy weekly rewards

OR
Play the gameboard on
Rewards Wednesday

## Even more Vitality Active Rewards

Vitality Active Rewards is more personalised and more rewarding than ever before. You now have even more reasons to achieve your exercise, drive and spend goals every week. The more you exercise, the better you drive and the more you spend, the more you get back – all upgraded in the Discovery Bank app. You can earn thousands of Discovery Miles every week and a range of personalised rewards, all found on your customised gameboard.

## Personalised gameboards that reward your engagement

Earn your weekly pharmacy, grocery or fuel spend back in Discovery Miles by revealing a spend tile.

## **ACTIVITY TILES**

Earn your weekly exercise, drive or money points back in Discovery Miles by revealing an exercise, drive or money tile.

### **DISCOVERY TILES**

Earn Điscovery Miles depending on how many Discovery products you have by revealing a **Discovery tile.** 