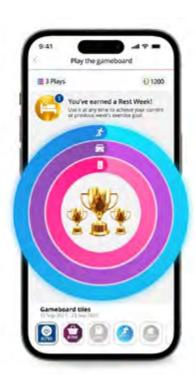

## Even more Vitality Active Rewards

Vitality Active Rewards is more personalised and more rewarding than ever before. You now have even more reasons to achieve your exercise, drive and spend goals every week. The more you exercise, the better you drive and the more you spend, the more you get back – all upgraded in the Discovery Bank app. You can earn thousands of Discovery Miles every week and a range of personalised rewards, all found on your customised gameboard.

### **REWARDS MULTIPLIER**

Earn a Rewards Multiplier when you reach specified goal streaks. Redeem it for an increased instant reward or double your Discovery Miles when you play the gameboard on Rewards Wednesday.

### **REST WEEK**

Get some rest and rejuvenation after a 25-week streak and take a **Rest Week** without breaking your streak.

### **SNEAK PEAK**

Achieve double your weekly exercise or spend goal or have a perfect driving week and get a Sneak Peek at a tile on your gameboard.