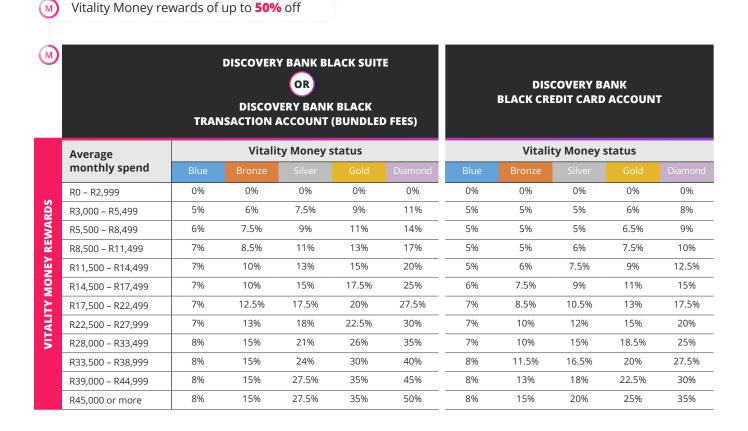

# **HealthyFood** rewards

If you **have Vitality Money** (with or without Vitality Health), you're eligible to earn the following rewards from Vitality Money:

W Vitality Money rewards of up to 25% back

| M        | DISCOVERY BANK BLACK SUITE OR DISCOVERY BANK BLACK CREDIT CARD ACCOUNT |                       |        |        |       |         |  |  |  |
|----------|------------------------------------------------------------------------|-----------------------|--------|--------|-------|---------|--|--|--|
|          |                                                                        | Vitality Money status |        |        |       |         |  |  |  |
|          | Monthly spend                                                          | Blue                  | Bronze | Silver |       | Diamond |  |  |  |
| SQ       | R0 – R2,999                                                            | 0%                    | 0%     | 0%     | 0%    | 0%      |  |  |  |
| REWARDS  | R3,000 – R5,499                                                        | 5%                    | 5%     | 5%     | 5.5%  | 7.5%    |  |  |  |
| YRE      | R5,500 – R8,499                                                        | 5%                    | 5%     | 5%     | 6%    | 8.5%    |  |  |  |
| MONEY    | R8,500 – R11,499                                                       | 5%                    | 5%     | 6%     | 7.5%  | 10%     |  |  |  |
|          | R11,500 – R14,499                                                      | 5%                    | 6%     | 7.5%   | 9%    | 12.5%   |  |  |  |
| VITALITY | R14,500 - R17,499                                                      | 6%                    | 7.5%   | 9%     | 11%   | 15%     |  |  |  |
| >        | R17,500 – R22,499                                                      | 7%                    | 8.5%   | 10.5%  | 13%   | 17.5%   |  |  |  |
|          | R22,500 – R27,999                                                      | 8%                    | 10%    | 12%    | 15%   | 20%     |  |  |  |
|          | R28,000 or more                                                        | 8%                    | 12.5%  | 15%    | 18.5% | 25%     |  |  |  |