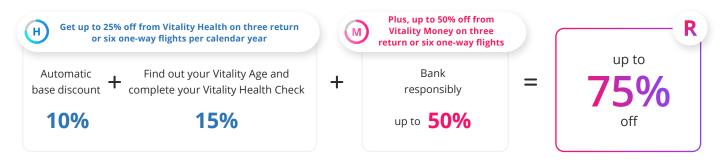

### Local flights rewards

If you **have Vitality Money** (with or without Vitality Health), you're eligible to earn the following rewards from Vitality Money:

If you have a **Discovery Bank Black Suite, Black Credit Card Account** or **Black Transaction Account (bundled fees)** without Vitality Health, you'll get a minimum 10% off local flights if your personalised flight discount is less than 10%.

Enjoy an unlimited 10% off flights once you've depleted your personalised flight discount allocation for the calendar year.

If you have a Discovery Bank Black Transaction Account (pay-as-you-transact fees) without Vitality Health, you'll get a flat 10% off local flights.