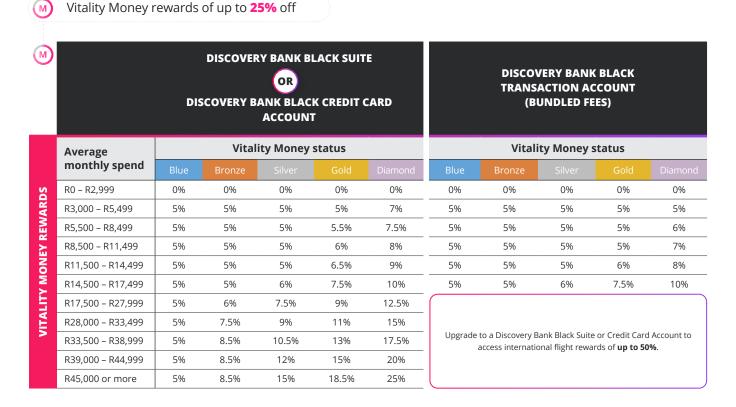

# **HealthyCare and HealthyBaby** rewards

If you **have Vitality Money** (with or without Vitality Health), you're eligible to earn the following rewards from Vitality Money:

W Vitality Money rewards of up to 25% back

| M        | DISCOVERY BANK BLACK SUITE OR DISCOVERY BANK BLACK CREDIT CARD ACCOUN |                       |        |        |       |         |  |  |  |
|----------|-----------------------------------------------------------------------|-----------------------|--------|--------|-------|---------|--|--|--|
|          |                                                                       | Vitality Money status |        |        |       |         |  |  |  |
|          | Monthly spend                                                         | Blue                  | Bronze | Silver |       | Diamond |  |  |  |
| SQ       | R0 – R2,999                                                           | 0%                    | 0%     | 0%     | 0%    | 0%      |  |  |  |
| REWARDS  | R3,000 - R5,499                                                       | 5%                    | 5%     | 5%     | 5.5%  | 7.5%    |  |  |  |
| YRE      | R5,500 – R8,499                                                       | 5%                    | 5%     | 5%     | 6%    | 8.5%    |  |  |  |
| MONEY    | R8,500 - R11,499                                                      | 5%                    | 5%     | 6%     | 7.5%  | 10%     |  |  |  |
|          | R11,500 – R14,499                                                     | 5%                    | 6%     | 7.5%   | 9%    | 12.5%   |  |  |  |
| VITALITY | R14,500 – R17,499                                                     | 6%                    | 7.5%   | 9%     | 11%   | 15%     |  |  |  |
| >        | R17,500 – R22,499                                                     | 7%                    | 8.5%   | 10.5%  | 13%   | 17.5%   |  |  |  |
|          | R22,500 – R27,999                                                     | 8%                    | 10%    | 12%    | 15%   | 20%     |  |  |  |
|          | R28,000 or more                                                       | 8%                    | 12.5%  | 15%    | 18.5% | 25%     |  |  |  |