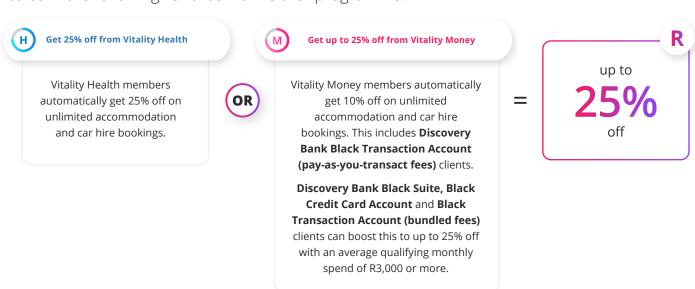

#### **Accommodation and car hire** rewards

If you **have Vitality Money or Vitality Health**, you're eligible to earn the following rewards from either programme: