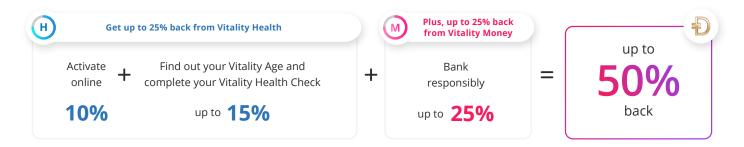

# **HealthyCare and HealthyBaby** rewards

If you **have Vitality Money** (with or without Vitality Health), you're eligible to earn the following rewards from Vitality Money:

W Vitality Money rewards of up to 25% back

| M        | DISCOVERY BANK BLACK SUITE OR DISCOVERY BANK BLACK CREDIT CARD ACCOUN |                       |        |        |       |         |  |  |  |
|----------|-----------------------------------------------------------------------|-----------------------|--------|--------|-------|---------|--|--|--|
|          |                                                                       | Vitality Money status |        |        |       |         |  |  |  |
|          | Monthly spend                                                         | Blue                  | Bronze | Silver |       | Diamond |  |  |  |
| SQ       | R0 – R2,999                                                           | 0%                    | 0%     | 0%     | 0%    | 0%      |  |  |  |
| REWARDS  | R3,000 - R5,499                                                       | 5%                    | 5%     | 5%     | 5.5%  | 7.5%    |  |  |  |
| YRE      | R5,500 – R8,499                                                       | 5%                    | 5%     | 5%     | 6%    | 8.5%    |  |  |  |
| MONEY    | R8,500 - R11,499                                                      | 5%                    | 5%     | 6%     | 7.5%  | 10%     |  |  |  |
|          | R11,500 – R14,499                                                     | 5%                    | 6%     | 7.5%   | 9%    | 12.5%   |  |  |  |
| VITALITY | R14,500 – R17,499                                                     | 6%                    | 7.5%   | 9%     | 11%   | 15%     |  |  |  |
| >        | R17,500 – R22,499                                                     | 7%                    | 8.5%   | 10.5%  | 13%   | 17.5%   |  |  |  |
|          | R22,500 – R27,999                                                     | 8%                    | 10%    | 12%    | 15%   | 20%     |  |  |  |
|          | R28,000 or more                                                       | 8%                    | 12.5%  | 15%    | 18.5% | 25%     |  |  |  |