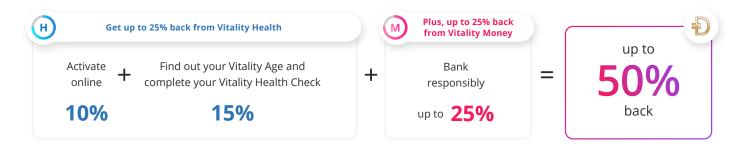

# **HealthyFood** rewards

If you **have Vitality Money** (with or without Vitality Health), you're eligible to earn the following rewards from Vitality Money:

W Vitality Money rewards of up to 25% back

| M        | DISCOVERY BANK BLACK SUITE OR DISCOVERY BANK BLACK CREDIT CARD ACCOUNT |                       |        |        |       |         |  |  |  |
|----------|------------------------------------------------------------------------|-----------------------|--------|--------|-------|---------|--|--|--|
|          |                                                                        | Vitality Money status |        |        |       |         |  |  |  |
|          | Monthly spend                                                          | Blue                  | Bronze | Silver |       | Diamond |  |  |  |
| SQ       | R0 – R2,999                                                            | 0%                    | 0%     | 0%     | 0%    | 0%      |  |  |  |
| REWARDS  | R3,000 – R5,499                                                        | 5%                    | 5%     | 5%     | 5.5%  | 7.5%    |  |  |  |
| YRE      | R5,500 – R8,499                                                        | 5%                    | 5%     | 5%     | 6%    | 8.5%    |  |  |  |
| MONEY    | R8,500 – R11,499                                                       | 5%                    | 5%     | 6%     | 7.5%  | 10%     |  |  |  |
|          | R11,500 – R14,499                                                      | 5%                    | 6%     | 7.5%   | 9%    | 12.5%   |  |  |  |
| VITALITY | R14,500 - R17,499                                                      | 6%                    | 7.5%   | 9%     | 11%   | 15%     |  |  |  |
| >        | R17,500 – R22,499                                                      | 7%                    | 8.5%   | 10.5%  | 13%   | 17.5%   |  |  |  |
|          | R22,500 – R27,999                                                      | 8%                    | 10%    | 12%    | 15%   | 20%     |  |  |  |
|          | R28,000 or more                                                        | 8%                    | 12.5%  | 15%    | 18.5% | 25%     |  |  |  |