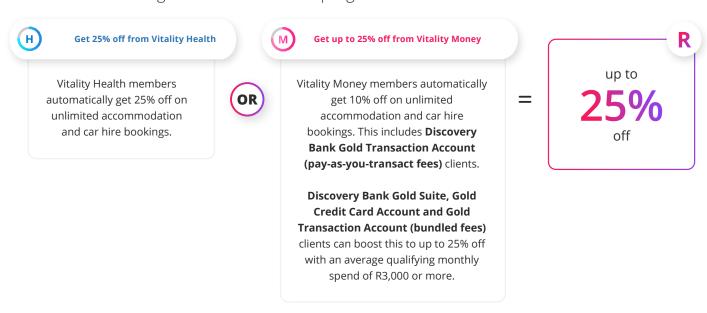

#### **Accommodation and car hire** rewards

If you **have Vitality Money or Vitality Health**, you're eligible to earn the following rewards from either programme: