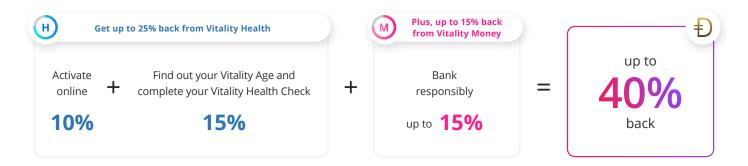

ŧ

rewards are awarded to you in Discovery Miles

R

rewards are upfront discounts or paid to you as cash back

Discovery Bank clients with both Vitality Health and Vitality Money earn boosted dynamic lifestyle rewards. Don't have Vitality Health? You'll still qualify for the Vitality Money portion of the total Vitality reward.

You get **Vitality Health rewards** based on a combination of:

- Whether you have a full
   Vitality Health membership
- Whether you activate your benefits
- Whether you have completed your Vitality Health assessments.

You get **Vitality Money rewards** based on a combination of:

- Whether you have unlocked Vitality Money on the banking app
- Your Vitality Money status
- Your qualifying Discovery Bank product
- Whether your account qualifies for rewards at the time of calculation
- Your qualifying Discovery Bank card spend.