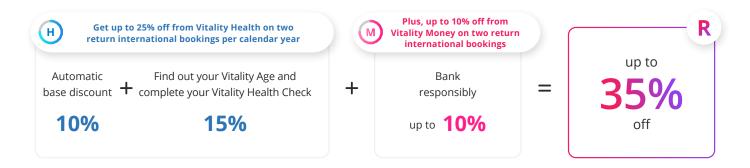

## **International flights** rewards

If you **have Vitality Money** (with or without Vitality Health), you're eligible to earn the following rewards from Vitality Money:

Vitality Money rewards of up to 10% off **DISCOVERY BANK DISCOVERY BANK GOLD DISCOVERY BANK GOLD TRANSACTION** OR **CREDIT CARD ACCOUNT GOLD SUITE ACCOUNT (BUNDLED FEES) Vitality Money status Average VITALITY MONEY REWARDS** monthly spend R0 - R2,999 0% 0% 0% 0% 0% R3,000 - R5,499 5% 5% 5% 5% 5% R5,500 - R8,499 5% R8,500 - R11,499 5% 5% 5% 5% 7% R11,500 - R14,499 5%

If you have a **Discovery Bank Gold Suite, Gold Credit Card Account or Gold Transaction Account (bundled fees)** without Vitality Health, you'll get a minimum 10% off international flights if your personalised flight discount is less than 10%.

5%

7.5%

10%

 $Enjoy \ an \ \textbf{unlimited 10\% off flights} \ once \ you've \ depleted \ your \ personalised \ flight \ discount \ allocation \ for \ the \ calendar \ year.$ 

If you have a Discovery Bank Gold Transaction Account (pay-as-you-transact fees) without Vitality Health, you'll get a flat 10% off international flights.