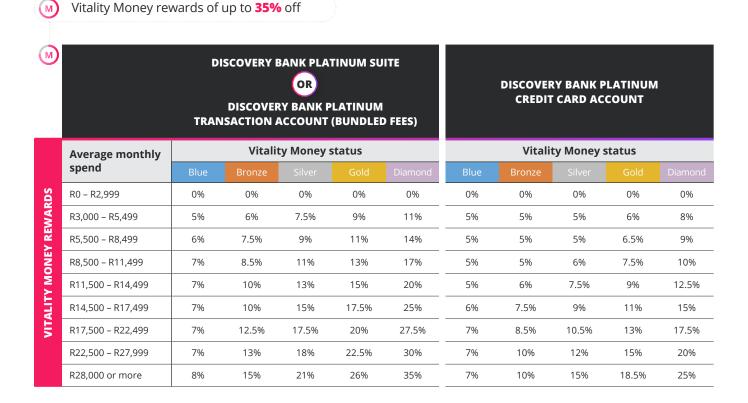

## **HealthyFood** rewards

If you **have Vitality Money** (with or without Vitality Health), you're eligible to earn the following rewards from Vitality Money:

Witality Money rewards of up to 25% back

| M                      |                   | DISCOVERY BANK PL     | ATINUM SUITE | OR DISCOVERY I | BANK PLATINUM CRE | DIT CARD ACCOUNT |  |
|------------------------|-------------------|-----------------------|--------------|----------------|-------------------|------------------|--|
|                        |                   | Vitality Money status |              |                |                   |                  |  |
|                        | Monthly spend     | Blue                  | Bronze       | Silver         |                   | Diamond          |  |
| RDS                    | R0 – R2,999       | 0%                    | 0%           | 0%             | 0%                | 0%               |  |
| VITALITY MONEY REWARDS | R3,000 – R5,499   | 5%                    | 5%           | 5%             | 5.5%              | 7.5%             |  |
| .≺<br>R                | R5,500 – R8,499   | 5%                    | 5%           | 5%             | 6%                | 8.5%             |  |
| ONE                    | R8,500 – R11,499  | 5%                    | 5%           | 6%             | 7.5%              | 10%              |  |
| <b>∑</b>               | R11,500 – R14,499 | 5%                    | 6%           | 7.5%           | 9%                | 12.5%            |  |
| ALII.                  | R14,500 – R17,499 | 6%                    | 7.5%         | 9%             | 11%               | 15%              |  |
| <b> </b>               | R17,500 – R22,499 | 7%                    | 8.5%         | 10.5%          | 13%               | 17.5%            |  |
|                        | R22,500 – R27,999 | 7%                    | 10%          | 12%            | 15%               | 20%              |  |
|                        | R28,000 or more   | 7%                    | 10%          | 15%            | 18.5%             | 25%              |  |

| M              |                   | DISCOVERY BANK PLA    | ATINUM SUITE | OR DISCOVERY | BANK PLATINUM CRE | DIT CARD ACCOUNT |  |  |
|----------------|-------------------|-----------------------|--------------|--------------|-------------------|------------------|--|--|
|                |                   | Vitality Money status |              |              |                   |                  |  |  |
|                | Monthly spend     | Blue                  | Bronze       | Silver       |                   | Diamond          |  |  |
| RDS            | R0 – R2,999       | 0%                    | 0%           | 0%           | 0%                | 0%               |  |  |
| REWARDS        | R3,000 – R5,499   | 5%                    | 5%           | 5%           | 5.5%              | 7.5%             |  |  |
| Y R            | R5,500 – R8,499   | 5%                    | 5%           | 5%           | 6%                | 8.5%             |  |  |
| VITALITY MONEY | R8,500 – R11,499  | 5%                    | 5%           | 6%           | 7.5%              | 10%              |  |  |
| ≥              | R11,500 – R14,499 | 5%                    | 6%           | 7.5%         | 9%                | 12.5%            |  |  |
| TALI1          | R14,500 – R17,499 | 6%                    | 7.5%         | 9%           | 11%               | 15%              |  |  |
| F              | R17,500 – R22,499 | 7%                    | 8.5%         | 10.5%        | 13%               | 17.5%            |  |  |
|                | R22,500 – R27,999 | 7%                    | 10%          | 12%          | 15%               | 20%              |  |  |
|                | R28,000 or more   | 7%                    | 10%          | 15%          | 18.5%             | 25%              |  |  |