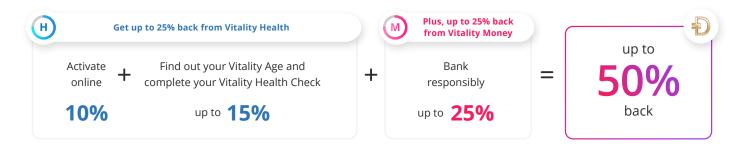

## **HealthyFood** rewards

If you **have Vitality Money** (with or without Vitality Health), you're eligible to earn the following rewards from Vitality Money:

Witality Money rewards of up to 25% back

| M                      |                   | DISCOVERY BANK PL     | ATINUM SUITE | OR DISCOVERY I | BANK PLATINUM CRE | DIT CARD ACCOUNT |  |
|------------------------|-------------------|-----------------------|--------------|----------------|-------------------|------------------|--|
|                        |                   | Vitality Money status |              |                |                   |                  |  |
|                        | Monthly spend     | Blue                  | Bronze       | Silver         |                   | Diamond          |  |
| RDS                    | R0 – R2,999       | 0%                    | 0%           | 0%             | 0%                | 0%               |  |
| VITALITY MONEY REWARDS | R3,000 – R5,499   | 5%                    | 5%           | 5%             | 5.5%              | 7.5%             |  |
| .≺<br>R                | R5,500 – R8,499   | 5%                    | 5%           | 5%             | 6%                | 8.5%             |  |
| ONE                    | R8,500 – R11,499  | 5%                    | 5%           | 6%             | 7.5%              | 10%              |  |
| <b>∑</b>               | R11,500 – R14,499 | 5%                    | 6%           | 7.5%           | 9%                | 12.5%            |  |
| ALII.                  | R14,500 – R17,499 | 6%                    | 7.5%         | 9%             | 11%               | 15%              |  |
| <b> </b>               | R17,500 – R22,499 | 7%                    | 8.5%         | 10.5%          | 13%               | 17.5%            |  |
|                        | R22,500 – R27,999 | 7%                    | 10%          | 12%            | 15%               | 20%              |  |
|                        | R28,000 or more   | 7%                    | 10%          | 15%            | 18.5%             | 25%              |  |