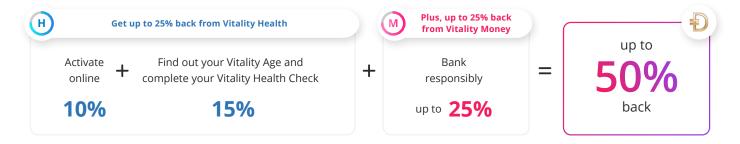

#### **Platinum Collection**

Effective 1 January 2025

Your dynamic lifestyle rewards are your **total Vitality rewards**, which consist of your Vitality Health and Vitality Money rewards combined.

+

rewards are awarded to you in €iscovery Miles

R rewards are upfront discounts or paid to you as cash back

Discovery Bank clients with both Vitality Health and Vitality Money earn boosted dynamic lifestyle rewards. Don't have Vitality Health? You'll still qualify for the Vitality Money portion of the total Vitality reward.

You get **Vitality Health rewards** based on a combination of:

- Whether you have a full
   Vitality Health membership
- Whether you activate your benefits
- Whether you have completed your Vitality Health assessments.

You get **Vitality Money rewards** based on a combination of:

- Whether you have unlocked Vitality Money on the banking app
- Your Vitality Money status
- Your qualifying Discovery Bank product
- Whether your account qualifies for rewards at the time of calculation
- Your qualifying Discovery Bank card spend.