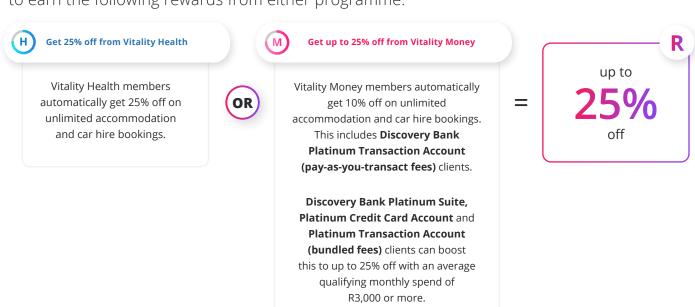

#### **Accommodation and car hire** rewards

If you **have Vitality Money or Vitality Health**, you're eligible to earn the following rewards from either programme: