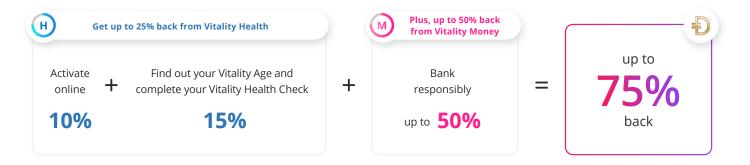

Discovery Bank clients with both Vitality Health and Vitality Money earn boosted dynamic lifestyle rewards. Don't have Vitality Health? You'll still qualify for the Vitality Money portion of the total Vitality reward.

М

You get Vitality Health rewards based on a combination of:

- Whether you have a full Vitality Health membership
- Whether you activate your benefits
- Whether you have completed your Vitality Health assessments.

You get **Vitality Money rewards** based on a combination of:

- Whether you have unlocked Vitality Money on the banking app
- Your Vitality Money status
- Your qualifying Discovery Bank product
- Whether your account qualifies for rewards at the time of calculation
- Your qualifying Discovery Bank card spend.

% = Vitality Health reward % = Vitality Money reward

% = Total Vitality reward