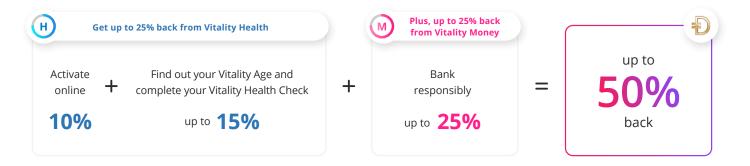

## HealthyFood rewards

If you **have Vitality Money** (with or without Vitality Health), you're eligible to earn the following rewards from Vitality Money:

| M Vit       | Vitality Money rewards of up to <b>50%</b> back |      |        |        |       |         |  |  |
|-------------|-------------------------------------------------|------|--------|--------|-------|---------|--|--|
|             | DISCOVERY BANK PURPLE SUITE                     |      |        |        |       |         |  |  |
| Мо          | Monthly spend                                   |      |        |        |       |         |  |  |
|             | Montiny spend                                   | Blue | Bronze | Silver | Gold  | Diamond |  |  |
| R3,0<br>R22 | - R2,999                                        | 0%   | 0%     | 0%     | 0%    | 0%      |  |  |
| R3,0        | 000 - R22,499                                   | 7%   | 8.5%   | 10.5%  | 13%   | 17.5%   |  |  |
| R22         | ,500 – R27,999                                  | 8%   | 10%    | 12%    | 15%   | 20%     |  |  |
| R28         | ,000 – R33,499                                  | 11%  | 13.5%  | 16.5%  | 20.5% | 27.5%   |  |  |
| ATILN B30   | ,500 – R38,999                                  | 14%  | 17.5%  | 21%    | 26%   | 35%     |  |  |
| R39         | ,000 – R44,999                                  | 14%  | 21%    | 25.5%  | 31.5% | 42.5%   |  |  |
| R45         | ,000 or more                                    | 14%  | 25%    | 30%    | 37.5% | 50%     |  |  |

# HealthyCare and HealthyBaby rewards

If you **have Vitality Money** (with or without Vitality Health), you're eligible to earn the following rewards from Vitality Money:

|          | Vitality Money rev          | Vitality Money rewards of up to <b>25%</b> back |        |                       |       |         |  |
|----------|-----------------------------|-------------------------------------------------|--------|-----------------------|-------|---------|--|
| M        | DISCOVERY BANK PURPLE SUITE |                                                 |        |                       |       |         |  |
| SO       |                             |                                                 | ١      | /itality Money status | ;     |         |  |
| REWARDS  | Monthly spend               | Blue                                            | Bronze | Silver                | Gold  | Diamond |  |
|          | R0 – R2,999                 | 0%                                              | 0%     | 0%                    | 0%    | 0%      |  |
| r money  | R3,000 - R22,499            | 7%                                              | 8.5%   | 10.5%                 | 13%   | 17.5%   |  |
| νιταμιτγ | R22,500 - R27,999           | 8%                                              | 10%    | 12%                   | 15%   | 20%     |  |
| VIT      | R28,000 or more             | 10%                                             | 12.5%  | 15%                   | 18.5% | 25%     |  |