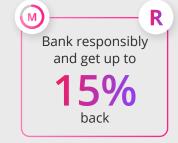

#### How your Vitality Money status affects your rewards

Improve your Vitality Money status to unlock higher rewards. As your financial health improves, so will your Vitality Money status, and your rewards can increase.