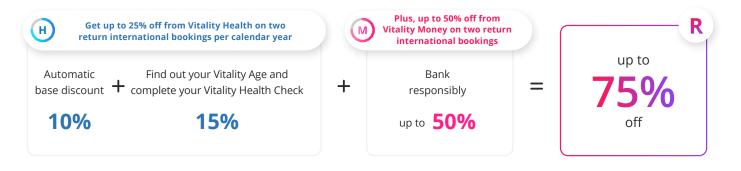

## International flights rewards

If you **have Vitality Money** (with or without Vitality Health), you're eligible to earn the following rewards from Vitality Money:

| Vitality Money rew          | Vitality Money rewards of up to <b>50%</b> off |        |                       |       |         |
|-----------------------------|------------------------------------------------|--------|-----------------------|-------|---------|
| DISCOVERY BANK PURPLE SUITE |                                                |        |                       |       |         |
| Average                     |                                                | ,      | /itality Money status | ;     |         |
| monthly spend               | Blue                                           | Bronze | Silver                | Gold  | Diamond |
| R0 – R2,999                 | 0%                                             | 0%     | 0%                    | 0%    | 0%      |
| R3,000 - R27,999            | 5%                                             | 6%     | 7.5%                  | 9%    | 12.5%   |
| R28,000 - R33,499           | 5%                                             | 7.5%   | 9%                    | 11%   | 15%     |
| R33,500 - R38,999           | 5%                                             | 8.5%   | 10.5%                 | 13%   | 17.5%   |
| R39,000 - R44,999           | 5%                                             | 8.5%   | 12%                   | 15%   | 20%     |
| R45,000 - R55,999           | 5%                                             | 8.5%   | 15%                   | 18.5% | 25%     |
| R56,000 - R61,999           | 7%                                             | 12.5%  | 17.5%                 | 20%   | 27.5%   |
| R62,000 - R67,499           | 8%                                             | 15%    | 18%                   | 22.5% | 30%     |
| R67,500 - R73,499           | 8%                                             | 15%    | 21%                   | 26%   | 35%     |
| R73,500 - R78,999           | 8%                                             | 15%    | 24%                   | 30%   | 40%     |
| R79,000 - R89,999           | 8%                                             | 15%    | 24%                   | 30%   | 45%     |
| R90,000 or more             | 8%                                             | 15%    | 24%                   | 30%   | 50%     |

If you have a Discovery Bank Purple Suite without Vitality Health, you'll get a minimum 10% off international flights if your personalised flight discount is less than 10%.

Enjoy an unlimited 10% off flights once you've depleted your personalised flight discount allocation for the calendar year.

You're eligible for two economy or premium economy class bookings or one business class booking per calendar year. Unlimited discounts at 10% are applicable to economy or premium economy only.

To qualify for a business class flight when using your international flight saving, you need to have maintained an average monthly positive balance of at least R250,000 over a 12-month rolling period across all your accounts, at the time of the booking.