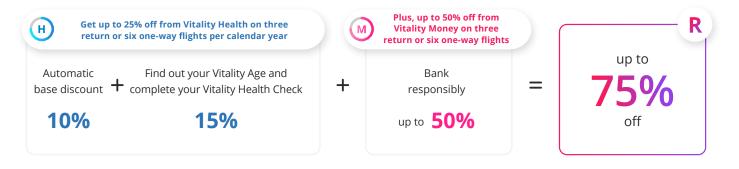

## Local flights rewards

If you **have Vitality Money** (with or without Vitality Health), you're eligible to earn the following rewards from Vitality Money:

| DISCOVERY BANK PURPLE SUITE   |      |        |        |       |         |
|-------------------------------|------|--------|--------|-------|---------|
| Average Vitality Money status |      |        |        |       |         |
| monthly spend                 | Blue | Bronze | Silver |       | Diamond |
| R0 – R2,999                   | 0%   | 0%     | 0%     | 0%    | 0%      |
| R3,000 – R22,499              | 7%   | 12.5%  | 17.5%  | 20%   | 27.5%   |
| R22,500 - R27,999             | 7%   | 13%    | 18%    | 22.5% | 30%     |
| R28,000 - R33,499             | 8%   | 15%    | 21%    | 26%   | 35%     |
| R33,500 - R38,999             | 8%   | 15%    | 24%    | 30%   | 40%     |
| R39,000 - R44,999             | 8%   | 15%    | 27.5%  | 35%   | 45%     |
| R45,000 or more               | 8%   | 15%    | 27.5%  | 35%   | 50%     |

If you have a **Discovery Bank Purple Suite** without Vitality Health, you'll get a minimum 10% off local flights if your personalised flight discount is less than 10%.

Enjoy an unlimited 10% off flights once you've depleted your personalised flight discount allocation for the calendar year.

## International flights rewards

If you **have Vitality Money** (with or without Vitality Health), you're eligible to earn the following rewards from Vitality Money:

| Vitality Money rew          | Vitality Money rewards of up to <b>50%</b> off |        |                       |       |         |
|-----------------------------|------------------------------------------------|--------|-----------------------|-------|---------|
| DISCOVERY BANK PURPLE SUITE |                                                |        |                       |       |         |
| Average                     |                                                | ,      | /itality Money status | ;     |         |
| monthly spend               | Blue                                           | Bronze | Silver                | Gold  | Diamond |
| R0 – R2,999                 | 0%                                             | 0%     | 0%                    | 0%    | 0%      |
| R3,000 - R27,999            | 5%                                             | 6%     | 7.5%                  | 9%    | 12.5%   |
| R28,000 - R33,499           | 5%                                             | 7.5%   | 9%                    | 11%   | 15%     |
| R33,500 - R38,999           | 5%                                             | 8.5%   | 10.5%                 | 13%   | 17.5%   |
| R39,000 - R44,999           | 5%                                             | 8.5%   | 12%                   | 15%   | 20%     |
| R45,000 - R55,999           | 5%                                             | 8.5%   | 15%                   | 18.5% | 25%     |
| R56,000 - R61,999           | 7%                                             | 12.5%  | 17.5%                 | 20%   | 27.5%   |
| R62,000 - R67,499           | 8%                                             | 15%    | 18%                   | 22.5% | 30%     |
| R67,500 - R73,499           | 8%                                             | 15%    | 21%                   | 26%   | 35%     |
| R73,500 - R78,999           | 8%                                             | 15%    | 24%                   | 30%   | 40%     |
| R79,000 - R89,999           | 8%                                             | 15%    | 24%                   | 30%   | 45%     |
| R90,000 or more             | 8%                                             | 15%    | 24%                   | 30%   | 50%     |

If you have a Discovery Bank Purple Suite without Vitality Health, you'll get a minimum 10% off international flights if your personalised flight discount is less than 10%.

Enjoy an unlimited 10% off flights once you've depleted your personalised flight discount allocation for the calendar year.

You're eligible for two economy or premium economy class bookings or one business class booking per calendar year. Unlimited discounts at 10% are applicable to economy or premium economy only.

To qualify for a business class flight when using your international flight saving, you need to have maintained an average monthly positive balance of at least R250,000 over a 12-month rolling period across all your accounts, at the time of the booking.