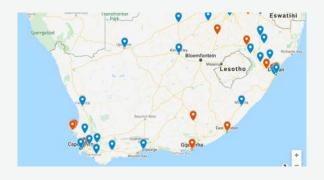

## **BRIDGESTONE STORE NETWORK**

Bridgestone is equipped to support commercial vehicles. They have a national footprint, with 16 stores currently operating across the country. They are planning on expanding this network with an additional 38 independent accredited stores by the end of the second quarter this year. So, our clients will be able to get the discount at 54 stores by the end of the second quarter this year, giving them the flexibility to choose the store they prefer.