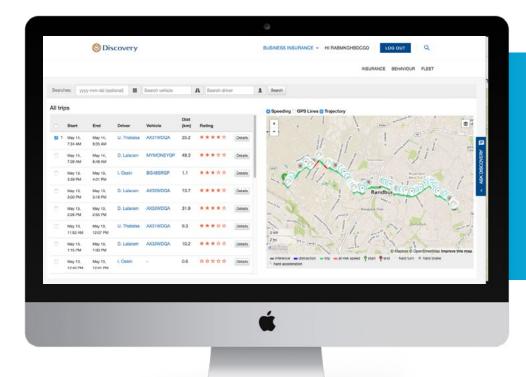

# Monitor and improve driving behaviour

To help you monitor the driving behaviour of each of your drivers and help them improve, we give you access to the Vitality Drive online fleet portal.

## **ONLINE FLEET PORTAL** The fleet portal gives you all the information you need to track driver behaviour and help your drivers improve. Through the fleet portal, you will be able to: Track your vehicles in real time\* View the trips taken by each vehicle Analyse and manage the driving behaviour of your drivers \*Only available with the smartphone-enabled DQ-Track . . . . . . .