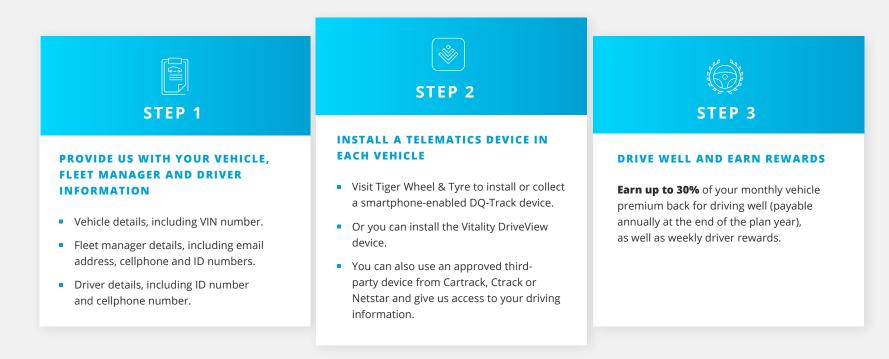

## **Vitality Drive for Business** Three easy steps to join the programme

Vitality Drive for Business is a driver behaviour programme designed for businesses. It uses the latest telematics technology to measure and reward good driving behaviour.

You can join and earn great rewards with Vitality Drive for Business by following these three easy steps.

. . . . . . . . . .

#### **COMPANY REWARDS**

Our Vitality Drive for Business programme rewards you with premium cash back and your drivers can get weekly Active Rewards for driving well. You also get up to 50% discount at Bridgestone and Tiger Wheel & Tyre based on your company's Vitality Drive status.

#### GET UP TO 30% OF YOUR VEHICLE PREMIUMS BACK

Your business can earn up to 30% premium cash back every month for each vehicle on the Vitality Drive for Business programme based on that vehicle's driving behaviour as shown below. Your total monthly company cash back will be the total cash back earned by all your vehicles on the Vitality Drive for Business programme for that month.