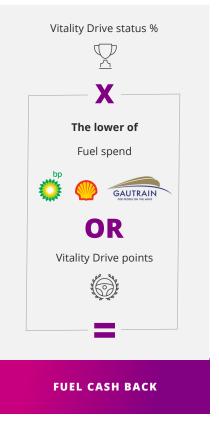

# How to earn and maximise your fuel cash back

## YOUR MONTHLY FUEL CASH BACK IS CALCULATED AS FOLLOWS:

## MAXIMISE YOUR VITALITY DRIVE POINTS AND GET TO THE HIGHEST VITALITY DRIVE STATUS PERCENTAGE

You can earn up to 3,000 Vitality Drive points every month and earn a Vitality Drive status based on those points. As you earn more Vitality Drive points, you will progress through the statuses and qualify for a higher fuel cash back.

**Plus**, you can double your monthly Vitality Drive status percentage by adding at least R300,000 of home insurance (household contents, buildings or both) to your plan.

| Vitality Drive status Vitality Dr | Vitality Drive points | Vitality Drive status % |                        |
|-----------------------------------|-----------------------|-------------------------|------------------------|
|                                   |                       | Car insurance only      | Car and home insurance |
| Blue                              | 0 to 799              | 2.5%                    | 5%                     |
| Bronze                            | 800 to 1,599          | 5%                      | 10%                    |
| Silver                            | 1,600 to 2,199        | 10%                     | 20%                    |
| Gold                              | 2,200 to 2,499        | 17.5%                   | 35%                    |
| Diamond                           | 2,500 to 3,000        | 25%                     | 50%                    |