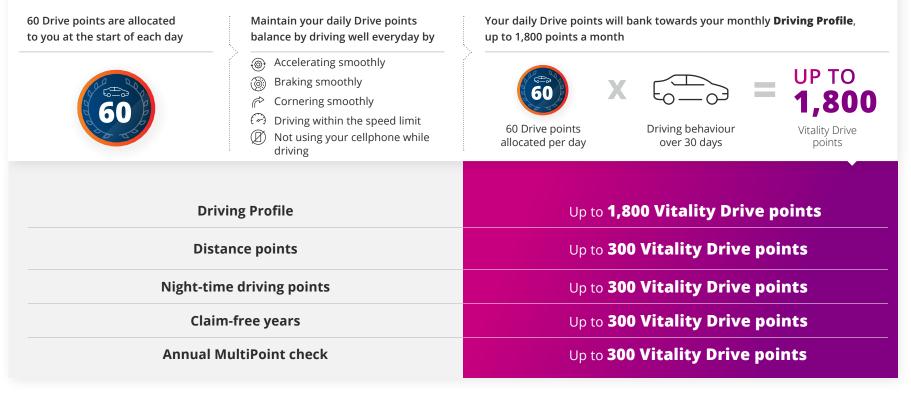

# **How to earn up to 3,000** Vitality Drive points every month

You can earn Vitality Drive points for driving well, improving your driver behaviour and by making sure your vehicles are safe to drive.

## MAXIMISING YOUR DRIVING PROFILE BY DRIVING WELL EVERY DAY

## MAXIMISE YOUR VITALITY DRIVE POINTS AND GET TO THE HIGHEST VITALITY DRIVE STATUS PERCENTAGE

You can earn up to 3,000 Vitality Drive points every month and earn a Vitality Drive status based on those points. As you earn more Vitality Drive points, you will progress through the statuses and qualify for a higher fuel cash back.