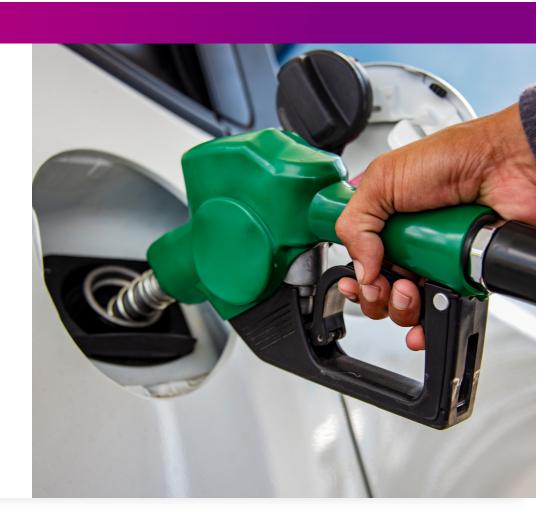

## • Get up to **50%**

of your fuel spend back every month for driving well.

## FUEL CASH BACK

Get up to **50%**, with a maximum of **R1,500**, of your bp and Shell fuel spend and Gautrain spend back every month for driving well.