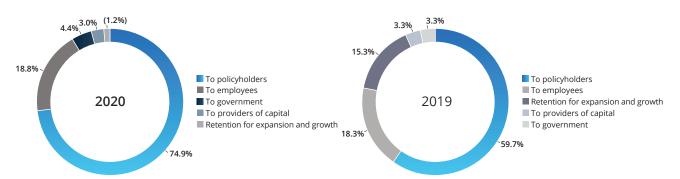

## VALUE-ADDED STATEMENT

for the year ended 30 June 2020

|                                                                                                                                                                                                                                                                                                                                                                                                                                                                                                                                                                                                                                                                                                                                                                                                                                                                                                                                                                                                                                                                                                                                                                                                                                                                                                                                                                                                                                                                                                                                                                                                                                                                                                                                                                                                                                                                                                                                                                                                                                                                                                                               | 2020                                  | 2020  |                                       | 2019  |  |
|-------------------------------------------------------------------------------------------------------------------------------------------------------------------------------------------------------------------------------------------------------------------------------------------------------------------------------------------------------------------------------------------------------------------------------------------------------------------------------------------------------------------------------------------------------------------------------------------------------------------------------------------------------------------------------------------------------------------------------------------------------------------------------------------------------------------------------------------------------------------------------------------------------------------------------------------------------------------------------------------------------------------------------------------------------------------------------------------------------------------------------------------------------------------------------------------------------------------------------------------------------------------------------------------------------------------------------------------------------------------------------------------------------------------------------------------------------------------------------------------------------------------------------------------------------------------------------------------------------------------------------------------------------------------------------------------------------------------------------------------------------------------------------------------------------------------------------------------------------------------------------------------------------------------------------------------------------------------------------------------------------------------------------------------------------------------------------------------------------------------------------|---------------------------------------|-------|---------------------------------------|-------|--|
|                                                                                                                                                                                                                                                                                                                                                                                                                                                                                                                                                                                                                                                                                                                                                                                                                                                                                                                                                                                                                                                                                                                                                                                                                                                                                                                                                                                                                                                                                                                                                                                                                                                                                                                                                                                                                                                                                                                                                                                                                                                                                                                               | R million                             | %     | R million                             | %     |  |
| Value added Net income of Group Acquisition costs Payments to suppliers of material and services Investment income                                                                                                                                                                                                                                                                                                                                                                                                                                                                                                                                                                                                                                                                                                                                                                                                                                                                                                                                                                                                                                                                                                                                                                                                                                                                                                                                                                                                                                                                                                                                                                                                                                                                                                                                                                                                                                                                                                                                                                                                            | 59 810<br>(6 344)<br>(7 972)<br>4 472 |       | 53 305<br>(5 885)<br>(7 545)<br>4 692 |       |  |
| Financing costs Foreign exchange gains Share of net profits from equity-accounted investments                                                                                                                                                                                                                                                                                                                                                                                                                                                                                                                                                                                                                                                                                                                                                                                                                                                                                                                                                                                                                                                                                                                                                                                                                                                                                                                                                                                                                                                                                                                                                                                                                                                                                                                                                                                                                                                                                                                                                                                                                                 | (1 568)<br>578<br>267                 |       | (1 375)<br>-<br>1 014                 |       |  |
| State of flee profits from equity accounted investments                                                                                                                                                                                                                                                                                                                                                                                                                                                                                                                                                                                                                                                                                                                                                                                                                                                                                                                                                                                                                                                                                                                                                                                                                                                                                                                                                                                                                                                                                                                                                                                                                                                                                                                                                                                                                                                                                                                                                                                                                                                                       | 49 243                                |       | 44 206                                |       |  |
| Value allocated To employees                                                                                                                                                                                                                                                                                                                                                                                                                                                                                                                                                                                                                                                                                                                                                                                                                                                                                                                                                                                                                                                                                                                                                                                                                                                                                                                                                                                                                                                                                                                                                                                                                                                                                                                                                                                                                                                                                                                                                                                                                                                                                                  |                                       |       |                                       |       |  |
| Salaries, wages and other benefits                                                                                                                                                                                                                                                                                                                                                                                                                                                                                                                                                                                                                                                                                                                                                                                                                                                                                                                                                                                                                                                                                                                                                                                                                                                                                                                                                                                                                                                                                                                                                                                                                                                                                                                                                                                                                                                                                                                                                                                                                                                                                            | 9 257                                 | 18.8  | 8 094                                 | 18.3  |  |
| To providers of capital                                                                                                                                                                                                                                                                                                                                                                                                                                                                                                                                                                                                                                                                                                                                                                                                                                                                                                                                                                                                                                                                                                                                                                                                                                                                                                                                                                                                                                                                                                                                                                                                                                                                                                                                                                                                                                                                                                                                                                                                                                                                                                       | 1 492                                 | 3.0   | 1 481                                 | 3.3   |  |
| Dividends paid to ordinary shareholders<br>Dividends paid to preference shareholders<br>Non-controlling interest                                                                                                                                                                                                                                                                                                                                                                                                                                                                                                                                                                                                                                                                                                                                                                                                                                                                                                                                                                                                                                                                                                                                                                                                                                                                                                                                                                                                                                                                                                                                                                                                                                                                                                                                                                                                                                                                                                                                                                                                              | 1 413<br>81<br>(2)                    |       | 1 400<br>81<br>-                      |       |  |
| To government                                                                                                                                                                                                                                                                                                                                                                                                                                                                                                                                                                                                                                                                                                                                                                                                                                                                                                                                                                                                                                                                                                                                                                                                                                                                                                                                                                                                                                                                                                                                                                                                                                                                                                                                                                                                                                                                                                                                                                                                                                                                                                                 | 2 183                                 | 4.4   | 1 464                                 | 3.3   |  |
| Normal taxation<br>Value-added tax<br>Capital gains tax                                                                                                                                                                                                                                                                                                                                                                                                                                                                                                                                                                                                                                                                                                                                                                                                                                                                                                                                                                                                                                                                                                                                                                                                                                                                                                                                                                                                                                                                                                                                                                                                                                                                                                                                                                                                                                                                                                                                                                                                                                                                       | 1 723<br>387<br>23                    |       | 1 047<br>360                          |       |  |
| Other State | 50                                    |       | 57                                    |       |  |
| CSI contributions                                                                                                                                                                                                                                                                                                                                                                                                                                                                                                                                                                                                                                                                                                                                                                                                                                                                                                                                                                                                                                                                                                                                                                                                                                                                                                                                                                                                                                                                                                                                                                                                                                                                                                                                                                                                                                                                                                                                                                                                                                                                                                             | 25                                    | 0.1   | 29                                    | 0.1   |  |
| Discovery Fund and Foundation contributions                                                                                                                                                                                                                                                                                                                                                                                                                                                                                                                                                                                                                                                                                                                                                                                                                                                                                                                                                                                                                                                                                                                                                                                                                                                                                                                                                                                                                                                                                                                                                                                                                                                                                                                                                                                                                                                                                                                                                                                                                                                                                   | 25                                    |       | 29                                    |       |  |
| To policyholders                                                                                                                                                                                                                                                                                                                                                                                                                                                                                                                                                                                                                                                                                                                                                                                                                                                                                                                                                                                                                                                                                                                                                                                                                                                                                                                                                                                                                                                                                                                                                                                                                                                                                                                                                                                                                                                                                                                                                                                                                                                                                                              | 36 894                                | 74.9  | 26 394                                | 59.7  |  |
| Policyholder claims                                                                                                                                                                                                                                                                                                                                                                                                                                                                                                                                                                                                                                                                                                                                                                                                                                                                                                                                                                                                                                                                                                                                                                                                                                                                                                                                                                                                                                                                                                                                                                                                                                                                                                                                                                                                                                                                                                                                                                                                                                                                                                           | 23 246                                |       | 20 879                                |       |  |
| Transfer from assets/liabilities arising from insurance and investment contracts                                                                                                                                                                                                                                                                                                                                                                                                                                                                                                                                                                                                                                                                                                                                                                                                                                                                                                                                                                                                                                                                                                                                                                                                                                                                                                                                                                                                                                                                                                                                                                                                                                                                                                                                                                                                                                                                                                                                                                                                                                              | 13 648                                |       | 5 515                                 |       |  |
| Retention for expansion and growth                                                                                                                                                                                                                                                                                                                                                                                                                                                                                                                                                                                                                                                                                                                                                                                                                                                                                                                                                                                                                                                                                                                                                                                                                                                                                                                                                                                                                                                                                                                                                                                                                                                                                                                                                                                                                                                                                                                                                                                                                                                                                            | (608)                                 | (1.2) | 6 744                                 | 15.3  |  |
| Retained income<br>Depreciation and amortisation<br>Deferred taxation                                                                                                                                                                                                                                                                                                                                                                                                                                                                                                                                                                                                                                                                                                                                                                                                                                                                                                                                                                                                                                                                                                                                                                                                                                                                                                                                                                                                                                                                                                                                                                                                                                                                                                                                                                                                                                                                                                                                                                                                                                                         | (1 316)<br>1 830<br>(1 122)           |       | 5 133<br>1 353<br>258                 |       |  |
|                                                                                                                                                                                                                                                                                                                                                                                                                                                                                                                                                                                                                                                                                                                                                                                                                                                                                                                                                                                                                                                                                                                                                                                                                                                                                                                                                                                                                                                                                                                                                                                                                                                                                                                                                                                                                                                                                                                                                                                                                                                                                                                               | 49 243                                | 100.0 | 44 206                                | 100.0 |  |