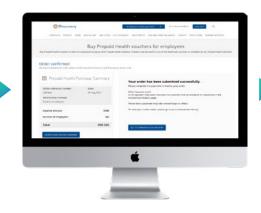

#### Track and analyse spend

- Log in to Discovery's Employer Zone and navigate to More Health Products and tap on Prepaid for Employees.
- Select the number and value of vouchers you want to buy and view your quote.
- Accept your quotation and pay by EFT within 30 days.
- You will get an email confirmation once we receive your payment.
- Choose to distribute vouchers immediately or store and send them to employees later.
- Tell your employees about Prepaid Health using our communication templates.

- Track your total spend and the voucher use on the Prepaid Health dashboard:
  - Monitor total Prepaid Health spend.
  - View your transaction history.
  - Track employees' use of the vouchers.
  - Access stored vouchers.