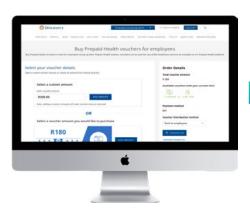

#### Online end-to-end buying process for employers

Existing Discovery clients and other interested employers and associations will have access to a simple bulk-buying process. This process gives their uncovered employees or members access to quality, affordable primary healthcare services.

#### Step 1

#### View and select voucher types

#### Step 2

#### Accept quotation and distribute to employees

#### Step 3

#### Track and analyse spend

- Log in to Discovery's Employer Zone and navigate to More Health Products and tap on Prepaid for Employees.
- Select the number and value of vouchers you want to buy and view your quote.
- Accept your quotation and pay by EFT within 30 days.
- You will get an email confirmation once we receive your payment.
- Choose to distribute vouchers immediately or store and send them to employees later.
- Tell your employees about Prepaid Health using our communication templates.