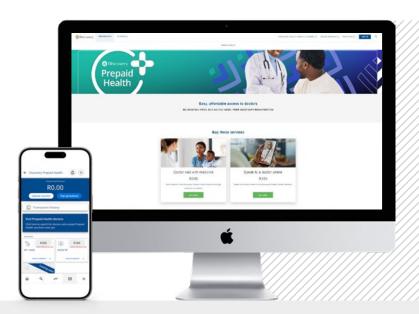

#### **Prepaid Health**

Discovery Prepaid Health offers employees access to quality, affordable healthcare beyond traditional products from medical schemes and insurance companies. Employers can bulk-buy Discovery Prepaid Health vouchers for their employees, extending access to quality healthcare services to employees and their families.

#### Buy and share

Employers can now buy and share healthcare services on a prepaid basis at competitive and affordable private healthcare rates. These healthcare services are supported by a wide distribution network and a free-to-use digital platform.

#### **Employer Zone**

Discovery's Employer Zone allows employers to buy vouchers in bulk and distribute them to their employees.

# How to buy Prepaid Health vouchers and distribute them

to your employees

Making it easy for employers to buy Discovery Prepaid Health vouchers

Seamless, end-to-end, online buying process available on Discovery's Employer Zone

Employers can buy, store and distribute their Prepaid Health vouchers through the Employer Zone. Employers will also have access to a Prepaid Health dashboard to analyse and track their total spend.

Simple process to distribute and use vouchers