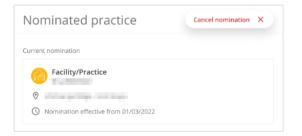

• Once complete, under "Scheme information", the nominated practice should be updated.

How to ask for consent – Primary Care Provider nomination