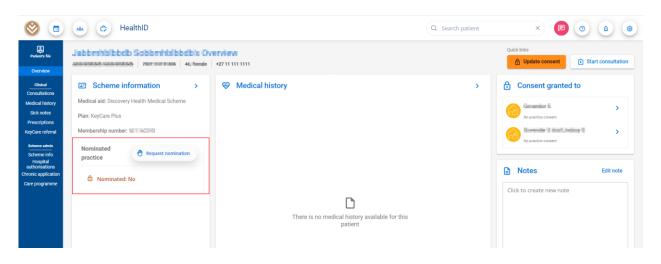

## How to ask for consent - PCP nomination

A provider seeking PCP nomination, can do so on the Patients file. Scheme information shows the nominated practice.

- Nominated practice will displays the Primary Care indicator for the patient
- A provider can only ask for consent if they are eligible

An eligible provider can request a nomination as seen on the below screen.

\*This means that the member does not have a nomination & Provider is eligible to nominate themselves

An eligible provider can also change a nomination as seen on the below screen.