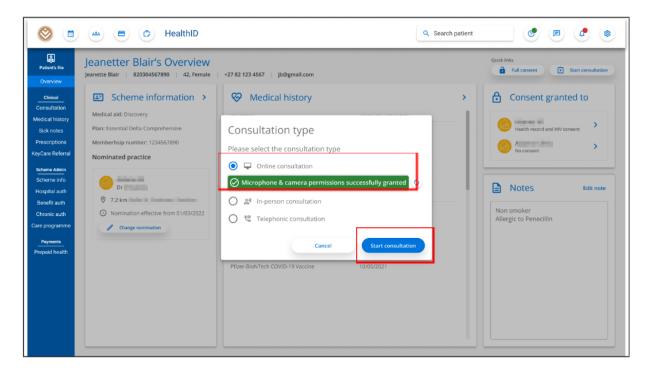

3. The patient's dashboard will appear. Click on the 'Start consultation' button under 'Quick links'.

4. The consultation type modal will appear. Select the 'Online consultation' option. The microphone and camera permissions must be granted. Click the 'Start consultation' button to start the consultation.