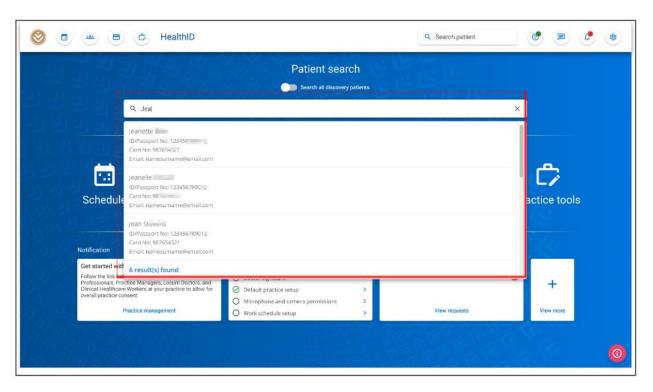

## How to initiate an online consultation

1. Search for a patient by entering their membership number, ID number or name.

2. Enter the search term and click on a result to navigate to the patient's dashboard.