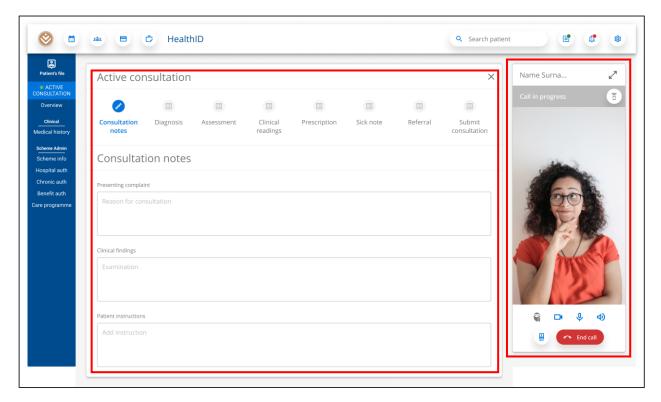

5. The consultation will be initiated and the user should start the call for the patient to join. The user will land on the 'Consultation notes' section.

6. Once the call is started, the patient will be able to join and the user can proceed with capturing the consultation notes.