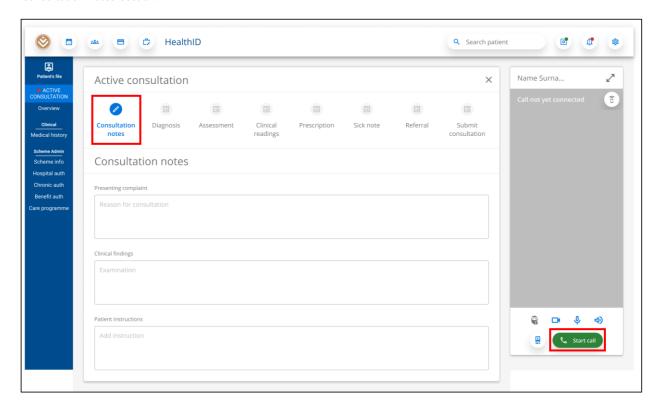

5. The consultation will be initiated and the user should start the call for the patient to join. The user will land on the 'Consultation notes' section.

6. Once the call is started, the patient will be able to join and the user can proceed with capturing the consultation notes.