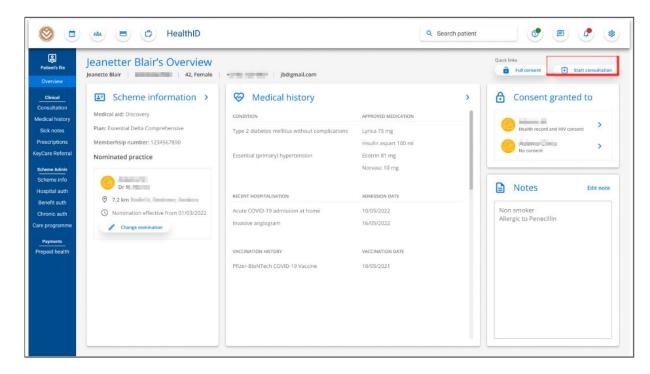

3. The patient's dashboard will appear. Click on the 'Start consultation' button under 'Quick links'.

4. The consultation type modal will appear. Select the 'Online consultation' option. The microphone and camera permissions must be granted. Click the 'Start consultation' button to start the consultation.