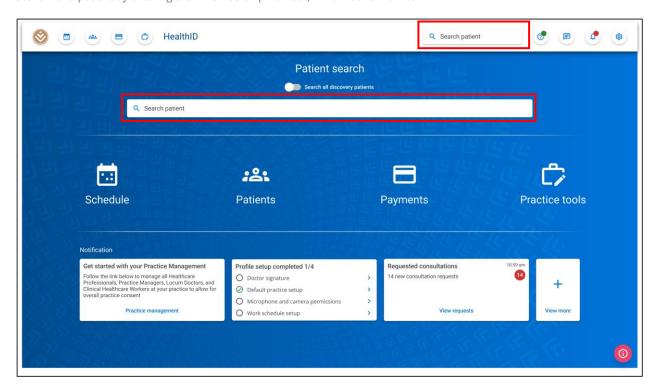

## How to initiate an online consultation

1. Search for a patient by entering their membership number, ID number or name.

2. Enter the search term and click on a result to navigate to the patient's dashboard.