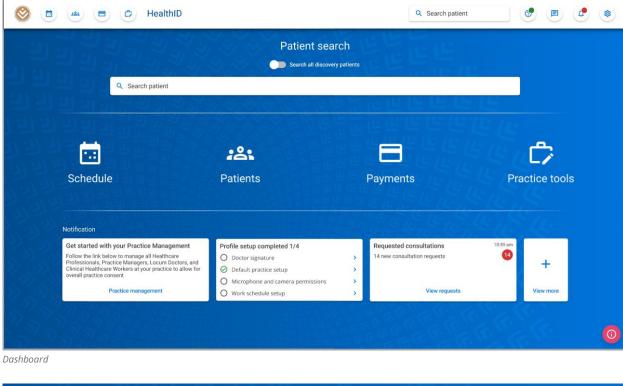

## How to search for a patient

1. Search for the patient's profile by their name or surname using the Patient search bar on the dashboard or the Search patient button in the header.

Patient search search bar on the dashboard.

Patient search in the header.

How to search for a patient

2. Click on the most appropriate result from the list of results the search gives. If you do not see the patient you are looking for, try using a different search term (such as the patient's ID number or membership number).