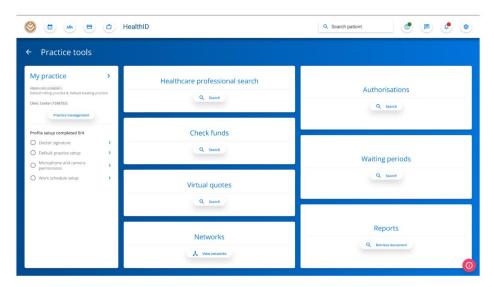

## How to search for specific healthcare disciplines

1. Navigate to the **Practice tools** section from the dashboard or the header.

Practice tools.

2. Click the **Search** button on the **Healthcare professional search** card

Healthcare professional search card.

3. The default **Healthcare professional search** screen will show a map of your current location.

Healthcare professional search.

- 4. How to narrow down your search:
  - You can use the **Specialisation** search bar to narrow down the search results to only healthcare professionals of the specified specialisation.
  - You can use the **Location** search bar to narrow down the geographical location in which the healthcare professionals must practice.