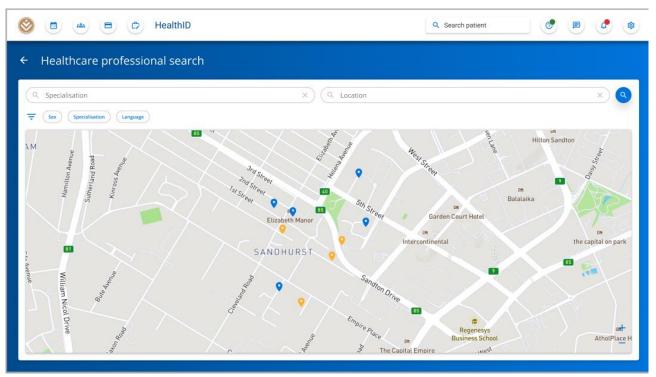

Healthcare professional search card.

3. The default **Healthcare professional search** screen will show a map of your current location.

Healthcare professional search.

- 4. How to narrow down your search:
  - You can use the **Specialisation** search bar to narrow down the search results to only healthcare professionals of the specified specialisation.
  - You can use the **Location** search bar to narrow down the geographical location in which the healthcare professionals must practice.

Click on the magnifying glass icon to start the healthcare professional search. Once the results loaded, you can use the X icon to clear the two search bars and reset the search.

5. Once you started the search by clicking on the magnifying glass, a list of results based on the search criteria will display to the right of the map.