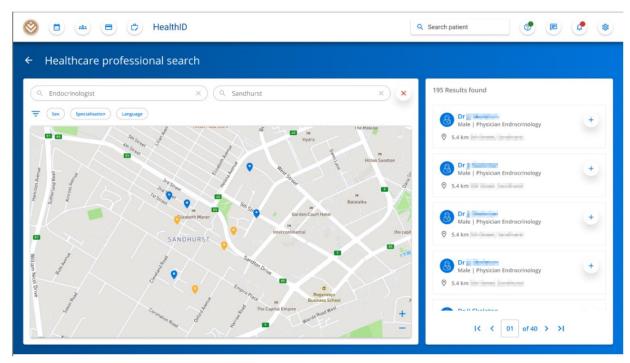

Click on the magnifying glass icon to start the healthcare professional search. Once the results loaded, you can use the X icon to clear the two search bars and reset the search.

5. Once you started the search by clicking on the magnifying glass, a list of results based on the search criteria will display to the right of the map.

Healthcare professional search with results