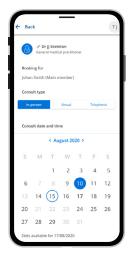

#### Find a doctor and book a consultation

# **Use** your TytoHome device

You can find a doctor and book a consultation.

Use your TytoHome device during your online consultation so your doctor can conduct a fully guided medical examination.