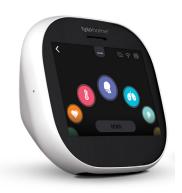

## Pair your device

Select 'Add Device' to connect your TytoHome device

Make sure you have an internet connection, select 'add device', and follow the on-screen instructions.

# **Use** your TytoHome device

You can find a doctor and book a consultation.

Use your TytoHome device during your online consultation so your doctor can conduct a fully guided medical examination.