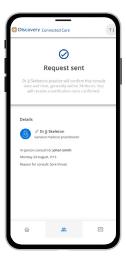

#### Find a doctor and book a consultation

# **Use** your TytoHome device

You can find a doctor and book a consultation.

Use your TytoHome device during your online consultation so your doctor can conduct a fully guided medical examination.