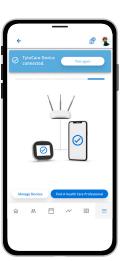

## Pair your device

Select 'Add Device' to connect your TytoHome device

Make sure you have an internet connection, select 'add device', and follow the on-screen instructions.