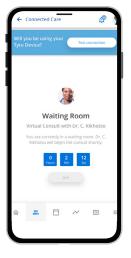

#### To access Connected Care

#### How to pair your TytoHome device with Connected Care to start your virtual consultations

# **Use** your TytoHome device

You can find a doctor and book a consultation.

Use your TytoHome device during your online consultation so your doctor can conduct a fully guided medical examination.