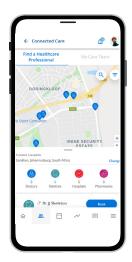

#### Find a doctor and book a consultation

# **Use** your TytoHome device

You can find a doctor and book a consultation.

Use your TytoHome device during your online consultation so your doctor can conduct a fully guided medical examination.