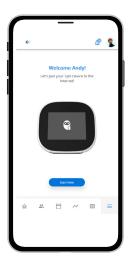

## Pair your device

Select 'Add Device' to connect your TytoHome device

Make sure you have an internet connection, select 'add device', and follow the on-screen instructions.