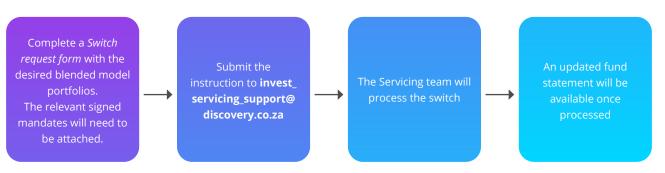

#### The process for the switch instruction will work as below:

### How clients can invest in blended model portfolios and funds

- New clients will first have to activate an investment. Their money will then be invested in a single model, individual fund or combination of individual funds. After that, they can switch into the desired combination of model portfolios and funds.
- Existing clients will be able to submit a switch instruction through their financial adviser to invest into any combination of model portfolios and funds.
- The service level agreement (SLA) for a switch is three to five business days.
- Clients can switch into a blended portfolio at any time by completing a *Switch request form.*