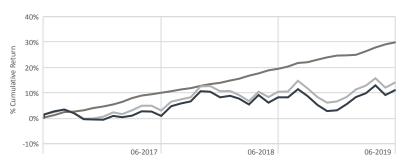

### PERFORMANCE (Net of Fees)

Naviga BCI Balanced Growth Fund of Funds (C)

\_\_\_\_ ASISA Category Average

### Fund Benchmark

| Cumulative (%)            | 1 Year | 3 Years | 5 Years | 10 Years | Since Inception |
|---------------------------|--------|---------|---------|----------|-----------------|
| Fund                      | 2.58   | 9.33    | -       | -        | 10.96           |
| Fund Benchmark            | 8.66   | 29.35   | -       | -        | 29.79           |
| ASISA Category<br>Average | 3.24   | 12.35   | -       | -        | 14.00           |
| Annualised (%)            |        |         |         |          |                 |
| Fund                      | 2.58   | 3.02    | -       | -        | 3.52            |
| Fund Benchmark            | 8.66   | 8.96    | -       | -        | 9.06            |
| ASISA Category<br>Average | 3.24   | 3.96    | -       | -        | 4.46            |

Inception date: 27 Jun 2016

Annualised return is the weighted average compound growth rate over the period measured.