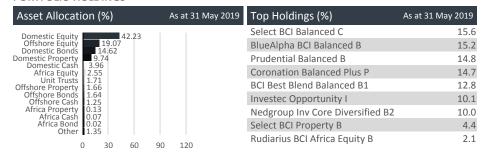

ced exposure to various asset classes. It has more equity exposure than a low risk portfolio but less than a high-risk portfolio. In turn the expected volatility is higher than a low risk portfolio, but less than a high-risk portfolio.
- Where the asset allocation contained in this MDD reflects offshore exposure, the portfolio is exposed to currency risks.
- The portfolio is exposed to equity as well as default and interest rate risks. The portfolio is suitable for medium term investment horizons.
- The probability of losses is higher than that of a low risk portfolio, but less than a high-risk portfolio and moderate long term investment returns are expected.



### NAVIGA BCI BALANCED GROWTH FUND OF FUNDS

MINIMUM DISCLOSURE DOCUMENT | 30 JUNE 2019

## NAVIGA

### **PORTFOLIO HOLDINGS**



### INFORMATION AND DISCLOSURES

### Risks

Where foreign securities are included in the portfolio there may be additional risks such as potential constraints on liquidity and repatriation of funds, macroeconomic risk, political risk, foreign exchange risk, tax risk, settlement risk as well as potential limitations on the availability of market information. Certain investments - including those involving futures, options, equity swaps, and other derivatives may give rise to substantial risk and might not be suitable for all investors.

### \* Total Expense Ratio (TER)

Please note: A higher TER ratio does not necessarily imply a poor return, nor does a low TER imply a good return. The current TER cannot be regarded as an indication of future TER's. Transaction Costs are a necessary cost