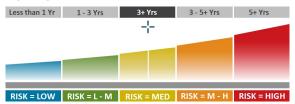

### **RISK PROFILE**

### Medium Risk

- This portfolio has a balanced exposure to various asset classes. It has more equity exposure than a low risk portfolio but less than a high-risk portfolio. In turn the expected volatility is higher than a low risk portfolio, but less than a high-risk portfolio.
- Where the asset allocation contained in this MDD reflects offshore exposure, the portfolio is exposed to currency risks.
- The portfolio is exposed to equity as well as default and interest rate risks. The portfolio is suitable for medium term investment horizons.
- The probability of losses is higher than that of a low risk portfolio, but less than a high-risk portfolio and moderate long term investment returns are expected.