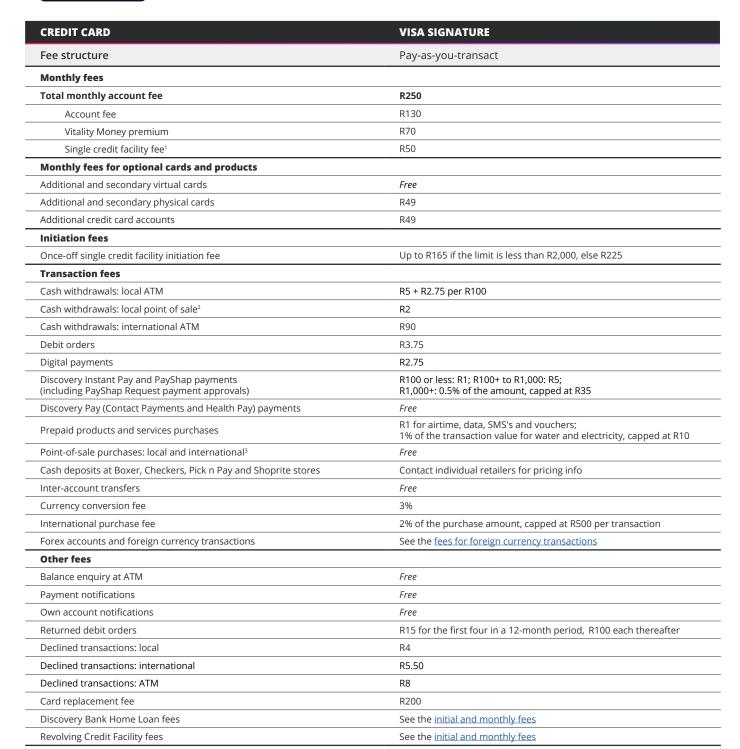

## **Banking fees guide** Discovery Bank Black Credit Card Account

Effective from 1 January 2025

<sup>1</sup> If you have more than one account on your single credit facility, your monthly credit facility fee will be R69, maximum. No monthly single credit facility fee charged on limits

All fees include VAT. Your monthly fees, excluding Revolving Credit Facility fees, will be charged to your credit card account.

Additional product or service fees may be charged. We'll notify you of these charges before delivering the service. Any new services or products we introduce may also have a fee. We'll update this guide to include these fees to ensure you always stay informed.