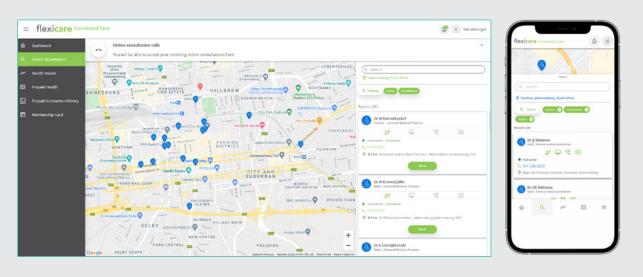

#### HOW TO BOOK A VIRTUAL OR IN-PERSON CONSULTATION

Use the filter options to select the type of consultation you intend to have on having (virtual on in person). You can then select from the list of filtered doctors by checking the availability and proximity that suits you. Members can select a timeslot, capture the reason for the consultation and then confirm their booking.

#### HOW TO FIND A FLEXICARE NETWORK DOCTOR

Access the Discovery website and navigate to our Flexicare dashboard. You can use the 'Find a healthcare provider' tool to locate your closest network healthcare provider.