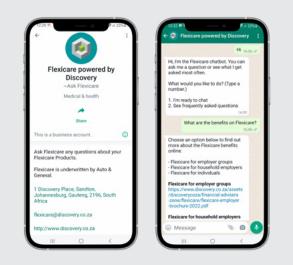

#### WHATSAPP

Feel free to add us on **0860 44 47 79** and get in touch whenever you need information or have questions on Flexicare. Our friendly chatbot will provide responses with ease.