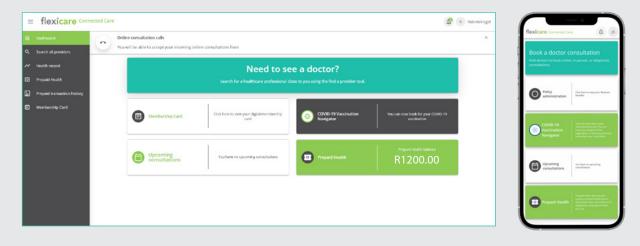

#### NAVIGATE TO YOUR FLEXICARE DASHBOARD

Once you have logged in, select 'Flexicare'. You will then be taken to the Flexicare dashboard where you can access all our tools.

#### ACCESS YOUR DIGITAL MEMBERSHIP CARD

To view your digital membership card, log in to the Discovery website and navigate to our Flexicare dashboard. Click on 'Membership Card'.

| = flexicare Conn                                          | ected Care                                                                                      | 🖉 JS John Smith                                                                                                           | flexicare Convected Care                                                                                                                                                                                                                                                                                                                                                                                                                                                                                                                                                                                                                                                                                                                                                                                                                                                                                                                                                                                                                                                                                                                                                                                                                                                                                                                                                                                                                                                                                                                                                                                                                                                                                                                                                                                                                                                                                                                                                                                                                                                                                                                                                                                                                                                                                                       |
|-----------------------------------------------------------|-------------------------------------------------------------------------------------------------|---------------------------------------------------------------------------------------------------------------------------|--------------------------------------------------------------------------------------------------------------------------------------------------------------------------------------------------------------------------------------------------------------------------------------------------------------------------------------------------------------------------------------------------------------------------------------------------------------------------------------------------------------------------------------------------------------------------------------------------------------------------------------------------------------------------------------------------------------------------------------------------------------------------------------------------------------------------------------------------------------------------------------------------------------------------------------------------------------------------------------------------------------------------------------------------------------------------------------------------------------------------------------------------------------------------------------------------------------------------------------------------------------------------------------------------------------------------------------------------------------------------------------------------------------------------------------------------------------------------------------------------------------------------------------------------------------------------------------------------------------------------------------------------------------------------------------------------------------------------------------------------------------------------------------------------------------------------------------------------------------------------------------------------------------------------------------------------------------------------------------------------------------------------------------------------------------------------------------------------------------------------------------------------------------------------------------------------------------------------------------------------------------------------------------------------------------------------------|
| 🛱 Dashboard<br>Q. Search all providers                    | Orline consultation calls<br>You will be able to accept your incoming online consultations here | ×                                                                                                                         | Besicare                                                                                                                                                                                                                                                                                                                                                                                                                                                                                                                                                                                                                                                                                                                                                                                                                                                                                                                                                                                                                                                                                                                                                                                                                                                                                                                                                                                                                                                                                                                                                                                                                                                                                                                                                                                                                                                                                                                                                                                                                                                                                                                                                                                                                                                                                                                       |
| <ul> <li>Health record</li> <li>Prepaid Health</li> </ul> | flexicare<br>Membership Card                                                                    |                                                                                                                           | Membership Cand<br>Proced revolution<br>John Smith                                                                                                                                                                                                                                                                                                                                                                                                                                                                                                                                                                                                                                                                                                                                                                                                                                                                                                                                                                                                                                                                                                                                                                                                                                                                                                                                                                                                                                                                                                                                                                                                                                                                                                                                                                                                                                                                                                                                                                                                                                                                                                                                                                                                                                                                             |
| Prepaid transaction history                               | John Smith                                                                                      | Principal member - Robertaldegid Libertaldegid<br>10                                                                      | 10/paragont number<br>8707085800086<br>Membership number<br>353380720                                                                                                                                                                                                                                                                                                                                                                                                                                                                                                                                                                                                                                                                                                                                                                                                                                                                                                                                                                                                                                                                                                                                                                                                                                                                                                                                                                                                                                                                                                                                                                                                                                                                                                                                                                                                                                                                                                                                                                                                                                                                                                                                                                                                                                                          |
| 2 Mendershig Card                                         | B)gengens name<br>B02227530682<br>F32673720<br>Brack<br>Abbr                                    | integround<br>Dava of laters<br>1986-02 27<br>Degendent ruiss<br>Printigal manifest<br>Franz 2017 Biol (F. Tac 9999-10-2) | Programmer and the second seco                                                                                                                                                                                                 |
|                                                           | General tes           BinsGart(Staburey is also           -                                     |                                                                                                                           | From 2016-01-82<br>Contact us<br>In Test-Connectional Academic Contact<br>Interpretational Academic Contact<br>Interpretational Academic Contact<br>Interpretation Academic C |