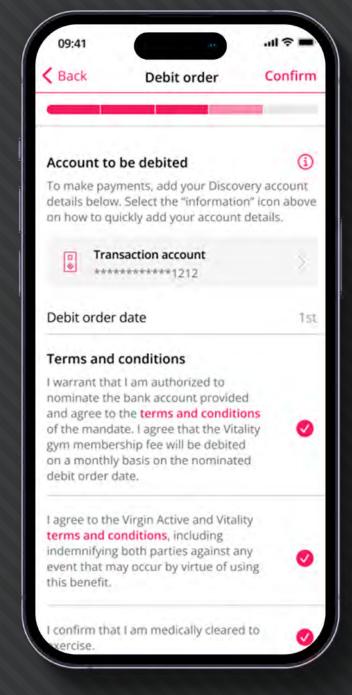

#### Set up debit order

Confirm the Discovery Bank account details from which the monthly debit order will be paid.