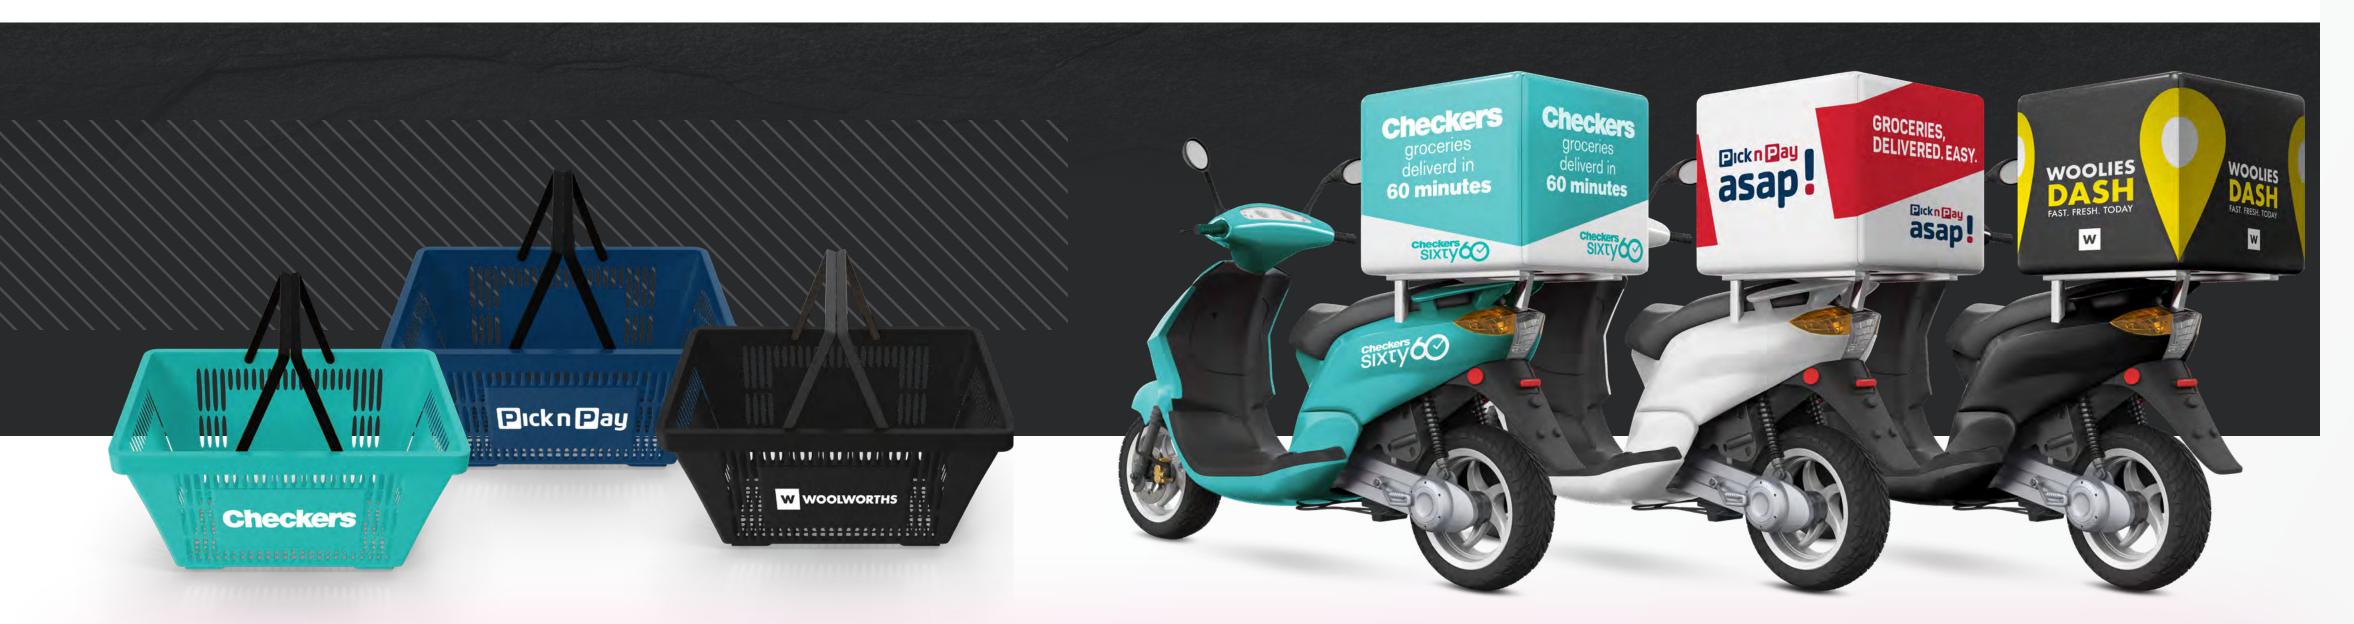

In 2024, we're enhancing the benefit by introducing Checkers as a new Vitality HealthyFood partner. Plus, we're revamping the benefit by offering members the choice of an in-store and online grocery partner.

### Introducing the enhanced HealthyFood benefit

Evolution of the Vitality HealthyFood benefit

Choose a primary in-store partner:

Choose a primary online grocery partner:

Get up to 75% back on thousands of HealthyFood items

#### FOLLOW 4 EASY STEPS TO MAXIMISE REWARDS

Set up the benefit

Select a primary in-store partner and a primary online partner.

- Checkers
- Checkers SIXTY
- Pickn Pay
- asap!
- w woolworths
- woolies DASH