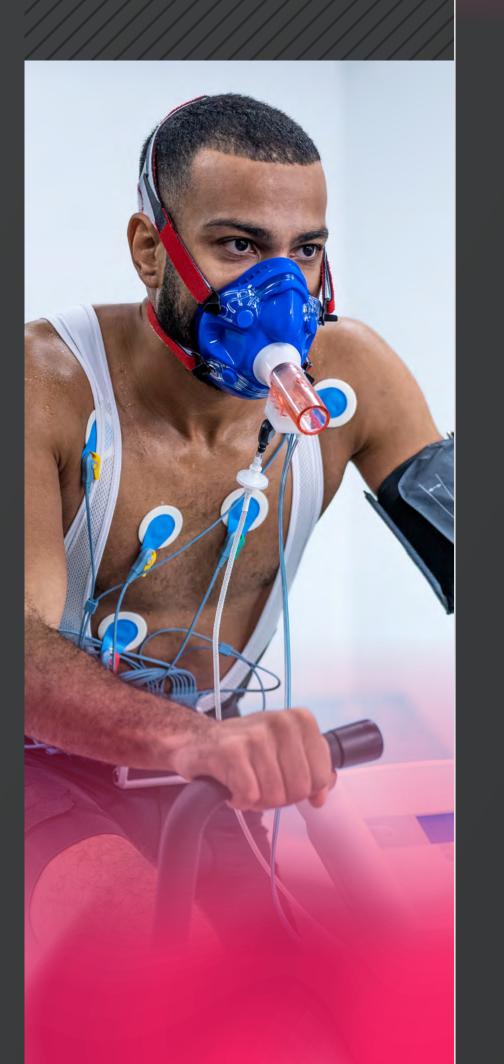

## Technology has improved access to cardio fitness measurement

Technology has made it easier and more accessible to measure cardio fitness, through VO<sub>2</sub> max estimates on fitness devices.

The golden standard to measure VO<sub>2</sub> max is through an incremental treadmill or cycle test designed to achieve maximal effort. In this test, an individual breathes through a low-resistance valve mask while the intensity increases every few minutes until exhaustion. However, such direct measurement of VO<sub>2</sub> max requires expensive equipment and trained personnel.

In 2017, an enhanced Vitality Fitness Assessment was introduced to help Vitality members assess their cardio fitness, strength and flexibility and earn up to 7,500 Vitality points.

The test includes running on a treadmill for 6 minutes or cycling on a Wattbike with increasing intensity until a certain heart rate is reached. About 55,000 Vitality members complete the Vitality Fitness Assessment every year and gain valuable insights into their fitness level.