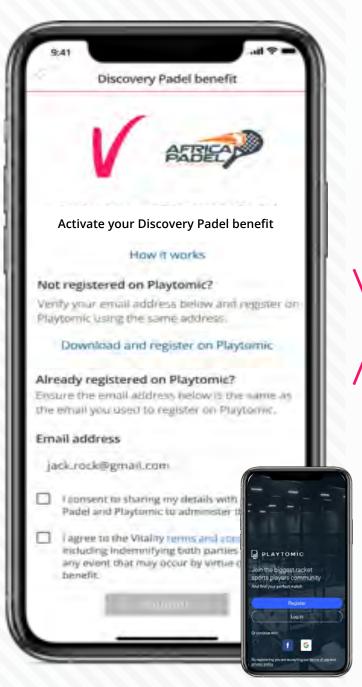

# How to activate the Discovery Vitality Padel benefit

Members can activate the Discovery Vitality Padel benefit to **get 20% off** bookings at Africa Padel courts made through the Playtomic app.

#### Select the Padel benefit

Navigate to the Padel benefit on the Discovery app or in the Exercise Outdoors section of the Vitality Fitness ecosystem.

### Download the Playtomic app and register

Tap the link to download the Playtomic app and register an account.

#### Complete the activation

Confirm the email address and make sure it matches the one used to register on Playtomic.