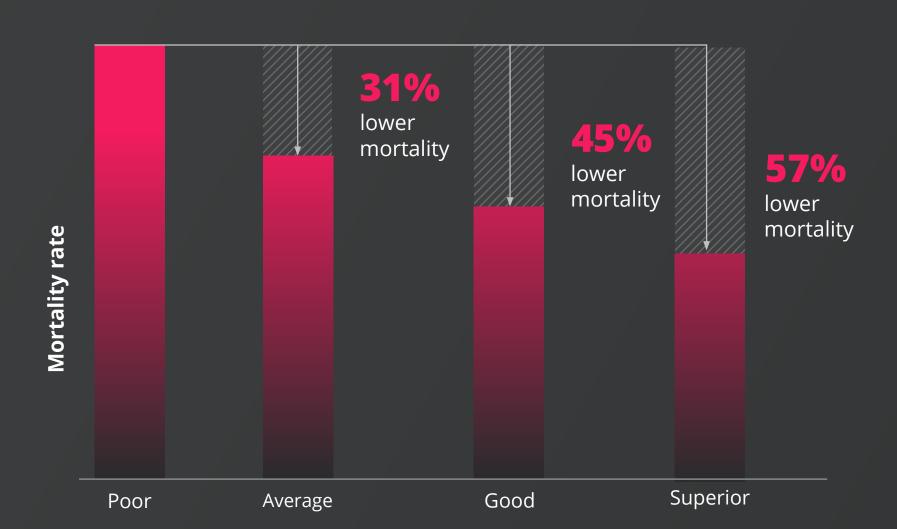

## Cardio fitness is an important measure of mortality and morbidity

Cardio fitness correlates with an individual's lifespan and healthspan. A higher level of cardio fitness increases the likelihood of a longer life lived in good health.

#### Mortality risk decreases as cardio fitness level increases

#### Cardio fitness level

Source: Peter Kokkimos, C. F. (2023). Changes in Cardiorespiratory Fitness and Survival in Patients With or Without Cardiovascular Disease. Journal of the American College of Cardiology.