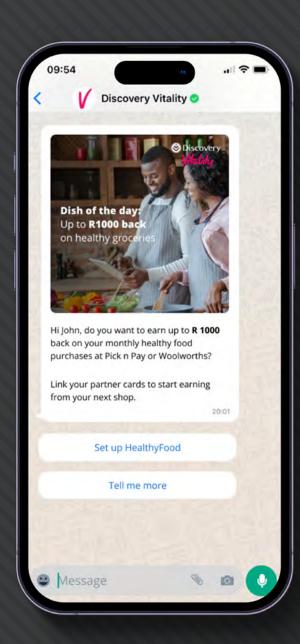

# Activate benefits seamlessly on WhatsApp

By the end of 2023, Vitality members will be able to activate their Vitality HealthyFood benefit on WhatsApp. New Vitality members will receive a prompt to activate their benefits through WhatsApp upon joining.

#### EXAMPLE: ACTIVATING VITALITY HEALTHYFOOD **ON WHATSAPP**

Click to activate the benefit

New members will receive a welcome WhatsApp within 24 hours of joining Vitality.

Set up benefit

Link partner cards, select preferred partner and view reward account.