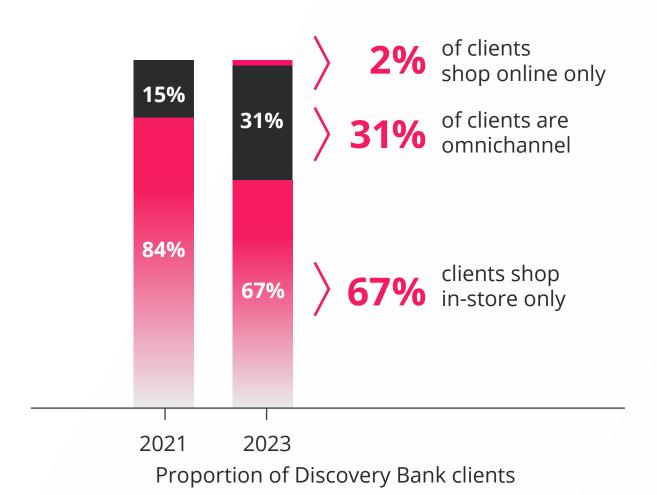

#### **Grocery purchasing habits have changed**

Grocery delivery has become increasingly popular with South African households since the COVID-19 pandemic, becoming a part of the weekly routine for many and influencing the choice of preferred grocery retailer.

Evolution of the Vitality HealthyFood benefit

#### ONLINE GROCERY SHOPPING IS SOARING

There has been a significant increase in the proportion of members shopping for groceries online, with the majority of these clients purchasing groceries both in-store and online.