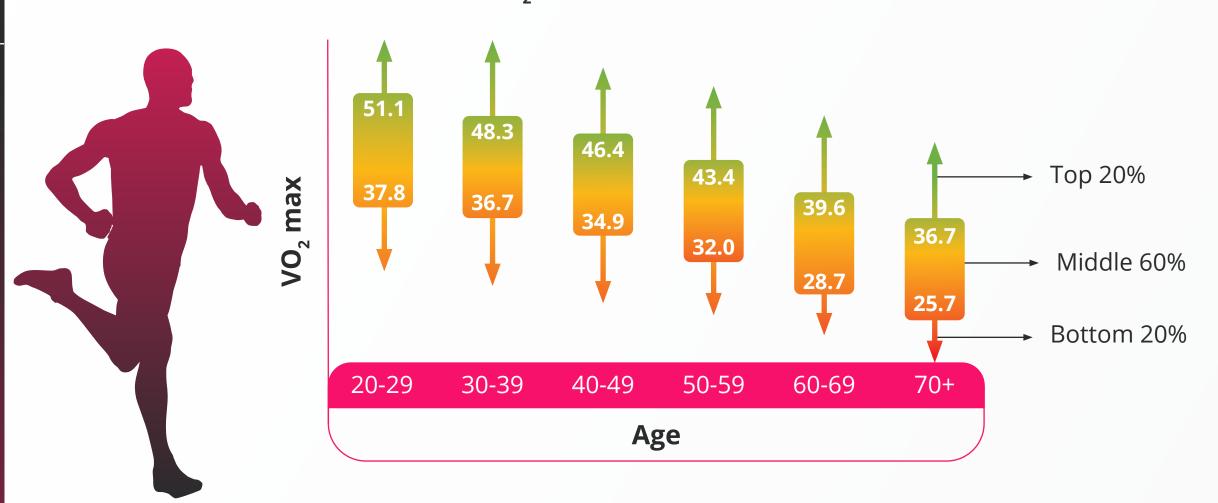

#### AVERAGE VO, MAX RESULTS FOR MEN

VO<sub>2</sub> max world record:

97.5

Oskar Svendsen

VO<sub>2</sub> max world record:

78.6
Joan Benoit

A male aged 37 with an average VO<sub>2</sub> max estimate of 45 will achieve level 3 and earn 4,500 points.

A female aged 52 with an average VO<sub>2</sub> max estimate of 43 will achieve level 5 and earn 10,000 points.

| Age           |         |         |         |         |         |         |  |
|---------------|---------|---------|---------|---------|---------|---------|--|
| Fitness level | 20 - 29 | 30 - 39 | 40 - 49 | 50 - 59 | 60 - 69 | 70+     |  |
| 5             | >= 49.6 | >= 47.4 | >= 45.3 | >= 41.1 | >= 37.8 | >= 36.7 |  |
| 4             | >= 43.9 | >= 42.4 | >= 39.7 | >= 36.7 | >= 33   | >= 30.9 |  |
| 3             | >= 39.5 | >= 37.8 | >= 36.3 | >= 33   | >= 30   | >= 28.1 |  |
| 2             | >= 36.1 | >= 34.4 | >= 33   | >= 30.1 | >= 27.5 | >= 25.9 |  |
| 1             | >=0     | >= 0    | >=0     | >= 0    | >=0     | >= 0    |  |