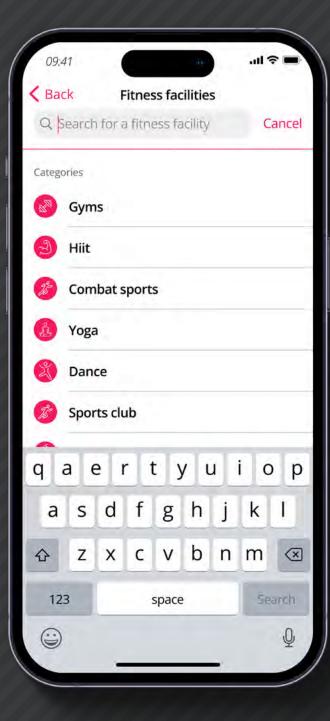

#### Advanced search functionality

Search directly for a facility or filter by exercise type and location to find the best match within the expanded Vitality Fitness network. From CrossFit, cardio-boxing and functional fitness gyms to dance, yoga and pilates studios, there is something for everyone.