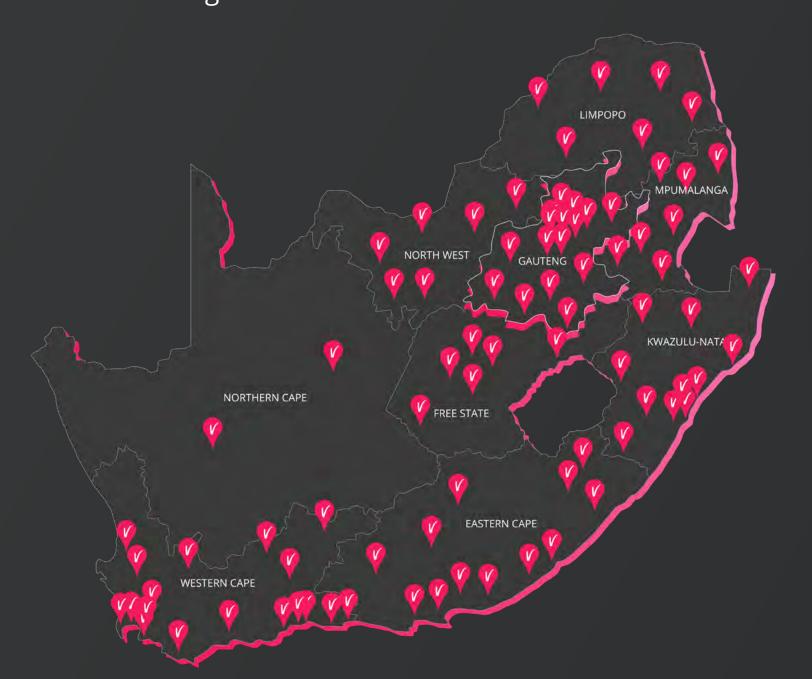

# The expanded Vitality Fitness network

Fitness facilities across South Africa have the opportunity to join the Vitality Fitness network to cater for the diverse exercise needs of every member.

From the seasoned athlete striving for peak performance to beginners taking their first steps towards a healthier lifestyle, the Vitality Fitness ecosystem is here to help everyone achieve their exercise goals.

Bounce

**Combat sports** 

CrossFit

Dance

Gyms

**High Intensity Interval Training**  Exercise

anywhere with

Vitality Fitness

Pilates

Yoga

Padel