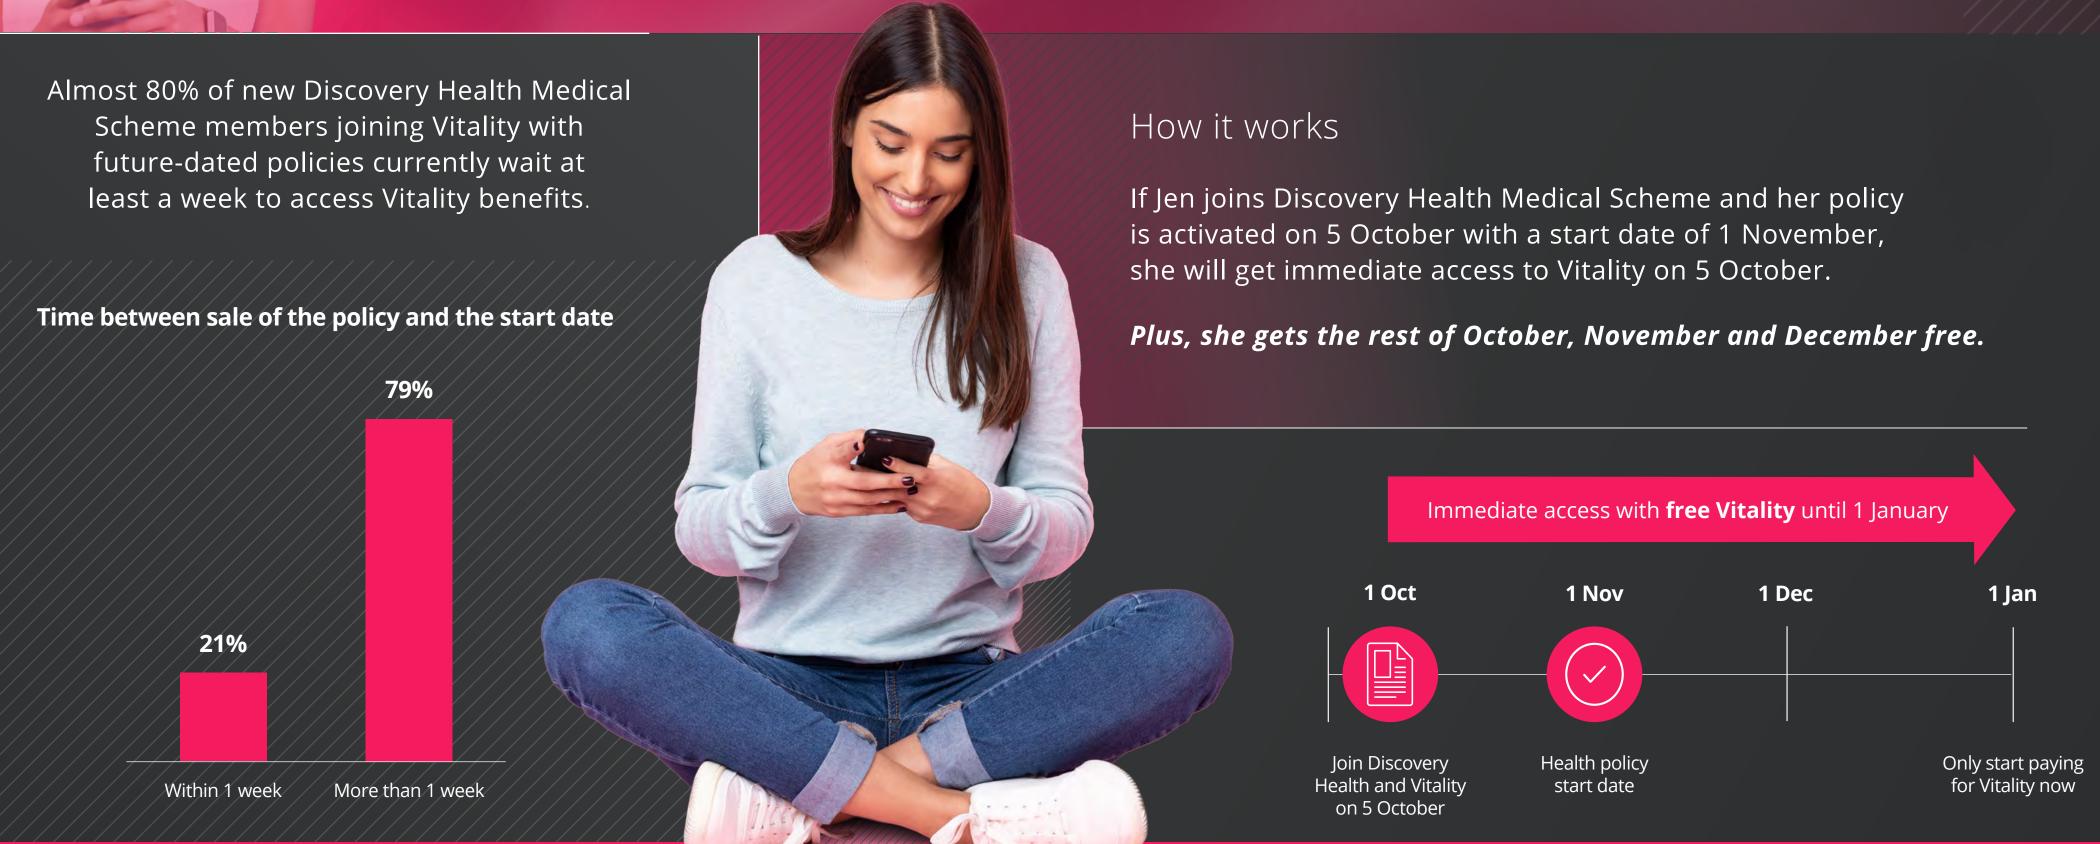

# Improving the experience for new Vitality members

SECTION 05

From December 2023, new Discovery Health Medical Scheme members who have signed up for Vitality will have immediate access to Vitality benefits and rewards and no longer have to wait until the start date of their health policy.

New Discovery Health Medical Scheme members joining Vitality get to enjoy Vitality for free from the month they join, as well as the following 2 months.

Improving the experience for members

#### Immediate access to Vitality benefits

Currently, members joining Vitality with a future-dated underlying Discovery policy have to wait until their start date before they can access Vitality benefits and start earning rewards. From December 2023, members can start accessing and enjoying Vitality benefits from the date they activate their membership.

Improving the experience for members

All existing Discovery Health Medical Scheme members who have not yet taken up their free Vitality offer can still do so and enjoy Vitality for the month that they join, and the 2 months after.