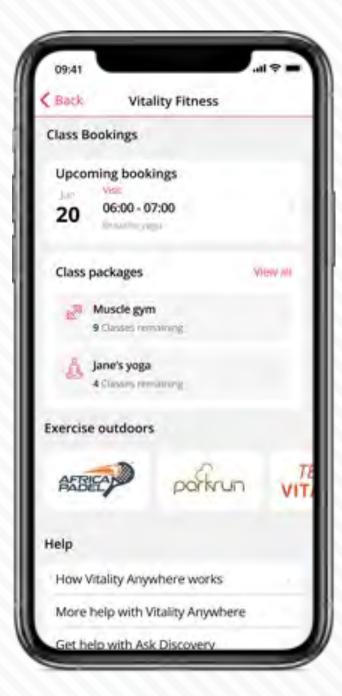

#### Exercise anywhere with Vitality Fitness

From 2024, we're addressing individual exercise needs with Vitality Fitness – a first-of-its-kind integrated exercise ecosystem where members can **discover** different types of fitness facilities and exercise classes, **book** and pay for classes seamlessly in the app, **join** the gym and engage with a fitness facility and earn Vitality points.

• Choose from over 400 exercise facilities and book a class in the expanded Vitality Fitness network. Plus, get 24 free visits a year.

#### **Exercise**

- Join Team Vitality.
- Get advanced booking access and a 20% discount at Africa Padel courts in South Africa.

Exercise anywhere with Vitality Fitness

vitalityfitness@discovery.co.za