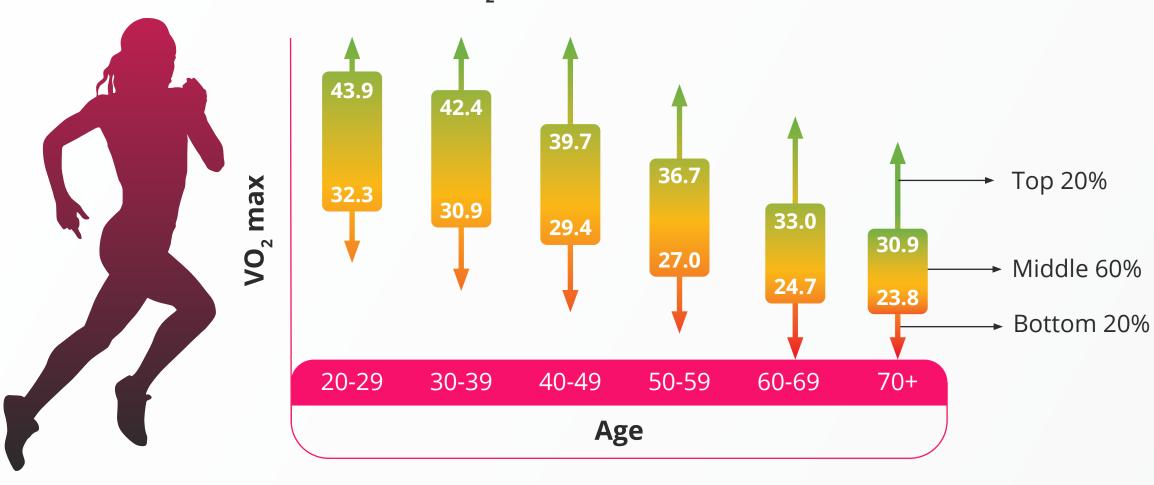

#### AVERAGE VO, MAX RESULTS FOR MEN

VO<sub>2</sub> max world record:

97.5

Oskar Svendsen

VO<sub>2</sub> max world record:

78.6
Joan Benoit

A male aged 37 with an average VO<sub>2</sub> max estimate of 45 will achieve level 3 and earn 4,500 points.

A female aged 52 with an average VO<sub>2</sub> max estimate of 43 will achieve level 5 and earn 10,000 points.

| Age           |         |         |         |         |         |         |  |
|---------------|---------|---------|---------|---------|---------|---------|--|
| Fitness level | 20 - 29 | 30 - 39 | 40 - 49 | 50 - 59 | 60 - 69 | 70+     |  |
| 5             | >= 49.6 | >= 47.4 | >= 45.3 | >= 41.1 | >= 37.8 | >= 36.7 |  |
| 4             | >= 43.9 | >= 42.4 | >= 39.7 | >= 36.7 | >= 33   | >= 30.9 |  |
| 3             | >= 39.5 | >= 37.8 | >= 36.3 | >= 33   | >= 30   | >= 28.1 |  |
| 2             | >= 36.1 | >= 34.4 | >= 33   | >= 30.1 | >= 27.5 | >= 25.9 |  |
| 1             | >=0     | >= 0    | >=0     | >= 0    | >=0     | >= 0    |  |