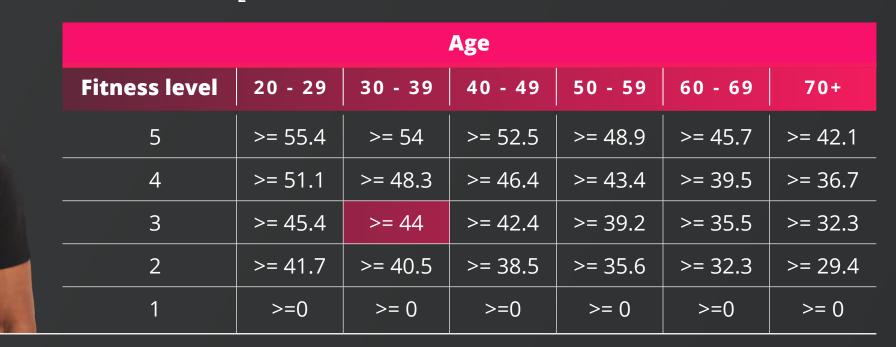

A male aged 37 with an average VO<sub>2</sub> max estimate of 45 will achieve level 3 and earn 4,500 points.

A female aged 52 with an average VO<sub>2</sub> max estimate of 43 will achieve level 5 and earn 10,000 points.

| Age           |         |         |         |         |         |         |  |
|---------------|---------|---------|---------|---------|---------|---------|--|
| Fitness level | 20 - 29 | 30 - 39 | 40 - 49 | 50 - 59 | 60 - 69 | 70+     |  |
| 5             | >= 49.6 | >= 47.4 | >= 45.3 | >= 41.1 | >= 37.8 | >= 36.7 |  |
| 4             | >= 43.9 | >= 42.4 | >= 39.7 | >= 36.7 | >= 33   | >= 30.9 |  |
| 3             | >= 39.5 | >= 37.8 | >= 36.3 | >= 33   | >= 30   | >= 28.1 |  |
| 2             | >= 36.1 | >= 34.4 | >= 33   | >= 30.1 | >= 27.5 | >= 25.9 |  |
| 1             | >=0     | >= 0    | >=0     | >= 0    | >=0     | >= 0    |  |