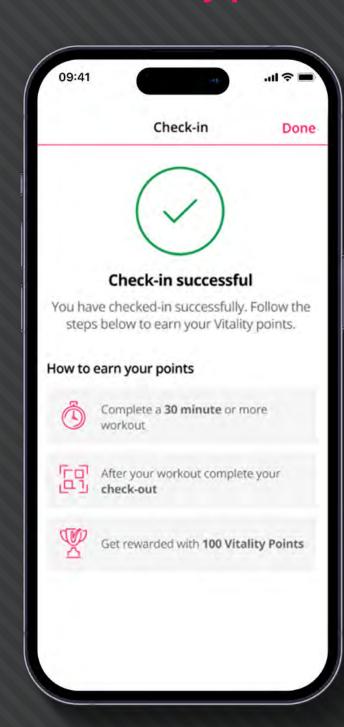

#### Book an exercise class

Book a class in a few taps: browse the class schedule, select a preferred time, choose a payment method and confirm. Seamlessly pay with Vitality Pay or Discovery Miles through Discovery Bank. Plus get 24 free visits a year.

#### **Booking process**

Book and pay for a selected class using Vitality Pay, Discovery Miles, class credits or free visits seamlessly through the app.

#### **Earn Vitality points**

Use a smartphone camera to scan the QR code when entering and leaving the facility to earn Vitality points for the class or visit.