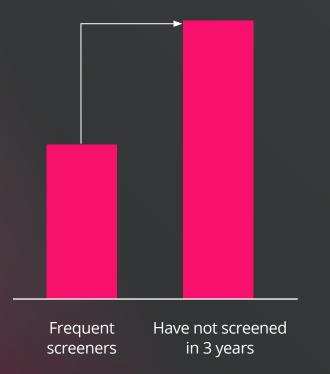

#### Regular screening is crucial

Infrequent screeners are 25% more likely to have at least one health risk metric out of range.

Managing health risks through lifestyle changes and suitable treatment can reduce the risk of chronic conditions and improve an individual's quality of life. An average 40-year-old that identifies and manages the risk of diabetes could live 5 years longer than predicted and 8 years longer in good health.