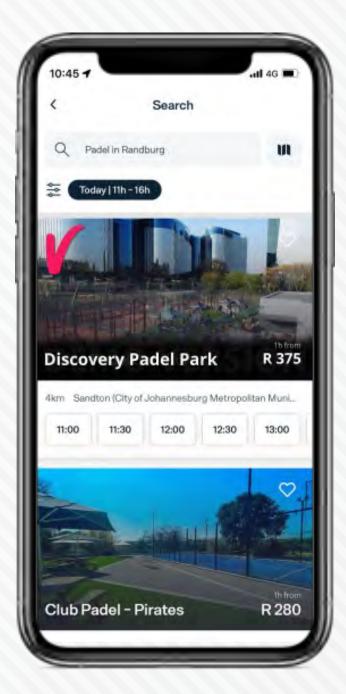

#### Introducing the Discovery Vitality Padel benefit

Padel is one of the fastest growing sports in the world, with more than 18 million people playing in over 90 countries.

Padel has taken South Africa by storm, with 75,000 active players in the padel community and over 200,000 bookings made in the short space of time the sport has been around in the country.

From November 2023, Vitality members will get advanced booking access and a 20% discount at Africa Padel courts in South Africa.

Exercise anywhere with Vitality Fitness

Vitality has partnered with Africa Padel, the leading padel provider in South Africa, to give members exclusive discounted access to the sport. Africa Padel currently has 14 clubs and over 62 courts with 8 more clubs and 32 courts opening soon.

courts opening

MEMBERS CAN LOOK FORWARD TO THE DISCOVERY VITALITY PADEL BENEFIT:

**Advanced booking access** at Africa Padel courts up to 4 weeks ahead of time.

20% discount on all Africa Padel bookings in the Playtomic app.

### Make a padel booking at an Africa Padel club

Make a booking through the Playtomic app, with the Discovery Vitality Padel benefit discount automatically applying. Exercise anywhere with Vitality Fitness