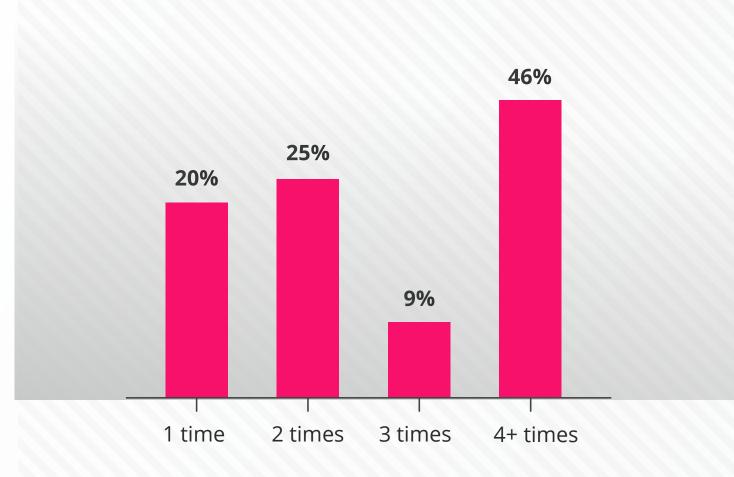

#### GROCERY DELIVERY IS A WEEKLY ROUTINE

46% of members who order groceries online do so at least weekly. This is testament to the increasing reliance on online grocery purchasing due to the convenience and ease it offers.

Frequency of online grocery purchases among Discovery Bank clients.