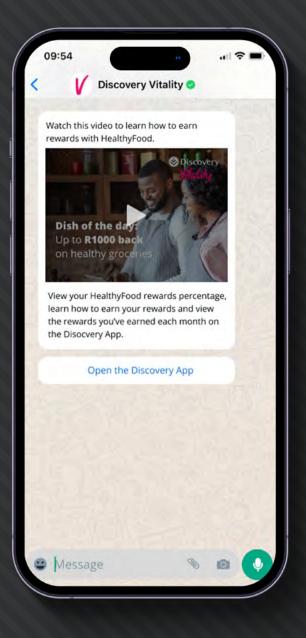

Maximise rewards

Watch a video on how to ensure maximum rewards for every shop.

Improving the experience for members