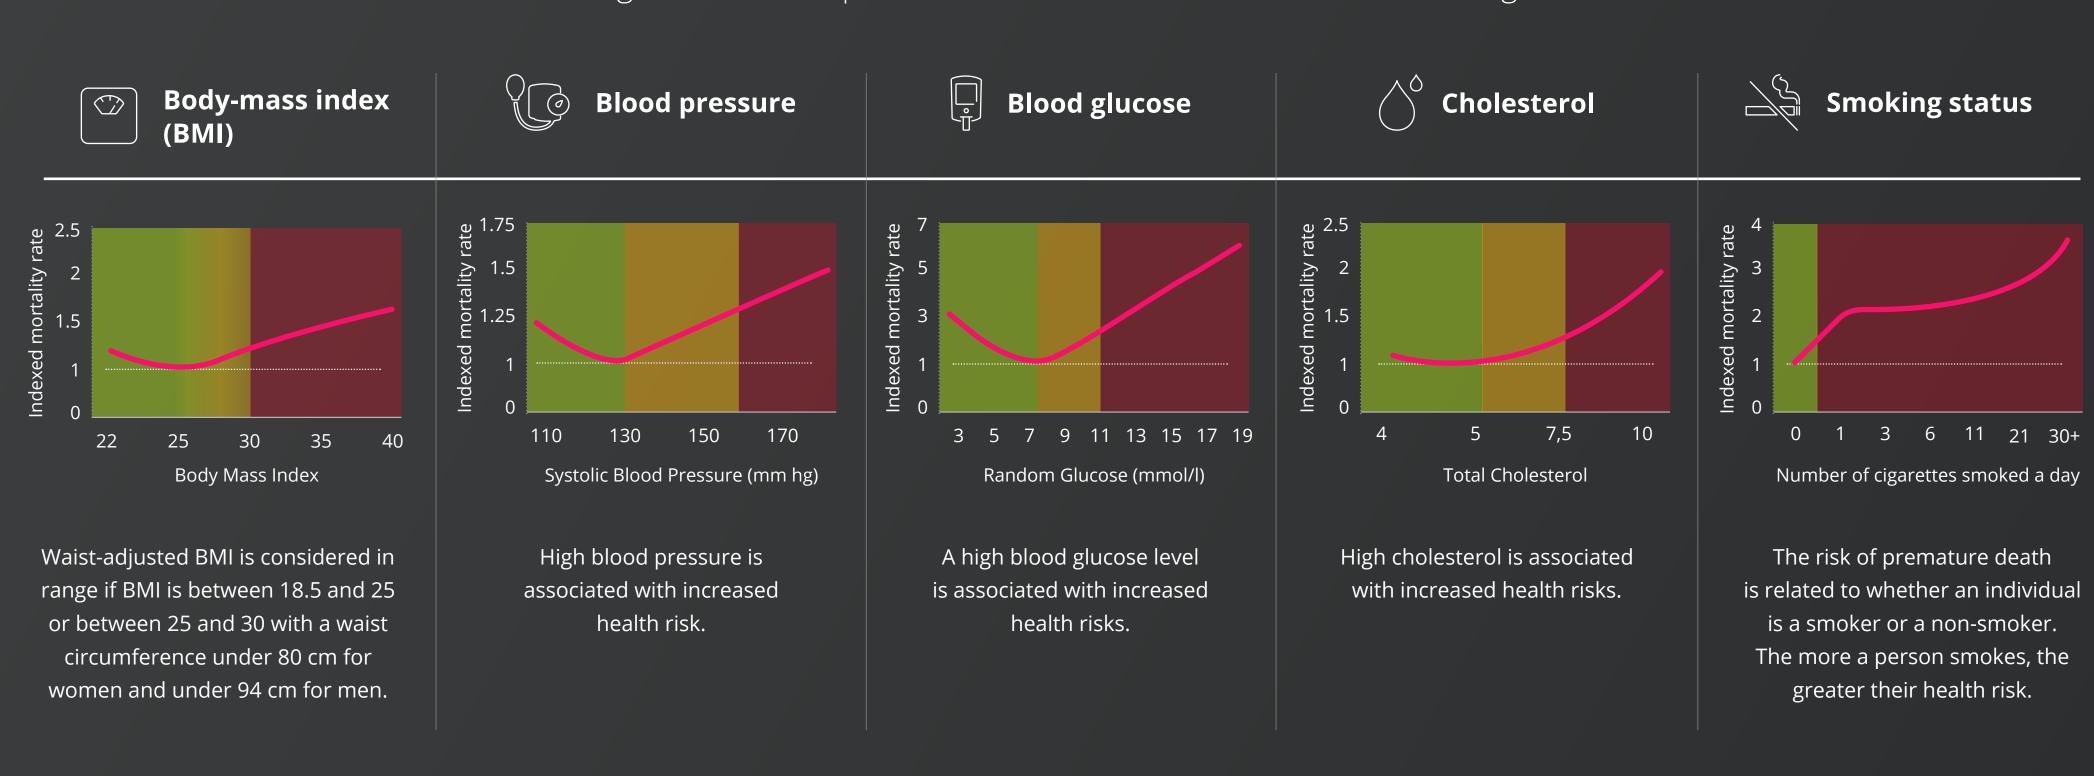

## Vitality Health Check results are an important indicator of health risk

Discovery data and external literature continue to affirm the link between the results from the five assessments in the Vitality Health Check and mortality risk.

Heightened risk of premature death when metrics are out of range.

Encouraging Vitality Health Checks