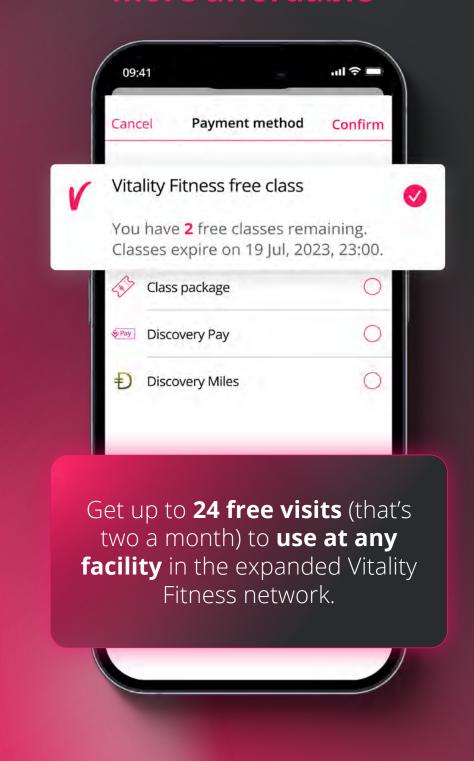

#### Book an exercise class

Book a class in a few taps: browse the class schedule, select a preferred time, choose a payment method and confirm. Seamlessly pay with Vitality Pay or Discovery Miles through Discovery Bank. Plus get 24 free visits a year.

#### **Booking process**

Book and pay for a selected class using Vitality Pay, Discovery Miles, class credits or free visits seamlessly through the app.

• Choose from over 400 exercise facilities and book a class in the expanded Vitality Fitness network. Plus, get 24 free visits a year.