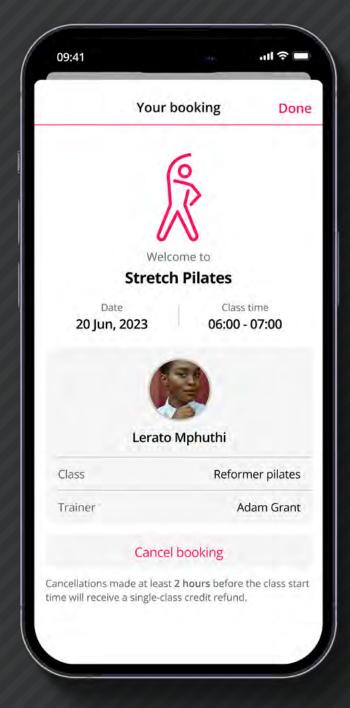

#### Book an exercise class

Book a class in a few taps: browse the class schedule, select a preferred time, choose a payment method and confirm. Seamlessly pay with Vitality Pay or Discovery Miles through Discovery Bank. Plus get 24 free visits a year.

#### **Booking process**

Book and pay for a selected class using Vitality Pay, Discovery Miles, class credits or free visits seamlessly through the app.