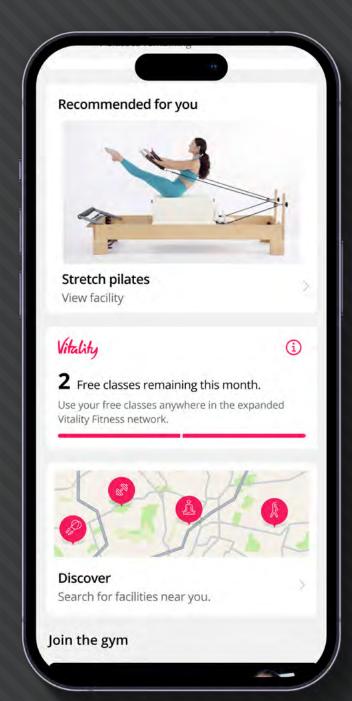

#### Discover a world of workouts

Find the perfect place to exercise with personalised recommendations from Vitality Fitness, search directly for a facility or browse through the expanded Vitality Fitness network with in-depth profiles of each facility.

#### Personalised recommendations

Create a profile by choosing exercise and facility preferences to enable personalised recommendations.

• Choose from over 400 exercise facilities and book a class in the expanded Vitality Fitness network. Plus, get 24 free visits a year.