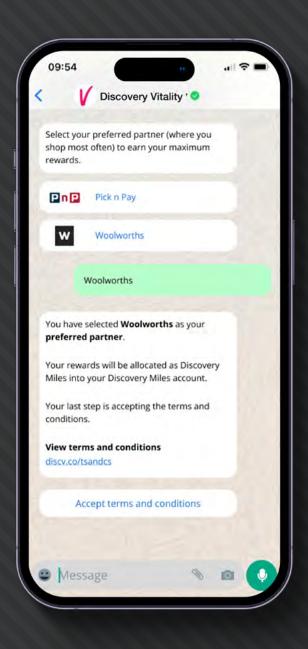

#### EXAMPLE: ACTIVATING VITALITY HEALTHYFOOD **ON WHATSAPP**

Click to activate the benefit

New members will receive a welcome WhatsApp within 24 hours of joining Vitality.

Set up benefit

Link partner cards, select preferred partner and view reward account.

Maximise rewards

Watch a video on how to ensure maximum rewards for every shop.

Improving the experience for members