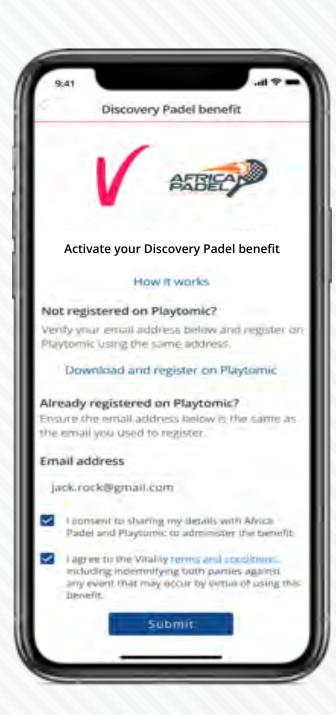

# How to activate the Discovery Vitality Padel benefit

Members can activate the Discovery Vitality Padel benefit to **get 20% off** bookings at Africa Padel courts made through the Playtomic app.

#### Complete the activation

Confirm the email address and make sure it matches the one used to register on Playtomic.

### Make a padel booking at an Africa Padel club

Make a booking through the Playtomic app, with the Discovery Vitality Padel benefit discount automatically applying. Exercise anywhere with Vitality Fitness