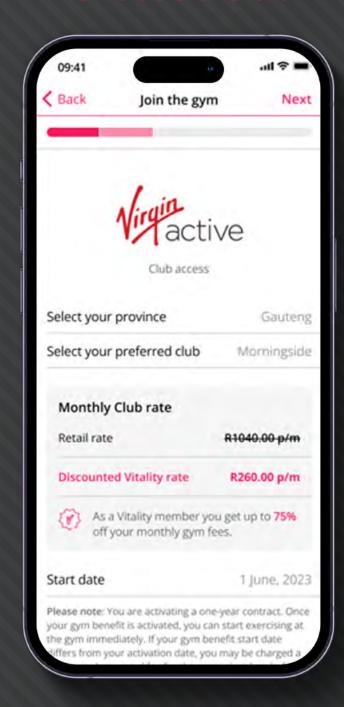

#### Join the gym

Joining the gym has never been easier... or more rewarding. Members can now join Virgin Active or Planet Fitness through Vitality Fitness and save up to 75% on monthly gym fees. Plus, pay a reduced activation fee of only R499.

#### **Choose a club**

Choose a preferred club and membership type and confirm personal details quickly and easily with a fast-tracked sign-up process.

From 26 September 2023, members can take advantage of our special offer and pay a **reduced activation fee of only R499** for any type of membership at Virgin Active and Planet Fitness.

#### Up to 75% off Virgin Active memberships for Vitality Active

As a special offer, from 1 November 2023, Vitality Active members will also enjoy up to 75% off their monthly gym membership at Virgin Active clubs when a qualifying Discovery Bank account is debited monthly.