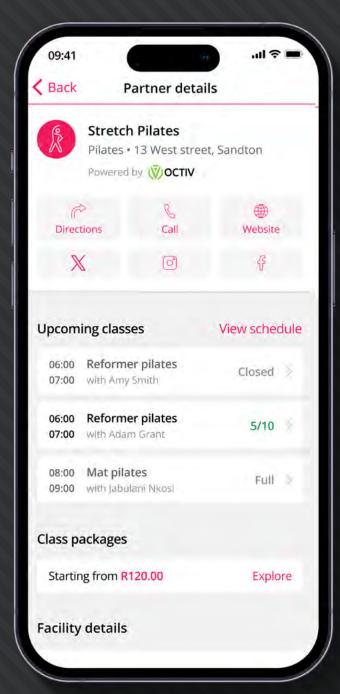

#### Discover a world of workouts

Find the perfect place to exercise with personalised recommendations from Vitality Fitness, search directly for a facility or browse through the expanded Vitality Fitness network with in-depth profiles of each facility.

#### Facility profile

Get an overview of the facility and all the necessary details before making the booking.

Exercise anywhere with Vitality Fitness