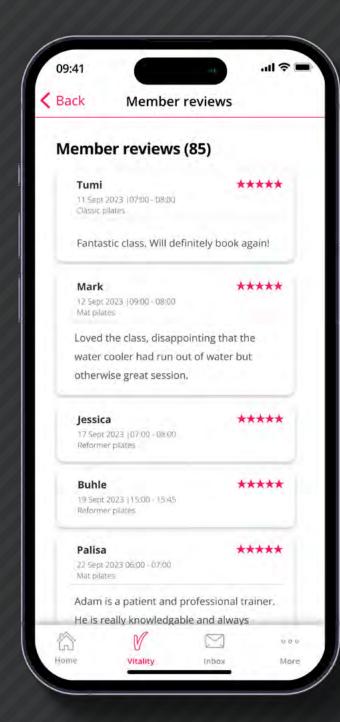

#### Discover a world of workouts

Find the perfect place to exercise with personalised recommendations from Vitality Fitness, search directly for a facility or browse through the expanded Vitality Fitness network with in-depth profiles of each facility.

#### Advanced search functionality

Search directly for a facility or filter by exercise type and location to find the best match within the expanded Vitality Fitness network. From CrossFit, cardio-boxing and functional fitness gyms to dance, yoga and pilates studios, there is something for everyone.

#### **View ratings**

Rate the experience at the facility and with the trainer to help others make informed choices.

Exercise anywhere with Vitality Fitness