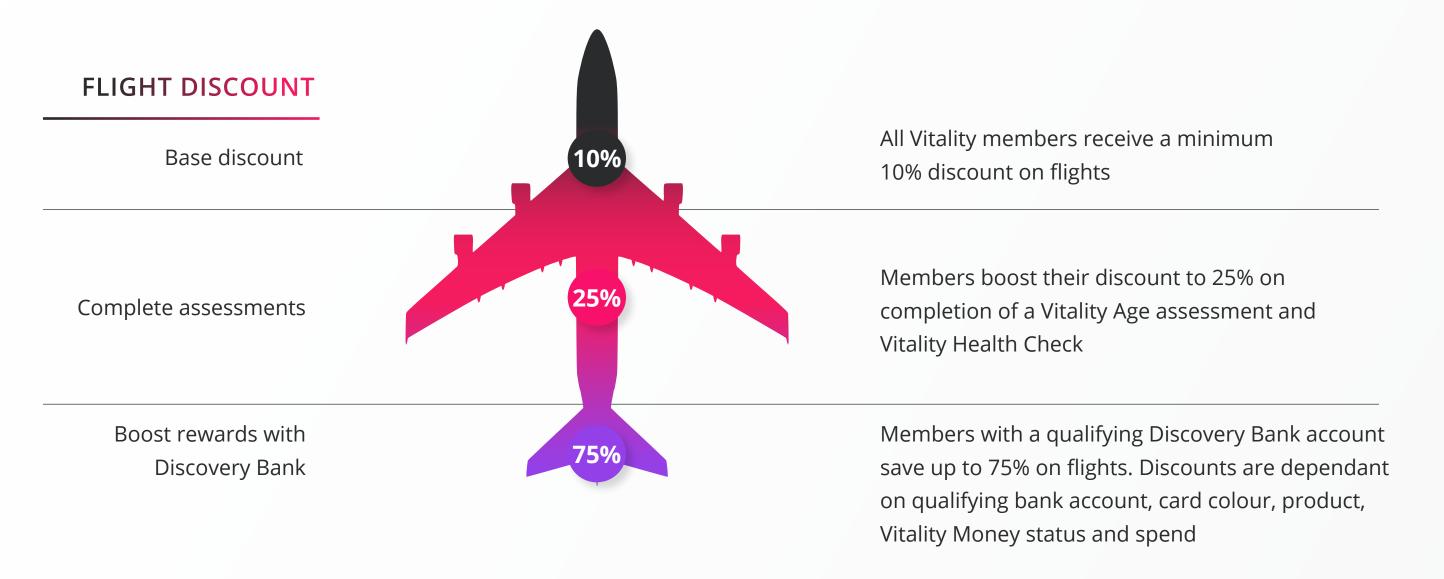

# Increase the Vitality flight discount by knowing your health and get boosted discounts with Discovery Bank

In 2024, all Vitality members will enjoy a flight discount of up to 25%. This discount can be boosted up to 75% with Discovery Bank. Each adult member's discount will depend on their engagement with the programme.

Get 10% back at each primary partner.

Maximise rewards

Complete a Vitality Age assessment.

and a Vitality Health Check.

Get 25% back at each primary partner + get 10% back at other partners. 3 Use the partner loyalty card