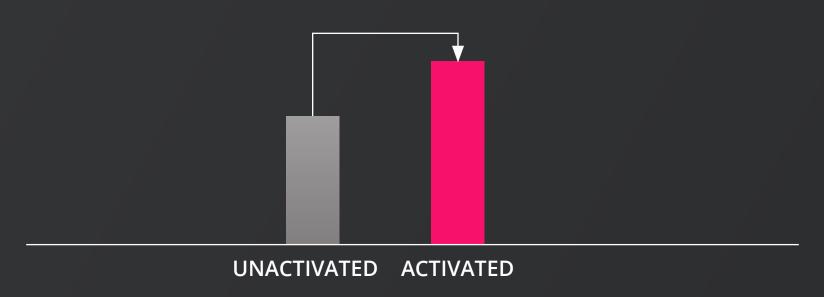

#### HEALTHYFOOD DRIVES BEHAVIOUR CHANGE AND BETTER HEALTH OUTCOMES

Members' baskets get 4% healthier after activating the benefit.

Healthier shopping basket

**4.2 kg**Weight loss