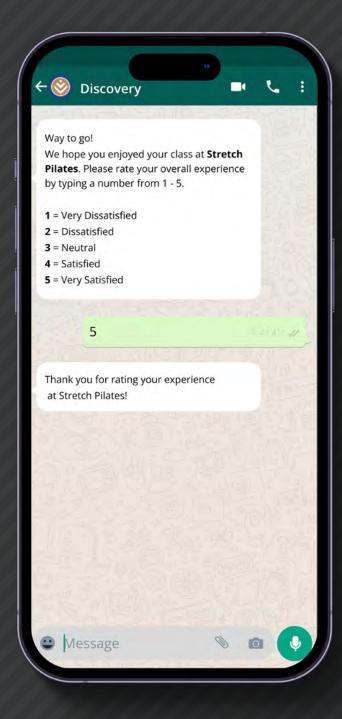

#### **Engage** in a favourite workout

Earn Vitality points to help achieve exercise goals and earn unbeatable rewards when exercising at any fitness facility in our network. Plus, rate the experience afterwards to help other members make the best decision.

#### **Give feedback**

#### **View ratings**

Rate the experience at the facility and with the trainer to help others make informed choices.

Exercise anywhere with Vitality Fitness