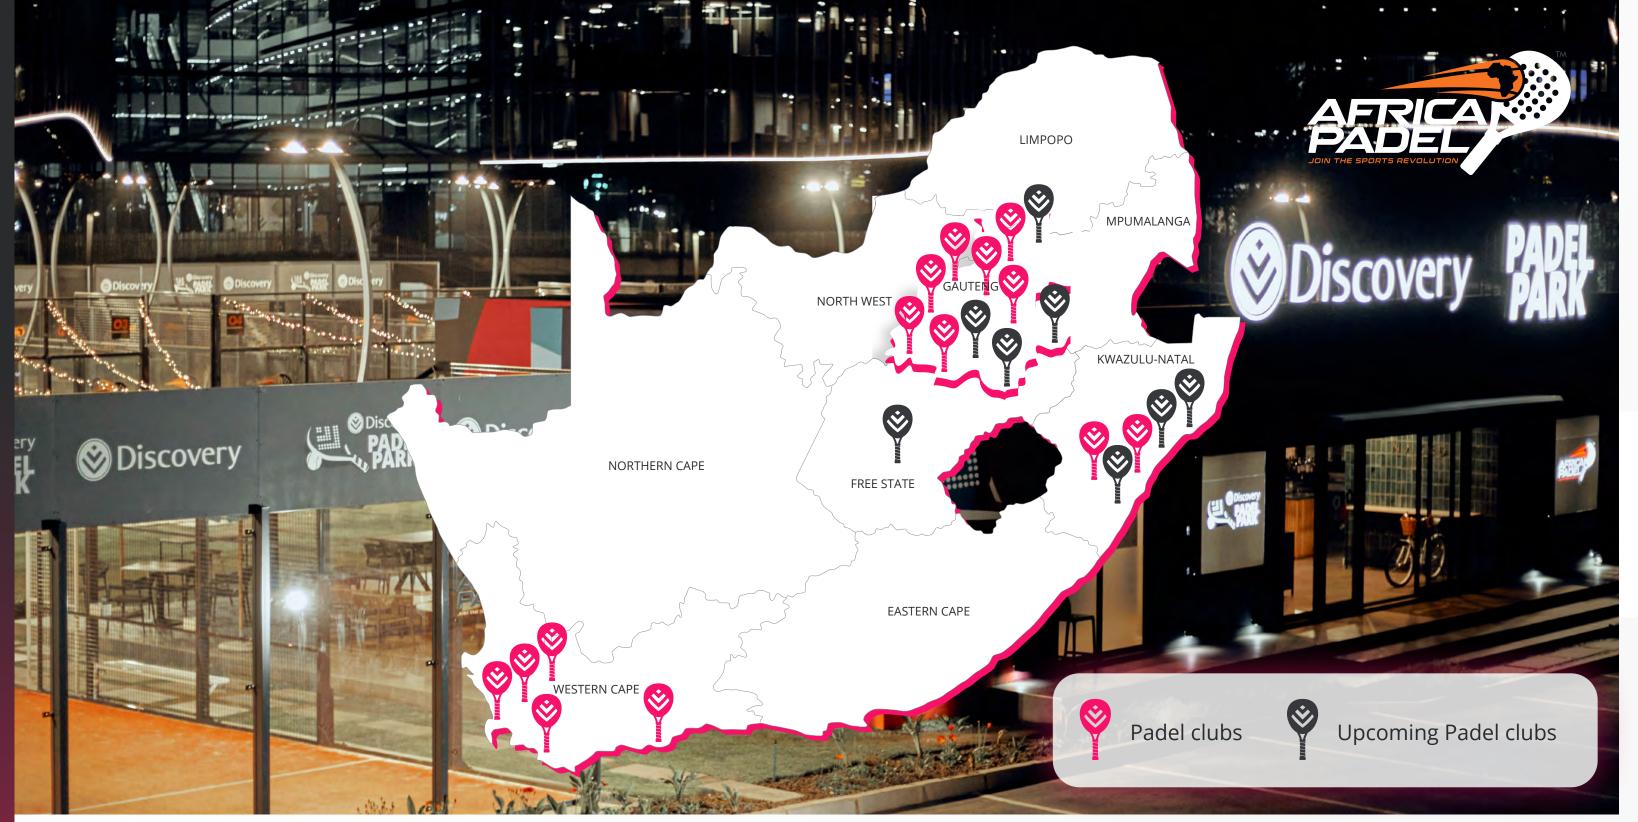

#### Introducing the Discovery Vitality Padel benefit

Padel is one of the fastest growing sports in the world, with more than 18 million people playing in over 90 countries.

Padel has taken South Africa by storm, with 75,000 active players in the padel community and over 200,000 bookings made in the short space of time the sport has been around in the country.

From November 2023, Vitality members will get advanced booking access and a 20% discount at Africa Padel courts in South Africa.

Exercise anywhere with Vitality Fitness

Vitality has partnered with Africa Padel, the leading padel provider in South Africa, to give members exclusive discounted access to the sport. Africa Padel currently has 14 clubs and over 62 courts with 8 more clubs and 32 courts opening soon.

courts opening

MEMBERS CAN LOOK FORWARD TO THE DISCOVERY VITALITY PADEL BENEFIT:

**Advanced booking access** at Africa Padel courts up to 4 weeks ahead of time.

20% discount on all Africa Padel bookings in the Playtomic app.