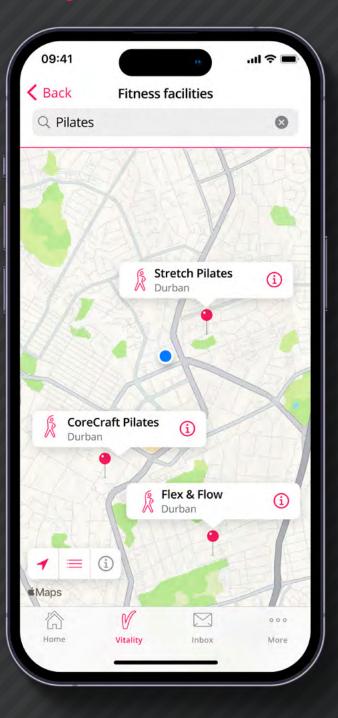

#### Advanced search functionality

Search directly for a facility or filter by exercise type and location to find the best match within the expanded Vitality Fitness network. From CrossFit, cardio-boxing and functional fitness gyms to dance, yoga and pilates studios, there is something for everyone.