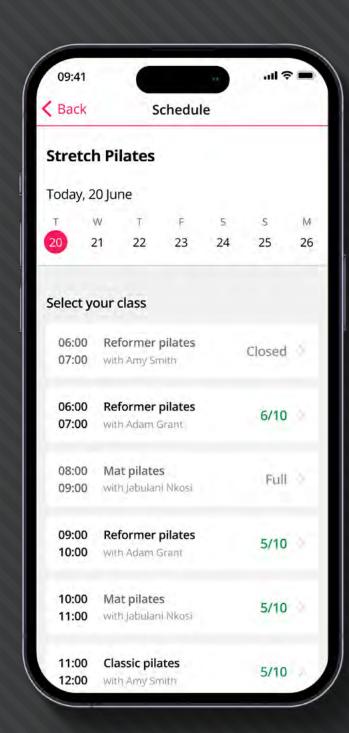

#### Book an exercise class

Book a class in a few taps: browse the class schedule, select a preferred time, choose a payment method and confirm. Seamlessly pay with Vitality Pay or Discovery Miles through Discovery Bank. Plus get 24 free visits a year.

#### Class schedule

View the upcoming classes over the next week, including the class type, time, instructor and capacity.