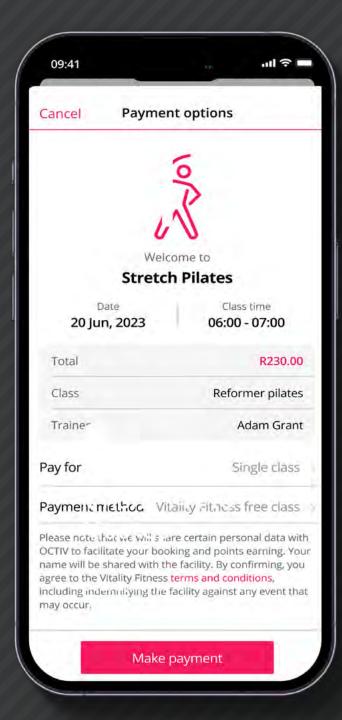

#### Book an exercise class

Book a class in a few taps: browse the class schedule, select a preferred time, choose a payment method and confirm. Seamlessly pay with Vitality Pay or Discovery Miles through Discovery Bank. Plus get 24 free visits a year.

#### **Booking process**

Book and pay for a selected class using Vitality Pay, Discovery Miles, class credits or free visits seamlessly through the app.