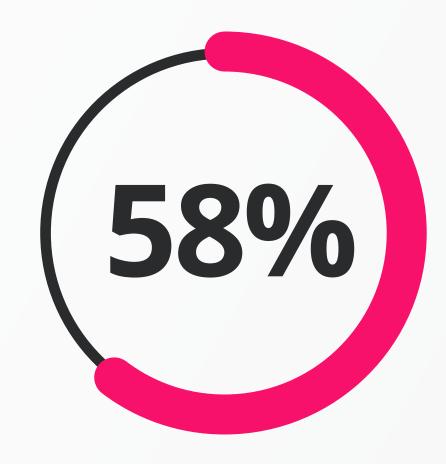

#### PREFERENCES FOR

#### ONLINE AND IN-STORE RETAILERS DIFFER

58% of members who purchase groceries in-store and online do not use the same retailer for in-store and online grocery purchases.