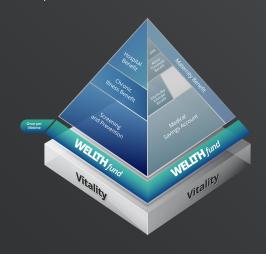

## WELLTH fund

Enables you to better understand your health status by providing up to R10,000 of risk funding for a wide range of health screening and preventative healthcare services.

As a Discovery Health Medical Scheme member, you also get exclusive access to the following value-added offers: