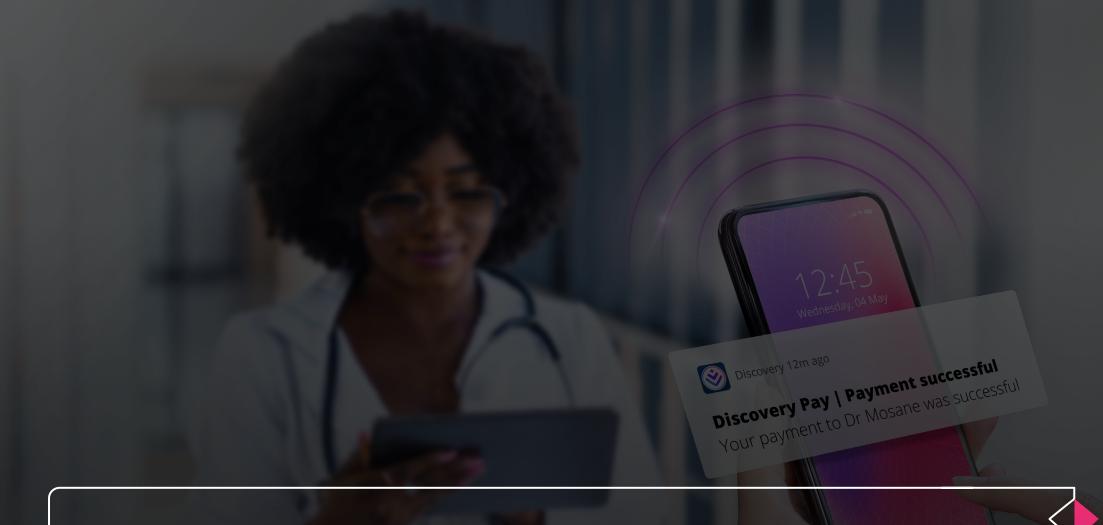

#### **HOW IT WORKS**

Say goodbye to the hassle of traditional medical payments with Health Pay! Here's how it works:

Visit any Health Pay-enabled provider and your medical scheme and Health Pay will automatically pay your medical expenses. That's right, no more waiting in queues or dealing with paperwork!

If your healthcare provider has a QR code on their invoice, simply scan it from your Discovery app.

We will automatically deduct the outstanding amount from your linked Discovery Bank account using Health Pay.

It's that easy! With Health Pay, you can spend less time worrying about medical payments and more time focusing on what really matters - your health.