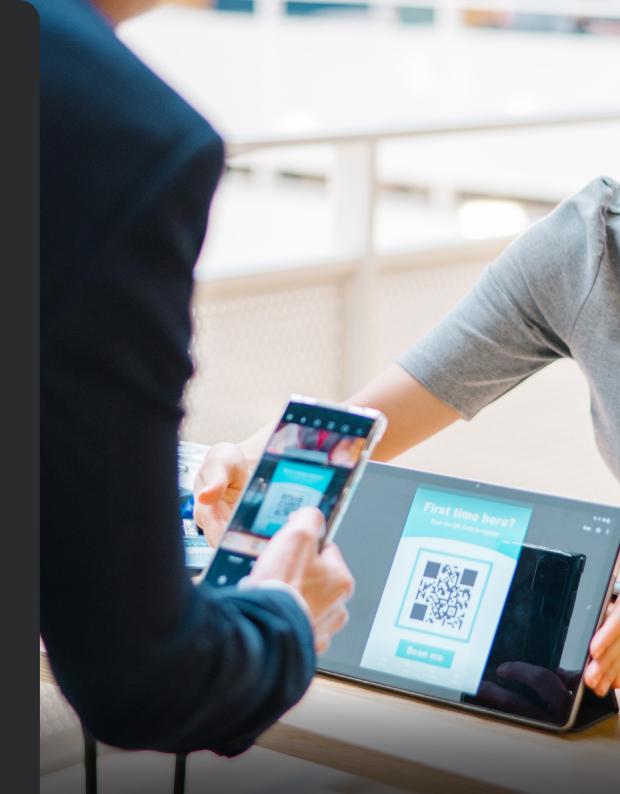

If your healthcare provider has a QR code on their invoice, simply scan it from your Discovery app.

We will automatically deduct the outstanding amount from your linked Discovery Bank account using Health Pay.

# NOT A DISCOVERY BANK CLIENT?

Activate the Discovery Account – with zero monthly fees – now!

The Future of Healthcare. Now.

Scan here to activate now or download the Discovery bank app

Download the Discovery app