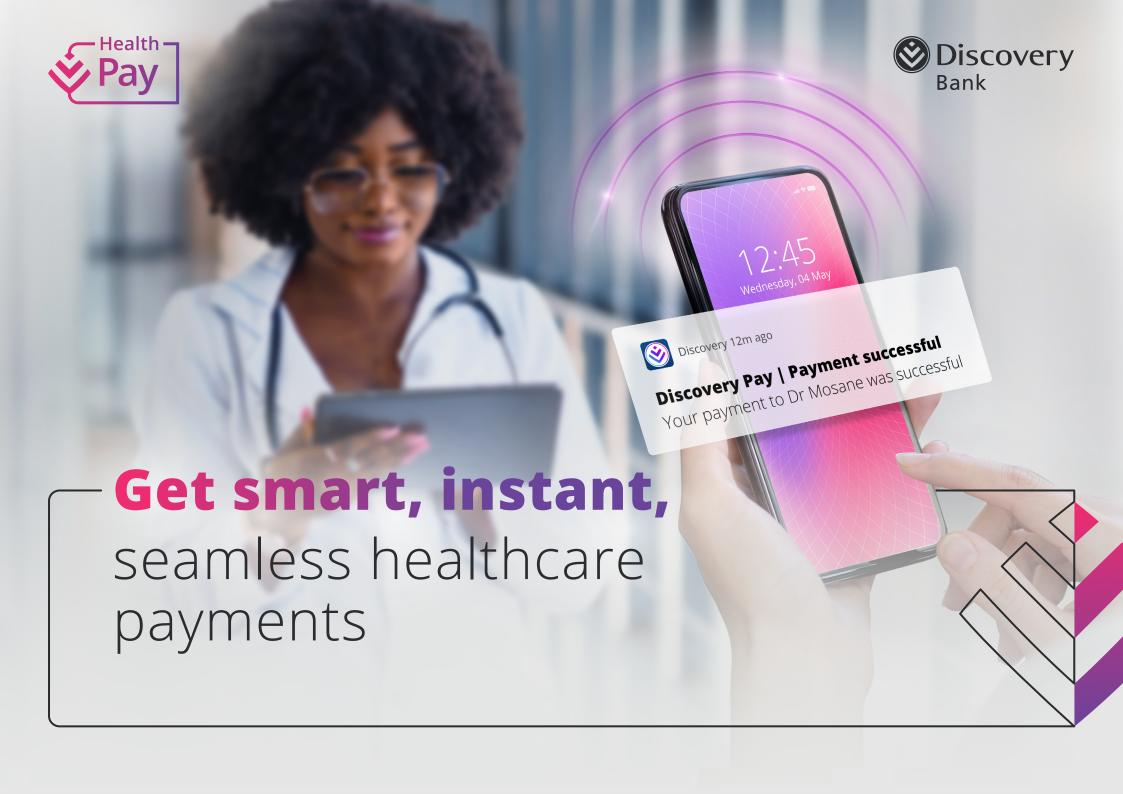

Looking for a hassle-free way to pay for your medical expenses? Look no further than Health Pay! Paying for healthcare has never been easier than with this revolutionary service. Say goodbye to paperwork and hello to instant settlement of your out-of-pocket expenses from your Discovery Account.

### WHAT IS HEALTH PAY?

Health Pay is the hassle-free way for you to settle their out-of-pocket medical expenses. With Health Pay, you can enjoy the convenience of instant settlements directly from your linked Discovery Bank account.

#### **HOW IT WORKS**

Say goodbye to the hassle of traditional medical payments with Health Pay! Here's how it works:

Visit any Health Pay-enabled provider and your medical scheme and Health Pay will automatically pay your medical expenses. That's right, no more waiting in queues or dealing with paperwork!

If your healthcare provider has a QR code on their invoice, simply scan it from your Discovery app.

We will automatically deduct the outstanding amount from your linked Discovery Bank account using Health Pay.

It's that easy! With Health Pay, you can spend less time worrying about medical payments and more time focusing on what really matters - your health.