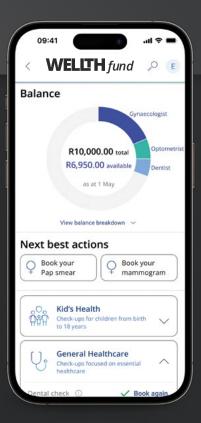

#### How much money will be in your family's WELLTH Fund

Your WELLTH Fund allocation depends on the size and makeup of your family on your membership, you get:

Per adult dependant

R2,500

Per child dependant

R1.250

who is two years or older

Up to a maximum of

R10,000

per family

The WELLTH Fund is available to all registered members on the membership.

## Track your WELLTH Fund benefit

You have access to your personalised WELLTH Fund dashboard on www.discovery.co.za.

You can track your remaining balance and learn more about the preventive screening tests that you should go for to stay healthy over time.