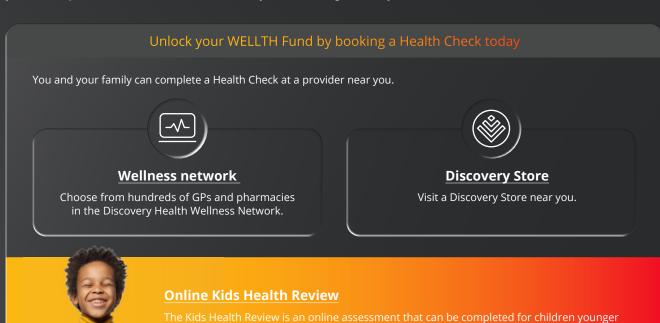

You only have to do a Health Check to unlock your WELLTH Fund.

### How you can unlock the WELLTH Fund?

All you need to do to unlock the WELLTH Fund, is to complete a Health Check. Remember, we cover a yearly Health Check at one of our wellness partners in full for every member on your health plan.

Every member on your health plan who is above the age of two years old or older needs to complete a Health Check. Alternatively, you can complete an online Kids Health Review for your children aged 2 – 17 years.